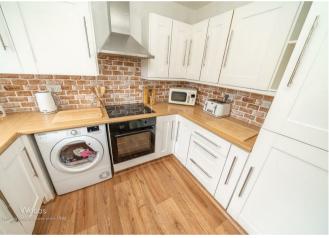

Webbs Estate Agents are pleased to offer for sale a spacious semi-detached home, with easy access to local shops, schools, transport links and local amenities.

In brief consisting of entrance hallway, kitchen, spacious lounge diner with patio doors to the conservatory. To the first floor there are three bedrooms and a bathroom, the property has a rear garden with side access to the driveway and front garden, this is an ideal first-time buyer home but would also be a great investment property.

## **Rooms and Dimensions**

**Entrance** 

Kitchen

9'3 x 7'3 (2.82m x 2.21m)

Lounge

13'10 x 14'5 (4.22m x 4.39m)

Conservatory

13'1 x 9'4 (3.99m x 2.84m)