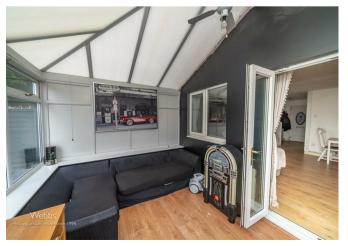

Webbs Estate Agents are pleased to offer for sale a spacious semi-detached home, with easy access to local shops, schools, transport links and local amenities.

In brief consisting of entrance hallway, kitchen, spacious lounge diner with patio doors to the conservatory. To the first floor there are three bedrooms and a bathroom, the property has a rear garden with side access to the driveway and front garden, this is an ideal first-time buyer home but would also be a great investment property.

## **Rooms and Dimensions**

**Entrance** 

Kitchen

9'3 x 7'3 (2.82m x 2.21m)

Lounge

13'10 x 14'5 (4.22m x 4.39m)

Conservatory

13'1 x 9'4 (3.99m x 2.84m)