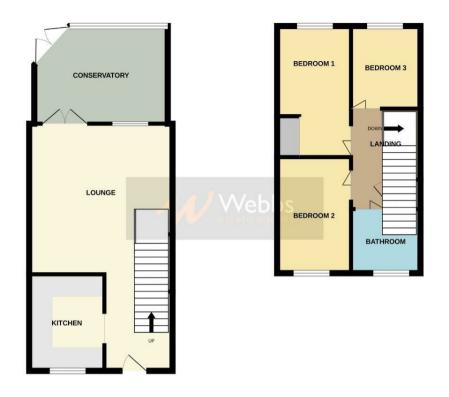

## **Rooms and Dimensions**

**Entrance** 

Kitchen

9'3 x 7'3 (2.82m x 2.21m)

Lounge

13'10 x 14'5 (4.22m x 4.39m)

Conservatory

13'1 x 9'4 (3.99m x 2.84m)

Landing

**Bedroom One** 

12'7 x 7'1 (3.84m x 2.16m)

**Bedroom Two** 

11'2 x 7'0 (3.40m x 2.13m)

**Bedroom Three** 

7'10 x 6'5 (2.39m x 1.96m)

**Front and Rear Gardens** 

Driveway

GROUND FLOOR 1ST FLOOR

Whilst every attempt has been made to ensure the accuracy of the floorplain contained here, measurements of doors, ventoors, recorns and any other learns are approximate and no responsibility to laten for any entry, emission or meri-scalament. The plant is to illustrate proposes only and should be used as such by any prospective purchasier. The services, systems and applicances shown have not been instead and no guarantee as to make previously and the proposition of the contractions of the proposition of efficiency can be given any or any or