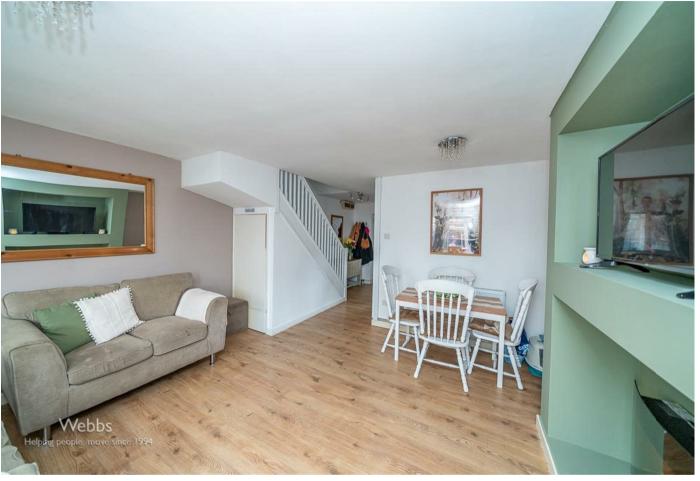

Webbs Estate Agents are pleased to offer for sale a spacious semi-detached home, with easy access to local shops, schools, transport links and local amenities.

In brief consisting of entrance hallway, kitchen, spacious lounge diner with patio doors to the conservatory. To the first floor there are three bedrooms and a bathroom, the property has a rear garden with side access to the driveway and front garden, this is an ideal first-time buyer home but would also be a great investment property.

## **Rooms and Dimensions**

**Entrance** 

Kitchen

9'3 x 7'3 (2.82m x 2.21m)

Lounge

13'10 x 14'5 (4.22m x 4.39m)

Conservatory

13'1 x 9'4 (3.99m x 2.84m)