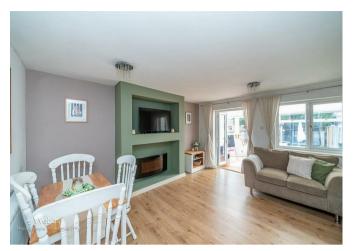

Webbs Estate Agents are pleased to offer for sale a spacious semi-detached home, with easy access to local shops, schools, transport links and local amenities.

In brief consisting of entrance hallway, kitchen, spacious lounge diner with patio doors to the conservatory. To the first floor there are three bedrooms and a bathroom, the property has a rear garden with side access to the driveway and front garden, this is an ideal first-time buyer home but would also be a great investment property.

## **Rooms and Dimensions**

**Entrance** 

Kitchen

9'3 x 7'3 (2.82m x 2.21m)

Lounge

13'10 x 14'5 (4.22m x 4.39m)

Conservatory

13'1 x 9'4 (3.99m x 2.84m)