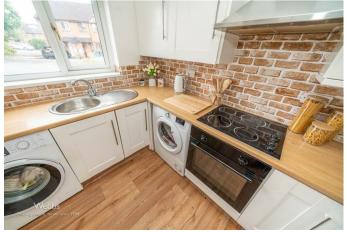

## **Rooms and Dimensions**

**Entrance** 

Kitchen

9'3 x 7'3 (2.82m x 2.21m)

Lounge

13'10 x 14'5 (4.22m x 4.39m)

Conservatory

13'1 x 9'4 (3.99m x 2.84m)