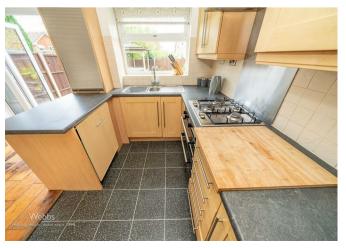

In brief consisting of entrance porch and hallway, spacious lounge, modern open-plan kitchen diner with patio doors to the enclosed rear garden. To the first floor there are three bedrooms and modern family bathroom, externally the property has front and rear gardens and ample off road parking is provided by garage and driveway, EARLY VIEWING ADVISED TO AVOID DISAPOINTMENT

## **Rooms and Dimensions**

ENTRANCE PORCH AND HALLWAY

**SPACIOUS LOUNGE** 14'6" x 11'11" (4.42 x 3.65)

**OPEN PLAN KITCHEN DINER** 

15'0" x 9'10" (4.58 x 3.02)

**LANDING** 

**BEDROOM ONE** 

**BEDROOM TWO** 