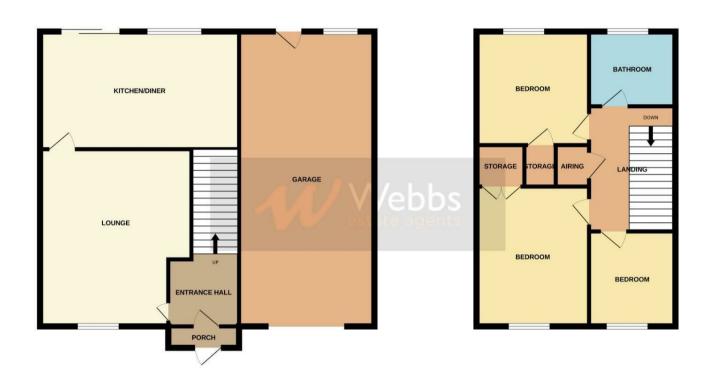

## **Rooms and Dimensions**

ENTRANCE PORCH AND HALLWAY

**SPACIOUS LOUNGE** 14'6" x 11'11" (4.42 x 3.65)

**OPEN PLAN KITCHEN DINER** 

15'0" x 9'10" (4.58 x 3.02)

**LANDING** 

**BEDROOM ONE** 

**BEDROOM TWO** 

BEDROOM THREE

**MODERN BATHROOM** 

LARGE GARAGE

**ENCLOSED REAR GARDEN** 

FRONT GARDEN AND DRIVEWAY

GROUND FLOOR 1ST FLOOR

Whilst every attempt has been made to resure the accuracy of the floorplan contained here, measurements of doors, windows, nome and any other lenss are approximate and no responsibility in taken for any error, omission or mas-statement. This plan is for literature purposes only and should be used as such by any prospective purchaser. The softeness, systems and appliances shown have not been tested and no guarantee as to their operability or efficiency can be given.