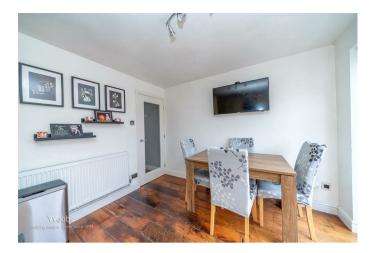

## **Rooms and Dimensions**

ENTRANCE PORCH AND HALLWAY

**SPACIOUS LOUNGE** 14'6" x 11'11" (4.42 x 3.65)

**OPEN PLAN KITCHEN DINER** 

15'0" x 9'10" (4.58 x 3.02)

**LANDING** 

**BEDROOM ONE** 

**BEDROOM TWO** 