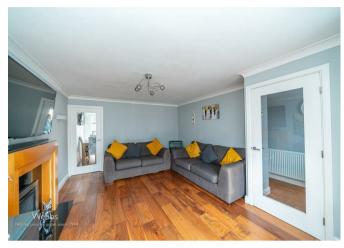

In brief consisting of entrance porch and hallway, spacious lounge, modern open-plan kitchen diner with patio doors to the enclosed rear garden. To the first floor there are three bedrooms and modern family bathroom, externally the property has front and rear gardens and ample off road parking is provided by garage and driveway, EARLY VIEWING ADVISED TO AVOID DISAPOINTMENT

## **Rooms and Dimensions**

ENTRANCE PORCH AND HALLWAY

**SPACIOUS LOUNGE** 14'6" x 11'11" (4.42 x 3.65)

**OPEN PLAN KITCHEN DINER** 

15'0" x 9'10" (4.58 x 3.02)

**LANDING** 

**BEDROOM ONE** 

**BEDROOM TWO** 