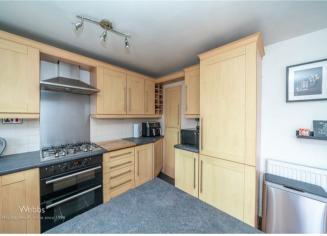

In brief consisting of entrance porch and hallway, spacious lounge, modern open-plan kitchen diner with patio doors to the enclosed rear garden. To the first floor there are three bedrooms and modern family bathroom, externally the property has front and rear gardens and ample off road parking is provided by garage and driveway, EARLY VIEWING ADVISED TO AVOID DISAPOINTMENT

## **Rooms and Dimensions**

ENTRANCE PORCH AND HALLWAY

**SPACIOUS LOUNGE** 14'6" x 11'11" (4.42 x 3.65)

**OPEN PLAN KITCHEN DINER** 

15'0" x 9'10" (4.58 x 3.02)

**LANDING** 

**BEDROOM ONE** 

**BEDROOM TWO** 