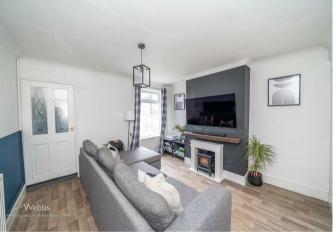

## **Rooms and Dimensions**

**ENTRANCE HALLWAY** 

**DINING ROOM** 

9'9" x 8'5" (2.99 x 2.57)

**SPACIOUS LOUNGE** 

11'11" x 11'10" (3.64 x 3.61)

**KITCHEN** 

14'11" x 6'5" (4.57 x 1.97)