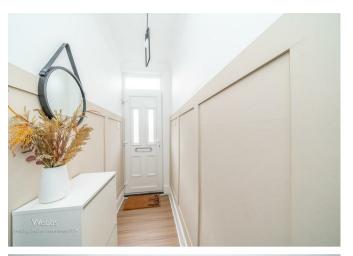

## **Rooms and Dimensions**

**ENTRANCE HALLWAY** 

**DINING ROOM** 

9'9" x 8'5" (2.99 x 2.57)

**SPACIOUS LOUNGE** 

11'11" x 11'10" (3.64 x 3.61)

**KITCHEN** 

14'11" x 6'5" (4.57 x 1.97)