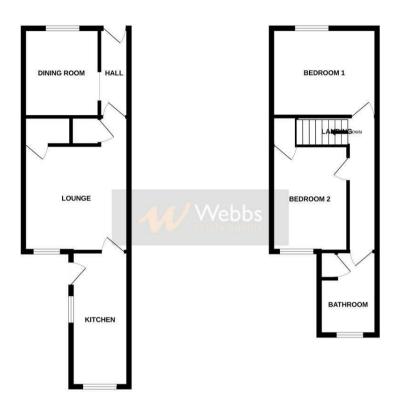

## **Rooms and Dimensions**

**ENTRANCE HALLWAY** 

**DINING ROOM** 

9'9" x 8'5" (2.99 x 2.57)

**SPACIOUS LOUNGE** 

11'11" x 11'10" (3.64 x 3.61)

**KITCHEN** 

14'11" x 6'5" (4.57 x 1.97)

**LEAN TO WITH POWER** 

9'7" x 4'7" (2.94 x 1.40)

LANDING

**BEDROOOM ONE** 

11'11" x 9'10" (3.65 x 3.02)

**BEDROOM TWO** 

11'10" x 9'1" (3.62 x 2.79)

LARGE BATHROOM

9'3" x 6'5" (2.84 x 1.96)

**ENCLOSED REAR GARDEN** 

GROUND FLOOR 1ST FLOOR

What every attempt has been made to ensure the accumy of the Booplan contained here, measurements of doors, vierdows, rooms and any other items are approximate and or responsibility is taken for any entry, ensurance or rest settlement. The plan is the fluttaffied purposes only and individual be used as soil and properties purchase. The services, systematic purposes only and individual be used as soil and properties purchase. The services, systematic purposes only and individual be used as soil and properties purchase. The services, systematic purposes only and individual services are not been selected and no guarantee as to their flutter of the services of SMM.