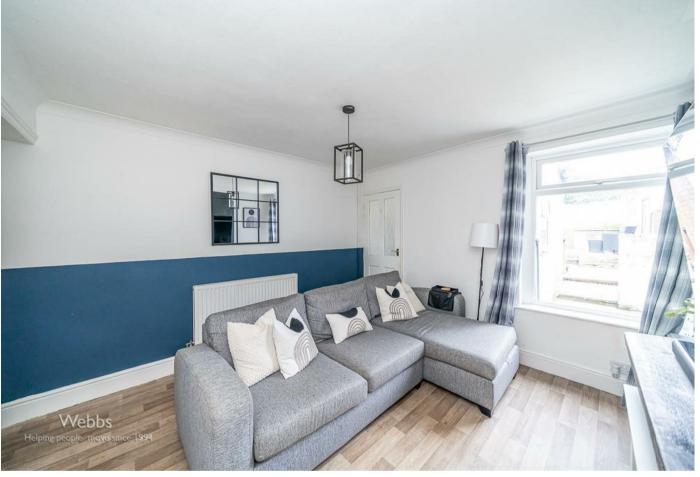

## **Rooms and Dimensions**

**ENTRANCE HALLWAY** 

**DINING ROOM** 

9'9" x 8'5" (2.99 x 2.57)

**SPACIOUS LOUNGE** 

11'11" x 11'10" (3.64 x 3.61)

**KITCHEN** 

14'11" x 6'5" (4.57 x 1.97)