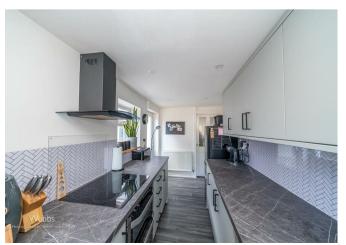

## **Rooms and Dimensions**

**ENTRANCE HALLWAY** 

**DINING ROOM** 

9'9" x 8'5" (2.99 x 2.57)

**SPACIOUS LOUNGE** 

11'11" x 11'10" (3.64 x 3.61)

**KITCHEN** 

14'11" x 6'5" (4.57 x 1.97)