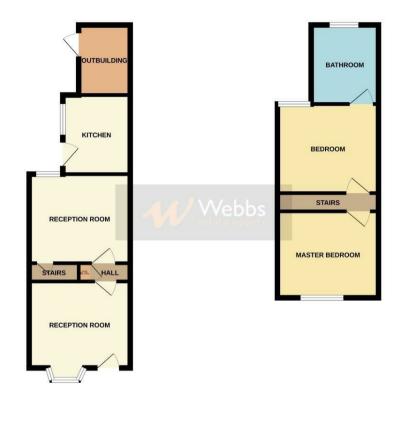

In brief consisting of two generous reception rooms, kitchen and a cellar, the first floor has two double bedrooms and a bathroom which is accessed via bedroom two. Externally the property has a large rear garden, viewing is advised to see the size and potential of this traditional property. Property is offered for sale through the Modern Method of Auction which is operated by iamsold Limited. For a viewing call us on 01543 468846.

## **Rooms and Dimensions**

**FRONT RECEPTION ROOM** 11'7" x 11'6" (3.534 x 3.514)

INNER HALLWAY AND DOOR TO THE CELLAR

**REAR RECEPTION ROOM** 11'8" x 11'6" (3.559 x 3.515)

**KITCHEN** 10'7" x 6'7" (3.226 x 2.014)

LANDING

BEDROOM ONE 11'7" x 11'7" (3.533 x 3.541)

**BEDROOM TWO** 11'7" x 11'7" (3.549 x 3.535)

BATHROOM ( ACCESSED VIA BEDROOM TWO) 10'7" x 6'7" (3.230 x 2.009)

LARGE REAR GARDEN

**Auctioneers comments** 

Identification checks - C

GROUND FLOOR

White every steered has been made to ensure the accuracy of the foorplan contained here, measurements of abors, wholeses, comma and any other lense are approximate and on repercentility in statement. The plan is for instructures perposed only and should be used as such by pryprospective parchaser. The survices, systems and againscent should have not been tested and no guarantee as the invices, systems and againscent should have and been to be the distribution of the survices. Systems and againscent should have not been tested and no guarantee as to their operability or efficiency can be given.