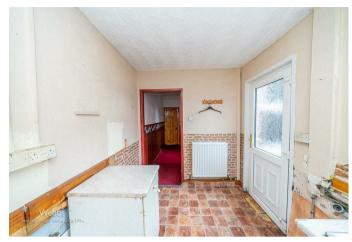

## **Rooms and Dimensions**

**FRONT RECEPTION ROOM** 11'7" x 11'6" (3.534 x 3.514)

INNER HALLWAY AND DOOR TO THE CELLAR

**REAR RECEPTION ROOM** 11'8" x 11'6" (3.559 x 3.515)

**KITCHEN** 10'7" x 6'7" (3.226 x 2.014)