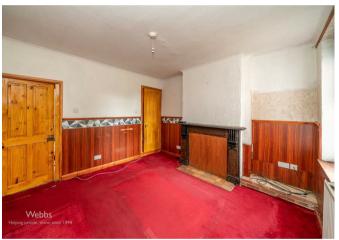

## **Rooms and Dimensions**

**FRONT RECEPTION ROOM** 11'7" x 11'6" (3.534 x 3.514)

INNER HALLWAY AND DOOR TO THE CELLAR

**REAR RECEPTION ROOM** 11'8" x 11'6" (3.559 x 3.515)

**KITCHEN** 10'7" x 6'7" (3.226 x 2.014)