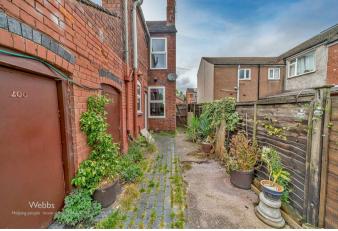

In brief consisting of two generous reception rooms, kitchen and a cellar, the first floor has two double bedrooms and a bathroom which is accessed via bedroom two. Externally the property has a large rear garden, viewing is advised to see the size and potential of this traditional property. Property is offered for sale through the Modern Method of Auction which is operated by iamsold Limited. For a viewing call us on 01543 468846.

LARGE REAR GARDEN

IDEAL FIRST TIME BUYER/INVESTMENT PROPERTY

LANDING

BEDROOM ONE 11'7" x 11'7" (3.533 x 3.541)

**BEDROOM TWO** 11'7" x 11'7" (3.549 x 3.535)

BATHROOM ( ACCESSED VIA BEDROOM TWO) 10'7" x 6'7" (3.230 x 2.009)

LARGE REAR GARDEN

**Auctioneers comments** 