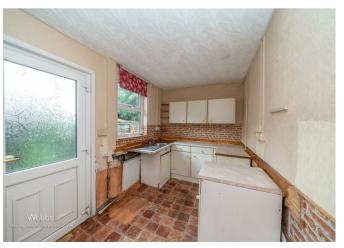

## **Rooms and Dimensions**

**FRONT RECEPTION ROOM** 11'7" x 11'6" (3.534 x 3.514)

INNER HALLWAY AND DOOR TO THE CELLAR

**REAR RECEPTION ROOM** 11'8" x 11'6" (3.559 x 3.515)

**KITCHEN** 10'7" x 6'7" (3.226 x 2.014)