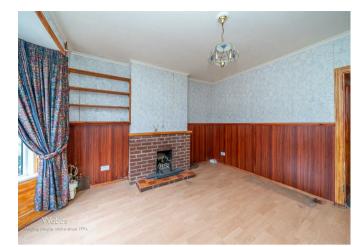

## **Rooms and Dimensions**

**FRONT RECEPTION ROOM** 11'7" x 11'6" (3.534 x 3.514)

INNER HALLWAY AND DOOR TO THE CELLAR

**REAR RECEPTION ROOM** 11'8" x 11'6" (3.559 x 3.515)

**KITCHEN** 10'7" x 6'7" (3.226 x 2.014)