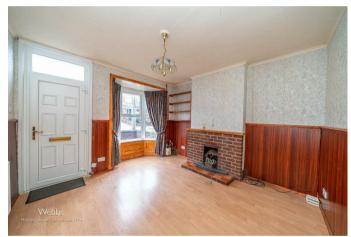

## **Rooms and Dimensions**

**FRONT RECEPTION ROOM** 11'7" x 11'6" (3.534 x 3.514)

INNER HALLWAY AND DOOR TO THE CELLAR

**REAR RECEPTION ROOM** 11'8" x 11'6" (3.559 x 3.515)

**KITCHEN** 10'7" x 6'7" (3.226 x 2.014)