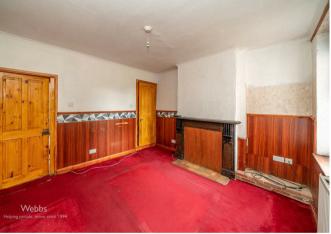

In brief consisting of two generous reception rooms, kitchen and a cellar, the first floor has two double bedrooms and a bathroom which is accessed via bedroom two.

Externally the property has a large rear garden, viewing is advised to see the size and potential of this traditional property.

## **Rooms and Dimensions**

FRONT RECEPTION ROOM

11'7" x 11'6" (3.534 x 3.514)

INNER HALLWAY AND DOOR TO THE

**REAR RECEPTION ROOM** 

11'8" x 11'6" (3.559 x 3.515)

**KITCHEN** 

10'7" x 6'7" (3.226 x 2.014)