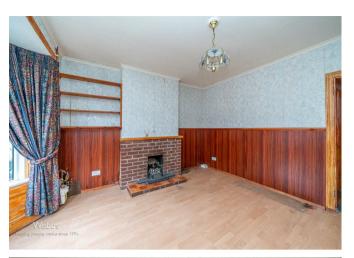

In brief consisting of two generous reception rooms, kitchen and a cellar, the first floor has two double bedrooms and a bathroom which is accessed via bedroom two.

Externally the property has a large rear garden, viewing is advised to see the size and potential of this traditional property.

## **Rooms and Dimensions**

FRONT RECEPTION ROOM

11'7" x 11'6" (3.534 x 3.514)

INNER HALLWAY AND DOOR TO THE

**REAR RECEPTION ROOM** 

11'8" x 11'6" (3.559 x 3.515)

**KITCHEN** 

10'7" x 6'7" (3.226 x 2.014)