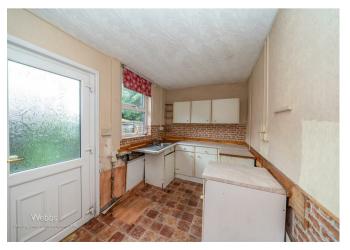

In brief consisting of two generous reception rooms, kitchen and a cellar, the first floor has two double bedrooms and a bathroom which is accessed via bedroom two.

Externally the property has a large rear garden, viewing is advised to see the size and potential of this traditional property.

## **Rooms and Dimensions**

FRONT RECEPTION ROOM

11'7" x 11'6" (3.534 x 3.514)

INNER HALLWAY AND DOOR TO THE

**REAR RECEPTION ROOM** 

11'8" x 11'6" (3.559 x 3.515)

**KITCHEN** 

10'7" x 6'7" (3.226 x 2.014)