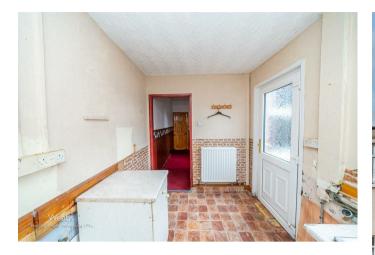

## **Rooms and Dimensions**

FRONT RECEPTION ROOM

11'7" x 11'6" (3.534 x 3.514)

INNER HALLWAY AND DOOR TO THE

**REAR RECEPTION ROOM** 

11'8" x 11'6" (3.559 x 3.515)

**KITCHEN** 

10'7" x 6'7" (3.226 x 2.014)