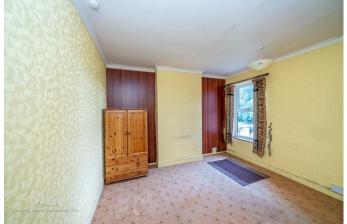

## **Rooms and Dimensions**

FRONT RECEPTION ROOM

11'7" x 11'6" (3.534 x 3.514)

INNER HALLWAY AND DOOR TO THE

**REAR RECEPTION ROOM** 

11'8" x 11'6" (3.559 x 3.515)

**KITCHEN** 

10'7" x 6'7" (3.226 x 2.014)

**LANDING** 

**BEDROOM ONE** 

11'7" x 11'7" (3.533 x 3.541)

**BEDROOM TWO** 

11'7" x 11'7" (3.549 x 3.535)

BATHROOM ( ACCESSED VIA BEDROOM

TWO)

10'7" x 6'7" (3.230 x 2.009)