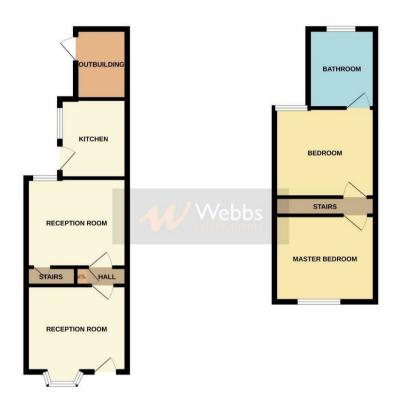

## **Rooms and Dimensions**

FRONT RECEPTION ROOM

11'7" x 11'6" (3.534 x 3.514)

INNER HALLWAY AND DOOR TO THE

**REAR RECEPTION ROOM** 

11'8" x 11'6" (3.559 x 3.515)

**KITCHEN** 

10'7" x 6'7" (3.226 x 2.014)

**LANDING** 

**BEDROOM ONE** 

11'7" x 11'7" (3.533 x 3.541)

**BEDROOM TWO** 

11'7" x 11'7" (3.549 x 3.535)

BATHROOM ( ACCESSED VIA BEDROOM

TWO)

10'7" x 6'7" (3.230 x 2.009)

LARGE REAR GARDEN

GROUND FLOOR 1ST FLOOR

Whilst every attempt has been made to ensure the accuracy of the floorplain contained here, measurements of doors, workbow, cours and any other letters are approximate and no responsibility to lakes for any error, contaction or reli-restitationed. The plant for the installated proposes certy and stood be used as such by any prospective parchaster. The serVices, systems and applicances allower have not been feeted and no guarantee as to their operating or efficiency can be given.