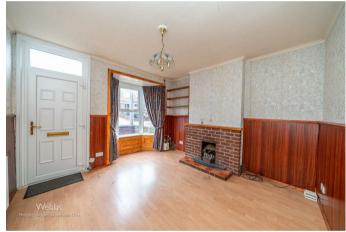

## **Rooms and Dimensions**

FRONT RECEPTION ROOM

11'7" x 11'6" (3.534 x 3.514)

INNER HALLWAY AND DOOR TO THE

**REAR RECEPTION ROOM** 

11'8" x 11'6" (3.559 x 3.515)

**KITCHEN** 

10'7" x 6'7" (3.226 x 2.014)