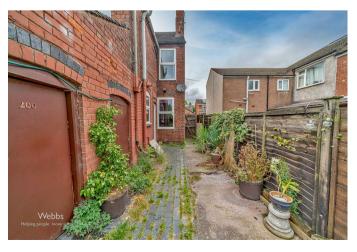

In brief consisting of two generous reception rooms, kitchen and a cellar, the first floor has two double bedrooms and a bathroom which is accessed via bedroom two.

Externally the property has a large rear garden, viewing is advised to see the size and potential of this traditional property.

LARGE REAR GARDEN

GROUND FLOOR 1ST FLOOR

Whilst every attempt has been made to ensure the accuracy of the floorplain contained here, measurements of doors, workbow, cours and any other letters are approximate and no responsibility to lakes for any error, contaction or reli-restitationed. The plant for the installated proposes certy and stood be used as such by any prospective parchaster. The serVices, systems and applicances allower have not been feeted and no guarantee as to their operating or efficiency can be given.