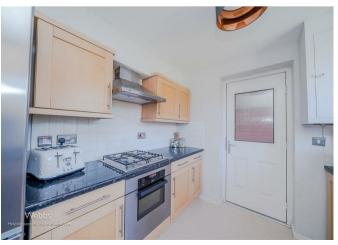

Webbs Estate Agents are pleased to offer for sale this extremely well-presented detached home within excellent school catchments, close to local shops and amenities and offering good transport links.

In brief consisting of entrance porch, a spacious lounge leading to the dining room, a modern well equipped kitchen, and guest WC.

## **Rooms and Dimensions**

**Entrance Porch** 

Lounge

18'0 x 10'2 (5.49m x 3.10m)

**Dining Room** 

8'0 x 10'3 (2.44m x 3.12m)

Kitchen

8'0 x 8'8 (2.44m x 2.64m)