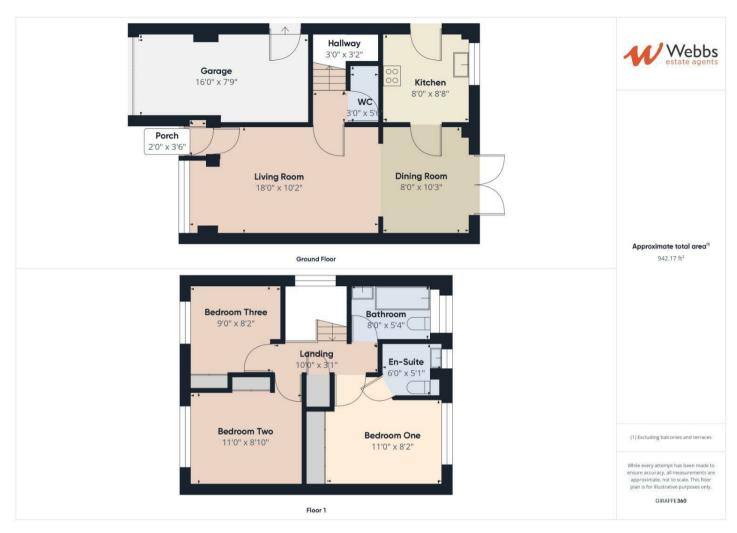

## **Rooms and Dimensions**

**Entrance Porch** 

Lounge

18'0 x 10'2 (5.49m x 3.10m)

**Dining Room** 

8'0 x 10'3 (2.44m x 3.12m)

Kitchen

8'0 x 8'8 (2.44m x 2.64m)

**Guest WC** 

3'0 x 5'6 (0.91m x 1.68m)

Landing

**Bedroom One** 

11'0 x 8'2 (3.35m x 2.49m)

En-suite

6'0 x 5'1 (1.83m x 1.55m)

**Bedroom Two** 

11'0 x 8'10 (3.35m x 2.69m)

**Bedroom Three** 

9'0 x 8'2 (2.74m x 2.49m)

Bathroom

8'0 x 5'4 (2.44m x 1.63m)

Driveway

Garage

Rear Garden