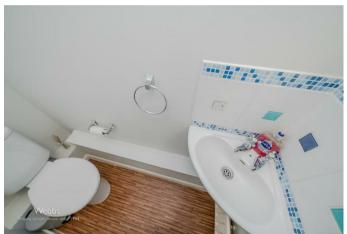

**Guest WC** 

3'0 x 5'6 (0.91m x 1.68m)

Landing

**Bedroom One** 

11'0 x 8'2 (3.35m x 2.49m)

En-suite

6'0 x 5'1 (1.83m x 1.55m)

**Bedroom Two** 