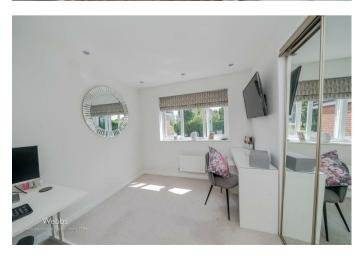

To the first floor there are three bedrooms, family bathroom and an en-suite shower room, externally the property has a well maintained landscaped rear garden with patio seating areas, ample off road parking is provided by a garage and driveway, VIEWING ADVISED.

**Guest WC** 

3'0 x 5'6 (0.91m x 1.68m)

Landing

**Bedroom One** 

11'0 x 8'2 (3.35m x 2.49m)

En-suite

6'0 x 5'1 (1.83m x 1.55m)

**Bedroom Two** 

11'0 x 8'10 (3.35m x 2.69m)

**Bedroom Three** 

9'0 x 8'2 (2.74m x 2.49m)

Bathroom

8'0 x 5'4 (2.44m x 1.63m)

Driveway

Garage

Rear Garden