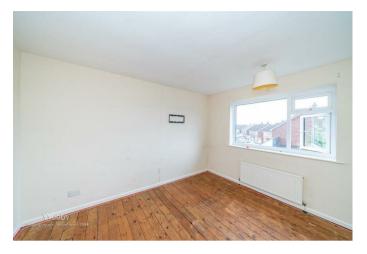

## **Rooms and Dimensions**

**Entrance Hallway** 

**Kitchen** 12'10" x 10'7" (3.934 x 3.250)

Lounge 17'7" x 11'11" (5.373 x 3.639)