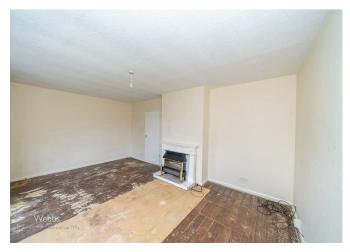

## Landing

Bathroom 6'7" x 8'8" (2.017 x 2.644)

Bedroom One 12'5" x 10'10" (3.809 x 3.304)

- THREE BEDROOMS
- POTENTIAL TO EXTEND SUBJECT TO PLANNING PERMISSION
- KITCHEN DINER
- EXCELLENT TRANSPORT LINKS
- VIEWING RECOMMENDED

Bedroom Two 12'8" x 10'1" (3.866 x 3.074)

Bedroom Three 7'4" x 8'2" (2.257 x 2.504)

Front, Side & Rear Gardens

Driveway to the Rear

While every attempt has been made to ensure the accuracy of the floorgian contained here, measurement of doors, withows, rooms, and they other the accuracy of the floorgian contained here, measurement of the second se