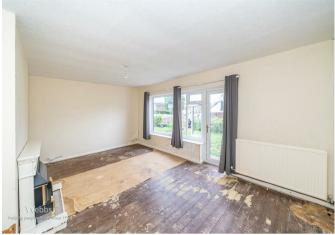

## **Rooms and Dimensions**

**Entrance Hallway** 

**Kitchen** 12'10" x 10'7" (3.934 x 3.250)

Lounge 17'7" x 11'11" (5.373 x 3.639)