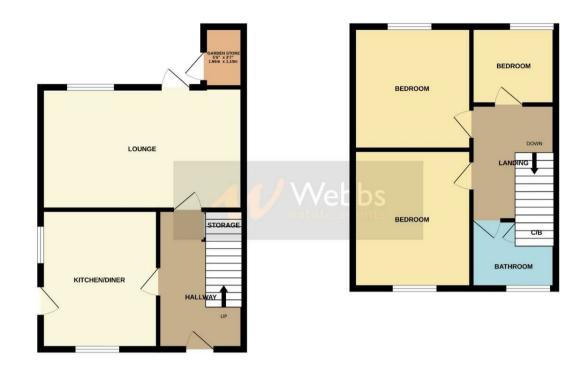

## **Rooms and Dimensions**

**Entrance Hallway** 

**Kitchen** 12'10" x 10'7" (3.934 x 3.250)

Lounge 17'7" x 11'11" (5.373 x 3.639)

## Landing

Bathroom 6'7" x 8'8" (2.017 x 2.644)

Bedroom One 12'5" x 10'10" (3.809 x 3.304)

- THREE BEDROOMS
- POTENTIAL TO EXTEND SUBJECT TO PLANNING PERMISSION
- KITCHEN DINER
- EXCELLENT TRANSPORT LINKS
- VIEWING RECOMMENDED

Bedroom Two 12'8" x 10'1" (3.866 x 3.074)

Bedroom Three 7'4" x 8'2" (2.257 x 2.504)

Front, Side & Rear Gardens

Driveway to the Rear

While every attempt has been made to ensure the accuracy of the floorgian contained here, measurement of doors, withows, rooms, and they other the accuracy of the floorgian contained here, measurement of the second se