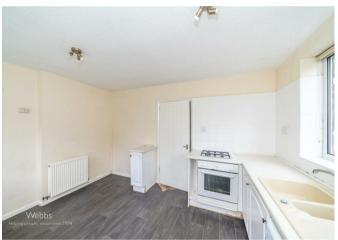

## **Rooms and Dimensions**

**Entrance Hallway** 

**Kitchen** 12'10" x 10'7" (3.934 x 3.250)

Lounge 17'7" x 11'11" (5.373 x 3.639)