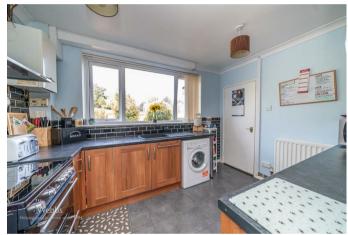

## **Rooms and Dimensions**

**Entrance Hallway** 

Kitchen

11'6" x 8'5" (3.52m x 2.57m)

Lounge / Diner

11'1" x 17'2" (3.4m x 5.24m)

Lobby

**Store Room** 