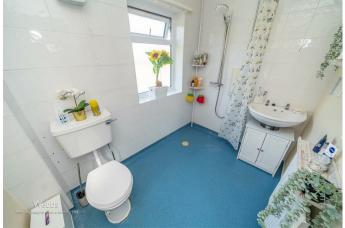

**Bedroom One** 

8'11" x 14'1" (2.73m x 4.3m)

**Bedroom Two** 

8'7" x 8'4" (2.64m x 2.56m)

**Bedroom Three** 

7'9" x 7'9" (2.38m x 2.38m)

**Bathroom** 

GROUND FLOOR 1ST FLOOR