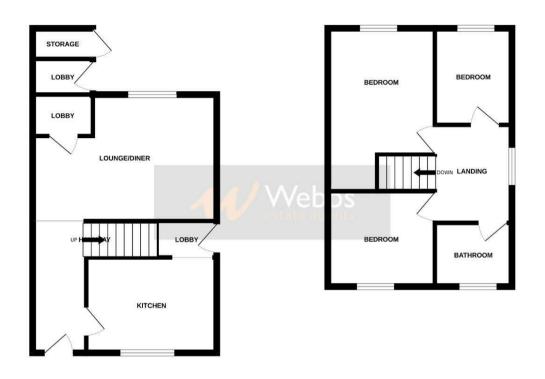

## **Rooms and Dimensions**

**Entrance Hallway** 

Kitchen

11'6" x 8'5" (3.52m x 2.57m)

Lounge / Diner

11'1" x 17'2" (3.4m x 5.24m)

Lobby

**Store Room** 

**Bedroom One** 

8'11" x 14'1" (2.73m x 4.3m)

**Bedroom Two** 

8'7" x 8'4" (2.64m x 2.56m)

**Bedroom Three** 

7'9" x 7'9" (2.38m x 2.38m)

**Bathroom** 

GROUND FLOOR 1ST FLOOR

Whilst every attempt has been made to ensure the accuracy of the floorplan contained here, measurements of doors, windows, norms and any other items are approximate and no responsibility a taken for any error, prospective purchaser. The services, splanin and applicance shows have not been tested and no guarantee as to their operations of efficiency can be given.