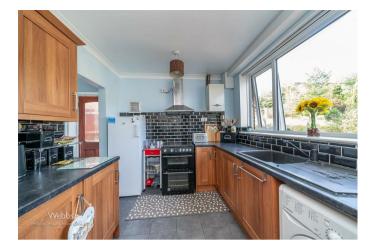

## **Rooms and Dimensions**

**Entrance Hallway** 

Kitchen

11'6" x 8'5" (3.52m x 2.57m)

Lounge / Diner

11'1" x 17'2" (3.4m x 5.24m)

Lobby

**Store Room** 