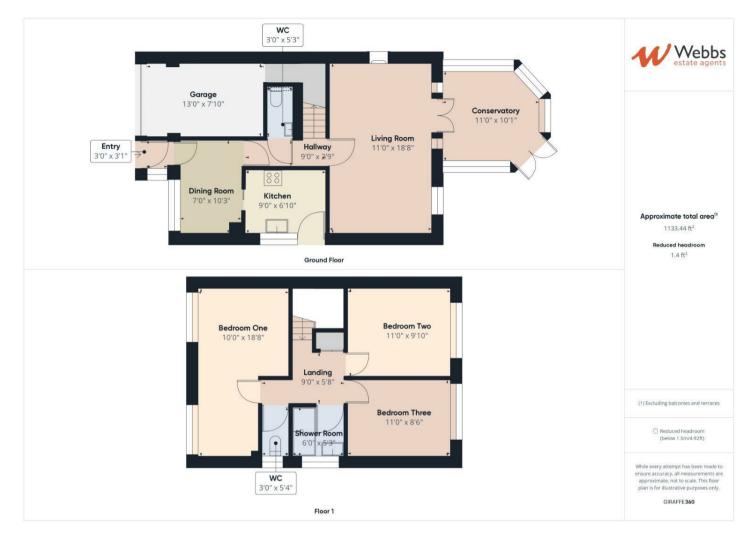

## **Rooms and Dimensions**

## **Entrance Porch**

**Dining Room** 7'0 x 10'3 (2.13m x 3.12m)

**Kitchen** 9'0 x 6'10 (2.74m x 2.08m)

**Guest WC** 3'0 x 5'3 (0.91m x 1.60m)

**Lounge** 11'0 x 18'8 (3.35m x 5.69m)

**Conservatory** 11'0 x 10'1 (3.35m x 3.07m)

Landing

**Bedroom One** 10'0 x 18'1 (3.05m x 5.51m)

- DESIRABLE LOCATION
- LARGE DRIVEWAY
- DETACHED
- GUEST WC
- CLOSE TO CANNOCK TOWN CENTRE

**Bedroom Two** 11'0 x 9'10 (3.35m x 3.00m)

**Bedroom Three** 11'0 x 8'6 (3.35m x 2.59m)

**Shower room** 6'0 x 5'3 (1.83m x 1.60m)

**Separate WC** 3'0 x 5'4 (0.91m x 1.63m)

Garage

Driveway

Rear Garden

Identification checks - C

Webbs Estate Agents - endeavour to maintain accurate depictions of properties in Virtual Tours, Floor Plans and descriptions, however, these are intended only as a guide and purchasers must satisfy themselves by personal inspection.