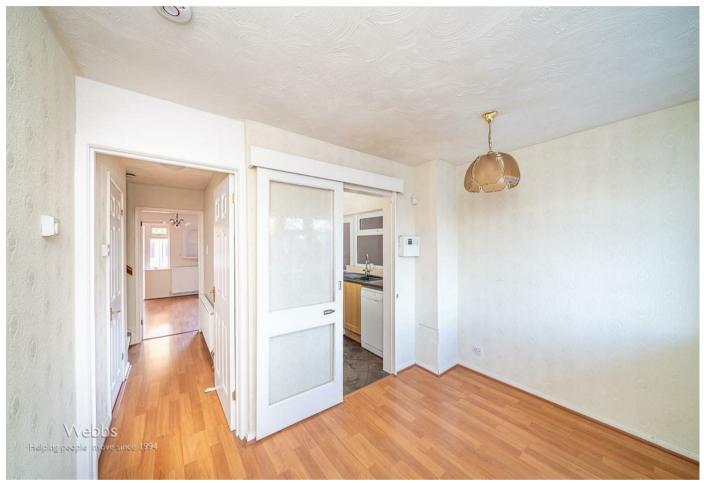

## **Entrance Porch**

**Dining Room** 7'0 x 10'3 (2.13m x 3.12m)

**Kitchen** 9'0 x 6'10 (2.74m x 2.08m)

**Guest WC** 3'0 x 5'3 (0.91m x 1.60m)

**Lounge** 11'0 x 18'8 (3.35m x 5.69m)

**Conservatory** 11'0 x 10'1 (3.35m x 3.07m)