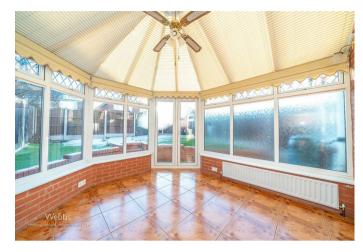

## **Entrance Porch**

**Dining Room** 7'0 x 10'3 (2.13m x 3.12m)

**Kitchen** 9'0 x 6'10 (2.74m x 2.08m)

**Guest WC** 3'0 x 5'3 (0.91m x 1.60m)

**Lounge** 11'0 x 18'8 (3.35m x 5.69m)

**Conservatory** 11'0 x 10'1 (3.35m x 3.07m)