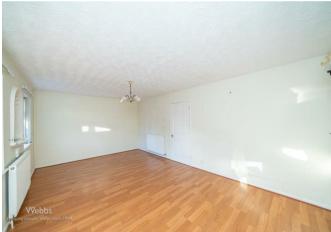

## **Entrance Porch**

**Dining Room** 7'0 x 10'3 (2.13m x 3.12m)

**Kitchen** 9'0 x 6'10 (2.74m x 2.08m)

**Guest WC** 3'0 x 5'3 (0.91m x 1.60m)

**Lounge** 11'0 x 18'8 (3.35m x 5.69m)

**Conservatory** 11'0 x 10'1 (3.35m x 3.07m)