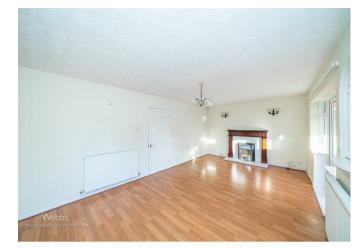

## **Entrance Porch**

**Dining Room** 7'0 x 10'3 (2.13m x 3.12m)

**Kitchen** 9'0 x 6'10 (2.74m x 2.08m)

**Guest WC** 3'0 x 5'3 (0.91m x 1.60m)

**Lounge** 11'0 x 18'8 (3.35m x 5.69m)

**Conservatory** 11'0 x 10'1 (3.35m x 3.07m)