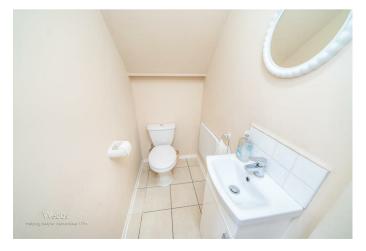

## **Entrance Porch**

**Dining Room** 7'0 x 10'3 (2.13m x 3.12m)

**Kitchen** 9'0 x 6'10 (2.74m x 2.08m)

**Guest WC** 3'0 x 5'3 (0.91m x 1.60m)

**Lounge** 11'0 x 18'8 (3.35m x 5.69m)

**Conservatory** 11'0 x 10'1 (3.35m x 3.07m)