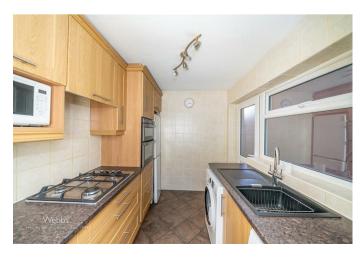

## **Entrance Porch**

**Dining Room** 7'0 x 10'3 (2.13m x 3.12m)

**Kitchen** 9'0 x 6'10 (2.74m x 2.08m)

**Guest WC** 3'0 x 5'3 (0.91m x 1.60m)

**Lounge** 11'0 x 18'8 (3.35m x 5.69m)

**Conservatory** 11'0 x 10'1 (3.35m x 3.07m)