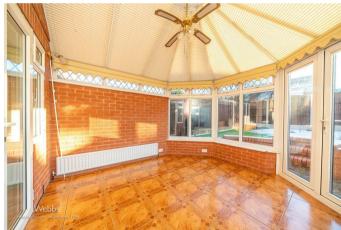

## **Entrance Porch**

**Dining Room** 7'0 x 10'3 (2.13m x 3.12m)

**Kitchen** 9'0 x 6'10 (2.74m x 2.08m)

**Guest WC** 3'0 x 5'3 (0.91m x 1.60m)

**Lounge** 11'0 x 18'8 (3.35m x 5.69m)

**Conservatory** 11'0 x 10'1 (3.35m x 3.07m)