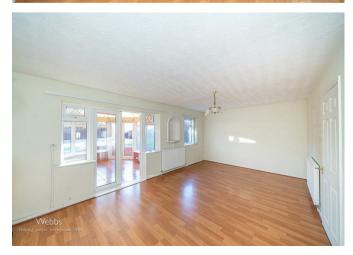

## **Entrance Porch**

**Dining Room** 7'0 x 10'3 (2.13m x 3.12m)

**Kitchen** 9'0 x 6'10 (2.74m x 2.08m)

**Guest WC** 3'0 x 5'3 (0.91m x 1.60m)

**Lounge** 11'0 x 18'8 (3.35m x 5.69m)

**Conservatory** 11'0 x 10'1 (3.35m x 3.07m)