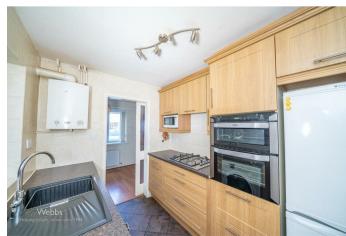

## **Entrance Porch**

**Dining Room** 7'0 x 10'3 (2.13m x 3.12m)

**Kitchen** 9'0 x 6'10 (2.74m x 2.08m)

**Guest WC** 3'0 x 5'3 (0.91m x 1.60m)

**Lounge** 11'0 x 18'8 (3.35m x 5.69m)

**Conservatory** 11'0 x 10'1 (3.35m x 3.07m)