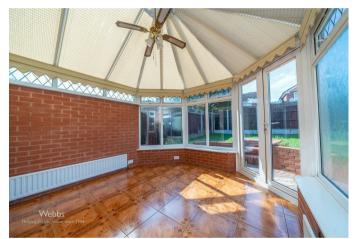

Lounge

11'0 x 18'8 (3.35m x 5.69m)

Conservatory

11'0 x 10'1 (3.35m x 3.07m)

Landing

**Bedroom One** 

10'0 x 18'1 (3.05m x 5.51m)

**Bedroom Two** 