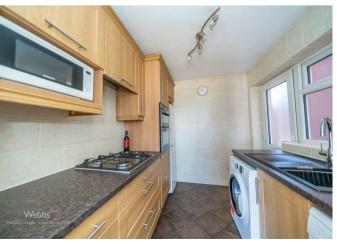

## **Rooms and Dimensions**

**Entrance Porch** 

**Dining Room** 

7'0 x 10'3 (2.13m x 3.12m)

Kitchen

9'0 x 6'10 (2.74m x 2.08m)

Guest WC

3'0 x 5'3 (0.91m x 1.60m)