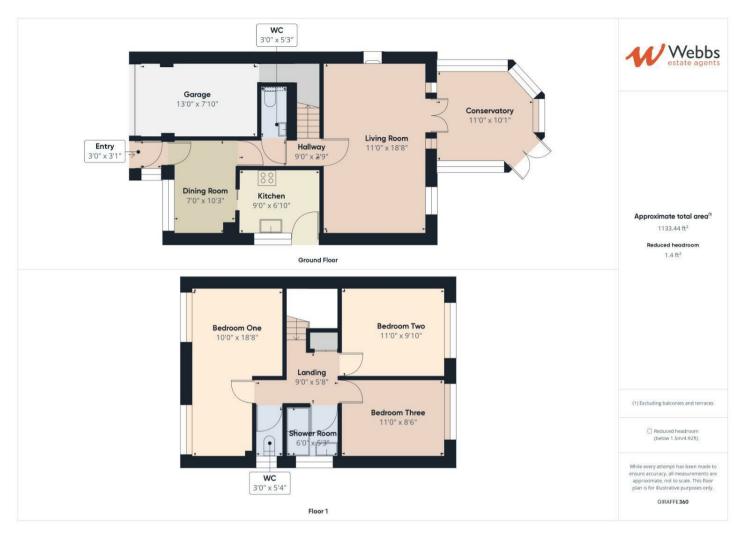

## **Rooms and Dimensions**

**Entrance Porch** 

**Dining Room** 

7'0 x 10'3 (2.13m x 3.12m)

Kitchen

9'0 x 6'10 (2.74m x 2.08m)

Guest WC

3'0 x 5'3 (0.91m x 1.60m)

Lounge

11'0 x 18'8 (3.35m x 5.69m)

Conservatory

11'0 x 10'1 (3.35m x 3.07m)

Landing

**Bedroom One** 

10'0 x 18'1 (3.05m x 5.51m)

**Bedroom Two** 

11'0 x 9'10 (3.35m x 3.00m)

Bedroom Three

11'0 x 8'6 (3.35m x 2.59m)

Shower room

6'0 x 5'3 (1.83m x 1.60m)

Separate WC

3'0 x 5'4 (0.91m x 1.63m)

Garage

Driveway

Rear Garden

Webbs Estate Agents - endeavour to maintain accurate depictions of properties in Virtual Tours, Floor Plans and descriptions, however, these are intended only as a guide and purchasers must satisfy themselves by personal inspection.