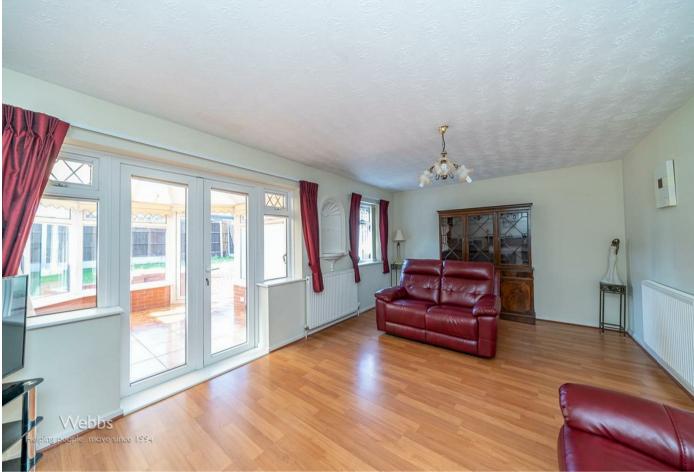

Lounge

11'0 x 18'8 (3.35m x 5.69m)

Conservatory

11'0 x 10'1 (3.35m x 3.07m)

Landing

**Bedroom One** 

10'0 x 18'1 (3.05m x 5.51m)

**Bedroom Two** 