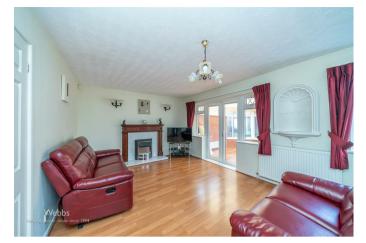

Lounge

11'0 x 18'8 (3.35m x 5.69m)

Conservatory

11'0 x 10'1 (3.35m x 3.07m)

Landing

**Bedroom One** 

10'0 x 18'1 (3.05m x 5.51m)

**Bedroom Two** 