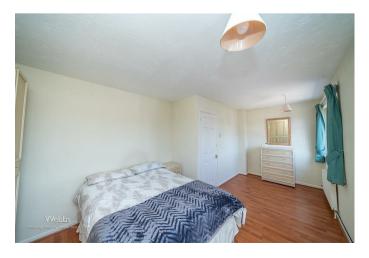

Lounge

11'0 x 18'8 (3.35m x 5.69m)

Conservatory

11'0 x 10'1 (3.35m x 3.07m)

Landing

**Bedroom One** 

10'0 x 18'1 (3.05m x 5.51m)

**Bedroom Two** 