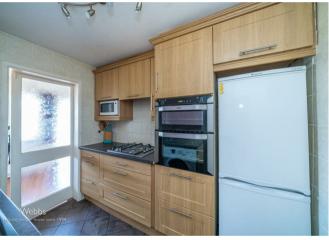

## **Rooms and Dimensions**

**Entrance Porch** 

**Dining Room** 

7'0 x 10'3 (2.13m x 3.12m)

Kitchen

9'0 x 6'10 (2.74m x 2.08m)

Guest WC

3'0 x 5'3 (0.91m x 1.60m)