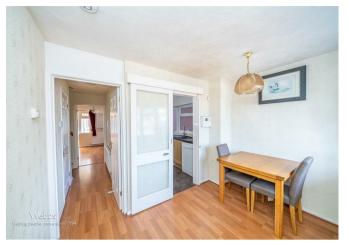

## **Rooms and Dimensions**

**Entrance Porch** 

**Dining Room** 

7'0 x 10'3 (2.13m x 3.12m)

Kitchen

9'0 x 6'10 (2.74m x 2.08m)

Guest WC

3'0 x 5'3 (0.91m x 1.60m)