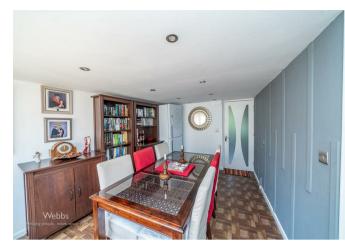

In Brief this home comprises of: Entrance porch, Hall, lounge/ diner with dual aspect, snug, kitchen and separate dining room.

On the first floor there are three generously sized bedrooms and family bathroom.

## **Rooms and Dimensions**

**Entrance Hall** 

Living Room 22'11" x 11'6" (6.99m x 3.51m)

**Dining Room** 12'11" x 9'6" (3.94m x 2.92m)

**Sitting Room** 9'10" x 8'1" (3.02m x 2.47m)

**Kitchen** 12'2" x 8'8" (3.71m x 2.66m)