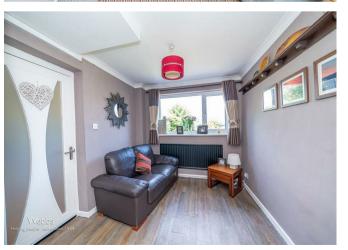

In Brief this home comprises of: Entrance porch, Hall, lounge/ diner with dual aspect, snug, kitchen and separate dining room.

On the first floor there are three generously sized bedrooms and family bathroom.

## **Rooms and Dimensions**

**Entrance Hall** 

Living Room 22'11" x 11'6" (6.99m x 3.51m)

**Dining Room** 12'11" x 9'6" (3.94m x 2.92m)

**Sitting Room** 9'10" x 8'1" (3.02m x 2.47m)

**Kitchen** 12'2" x 8'8" (3.71m x 2.66m)