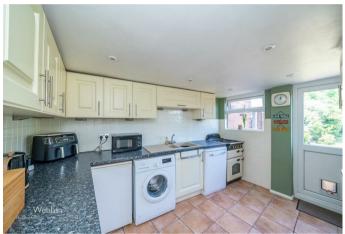

In Brief this home comprises of: Entrance porch, Hall, lounge/ diner with dual aspect, snug, kitchen and separate dining room.

On the first floor there are three generously sized bedrooms and family bathroom.

## **Rooms and Dimensions**

**Entrance Hall** 

Living Room 22'11" x 11'6" (6.99m x 3.51m)

**Dining Room** 12'11" x 9'6" (3.94m x 2.92m)

**Sitting Room** 9'10" x 8'1" (3.02m x 2.47m)

**Kitchen** 12'2" x 8'8" (3.71m x 2.66m)