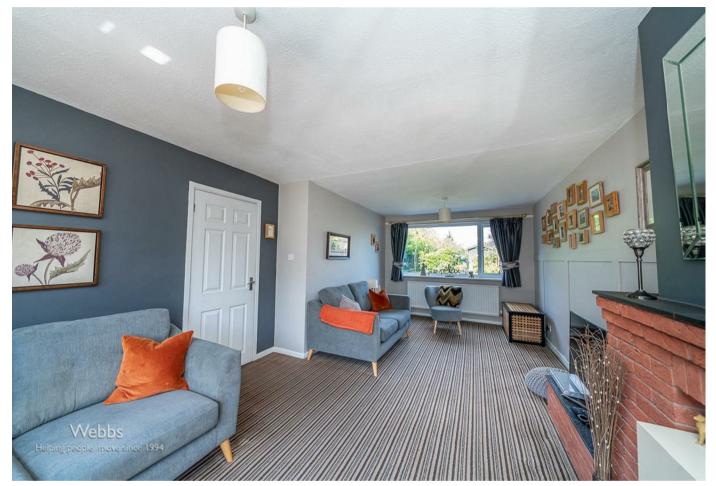

In Brief this home comprises of: Entrance porch, Hall, lounge/ diner with dual aspect, snug, kitchen and separate dining room.

On the first floor there are three generously sized bedrooms and family bathroom.

## **Rooms and Dimensions**

**Entrance Hall** 

Living Room 22'11" x 11'6" (6.99m x 3.51m)

**Dining Room** 12'11" x 9'6" (3.94m x 2.92m)

**Sitting Room** 9'10" x 8'1" (3.02m x 2.47m)

**Kitchen** 12'2" x 8'8" (3.71m x 2.66m)