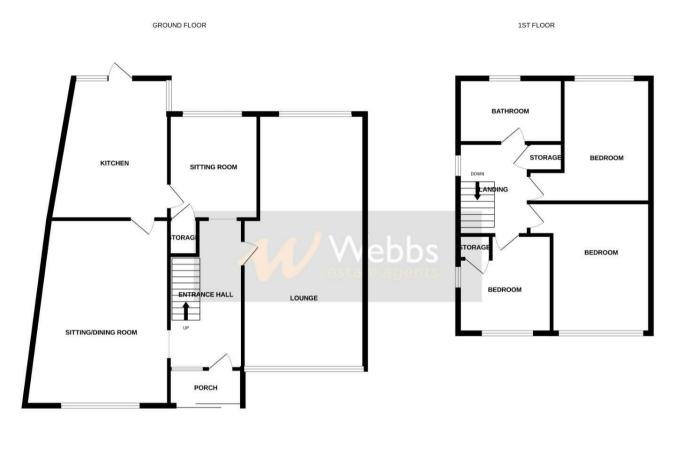

In Brief this home comprises of: Entrance porch, Hall, lounge/ diner with dual aspect, snug, kitchen and separate dining room.

On the first floor there are three generously sized bedrooms and family bathroom.

## **Rooms and Dimensions**

**Entrance Hall** 

Living Room 22'11" x 11'6" (6.99m x 3.51m)

**Dining Room** 12'11" x 9'6" (3.94m x 2.92m)

**Sitting Room** 9'10" x 8'1" (3.02m x 2.47m)

**Kitchen** 12'2" x 8'8" (3.71m x 2.66m)

Landing

- THREE RECPETION ROOMS
- EXTENDED KITCHEN
- DRIVEWAY TO THE FRONT
- CLOSE TO ALL LOCAL AMENITIES
- CALL WEBBS ON 01543 468846 TO SECURE YOUR VIEWING

Bedroom One 11'6" x 9'1" (3.51m x 2.78m)

**Bedroom Two** 11'2" x 9'10" (3.42m x 3.01m)

**Bedroom Three** 8'5" x 6'5" (2.58m x 1.97)

While every attempt has been made to ensure the accuracy of the floorpine contained here, measurements of doers, windows, rooms and any other ferms are approximate and no responsibility is taken for any mror, omssion or mis-statement. This plan is for illustrative purposes only and should be used as such by any prospective purchaser. The services, systems and appliances shown have not been tested and no guarantee as to their operability or efficiency can be given. Made with Meropic & 2024.