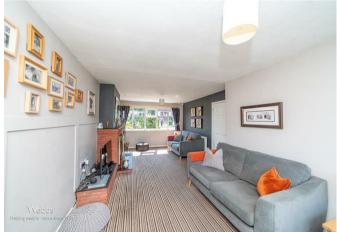

In Brief this home comprises of: Entrance porch, Hall, lounge/ diner with dual aspect, snug, kitchen and separate dining room.

On the first floor there are three generously sized bedrooms and family bathroom.

## **Rooms and Dimensions**

**Entrance Hall** 

Living Room 22'11" x 11'6" (6.99m x 3.51m)

**Dining Room** 12'11" x 9'6" (3.94m x 2.92m)

**Sitting Room** 9'10" x 8'1" (3.02m x 2.47m)

**Kitchen** 12'2" x 8'8" (3.71m x 2.66m)