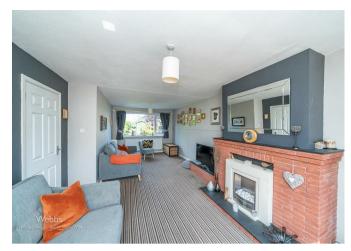

In Brief this home comprises of: Entrance porch, Hall, lounge/ diner with dual aspect, snug, kitchen and separate dining room.

On the first floor there are three generously sized bedrooms and family bathroom.

## **Rooms and Dimensions**

**Entrance Hall** 

Living Room 22'11" x 11'6" (6.99m x 3.51m)

**Dining Room** 12'11" x 9'6" (3.94m x 2.92m)

**Sitting Room** 9'10" x 8'1" (3.02m x 2.47m)

**Kitchen** 12'2" x 8'8" (3.71m x 2.66m)