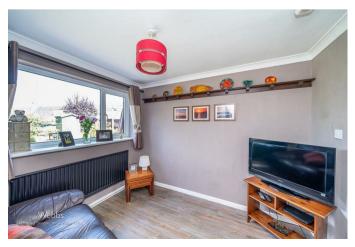

In Brief this home comprises of: Entrance porch, Hall, lounge/ diner with dual aspect, snug, kitchen and separate dining room.

On the first floor there are three generously sized bedrooms and family bathroom.

## **Rooms and Dimensions**

**Entrance Hall** 

Living Room 22'11" x 11'6" (6.99m x 3.51m)

**Dining Room** 12'11" x 9'6" (3.94m x 2.92m)

**Sitting Room** 9'10" x 8'1" (3.02m x 2.47m)

**Kitchen** 12'2" x 8'8" (3.71m x 2.66m)