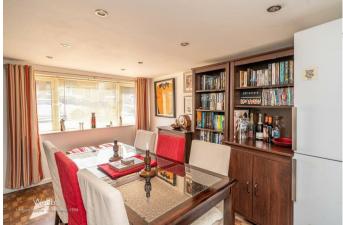

In Brief this home comprises of: Entrance porch, Hall, lounge/ diner with dual aspect, snug, kitchen and separate dining room.

On the first floor there are three generously sized bedrooms and family bathroom.

## **Rooms and Dimensions**

**Entrance Hall** 

Living Room 22'11" x 11'6" (6.99m x 3.51m)

**Dining Room** 12'11" x 9'6" (3.94m x 2.92m)

**Sitting Room** 9'10" x 8'1" (3.02m x 2.47m)

**Kitchen** 12'2" x 8'8" (3.71m x 2.66m)