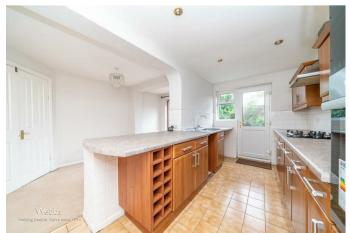

## **Rooms and Dimensions**

Porch

**Entrance Hall** 

Lounge 27'11" x 10'2" (8.53m x 3.12m)

**Dining Area** 16'2" x 7'1" (4.95m x 2.18m)

**Kitchen** 15'5" x 7'0" (4.72m x 2.14m)

**Utility Area** 5'3" x 7'8" (1.61m x 2.35)