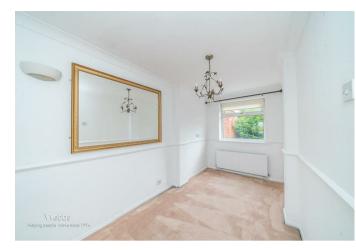

## **Rooms and Dimensions**

Porch

**Entrance Hall** 

Lounge 27'11" x 10'2" (8.53m x 3.12m)

**Dining Area** 16'2" x 7'1" (4.95m x 2.18m)

**Kitchen** 15'5" x 7'0" (4.72m x 2.14m)

**Utility Area** 5'3" x 7'8" (1.61m x 2.35)