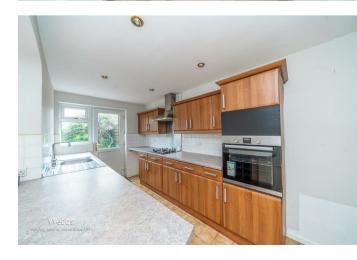

## **Rooms and Dimensions**

Porch

**Entrance Hall** 

Lounge 27'11" x 10'2" (8.53m x 3.12m)

**Dining Area** 16'2" x 7'1" (4.95m x 2.18m)

**Kitchen** 15'5" x 7'0" (4.72m x 2.14m)

**Utility Area** 5'3" x 7'8" (1.61m x 2.35)