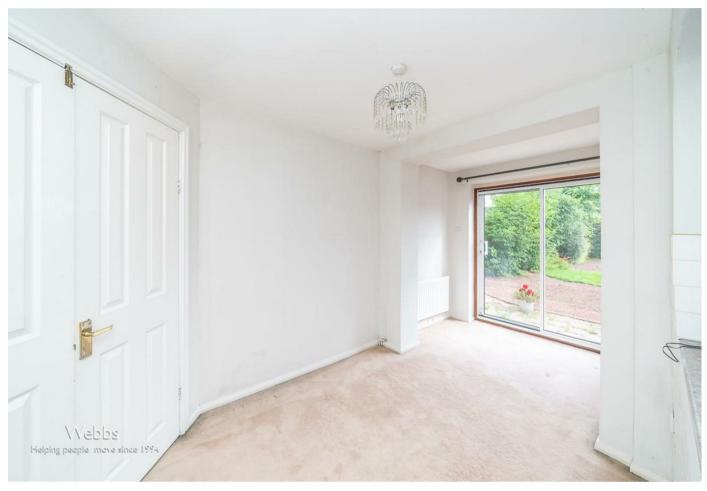

## **Rooms and Dimensions**

Porch

**Entrance Hall** 

Lounge 27'11" x 10'2" (8.53m x 3.12m)

**Dining Area** 16'2" x 7'1" (4.95m x 2.18m)

**Kitchen** 15'5" x 7'0" (4.72m x 2.14m)

**Utility Area** 5'3" x 7'8" (1.61m x 2.35)