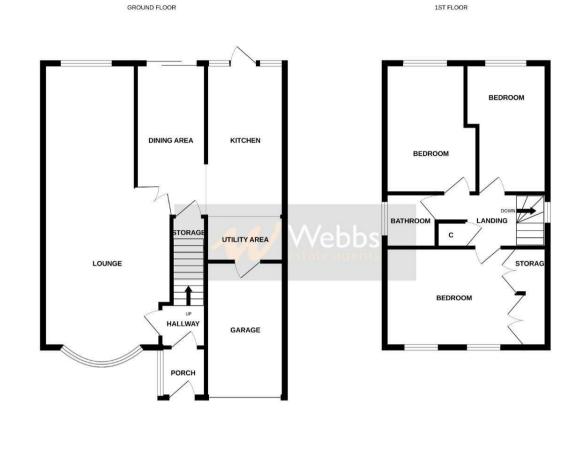

## **Rooms and Dimensions**

Porch

**Entrance Hall** 

Lounge 27'11" x 10'2" (8.53m x 3.12m)

**Dining Area** 16'2" x 7'1" (4.95m x 2.18m)

**Kitchen** 15'5" x 7'0" (4.72m x 2.14m)

**Utility Area** 5'3" x 7'8" (1.61m x 2.35)

Landing

- DETACHED EXTENDED FAMILY HOME
- REAR DOUBLE STOREY EXTENSION
- REFITTED FAMILY BATHROOM
- KITCHEN AND UTILITY AREA
- VIEWING ESSENTIAL

**Bedroom One** 7'0" x 11'10" (2.14m x 3.61m)

**Bedroom Two** 13'11" x 7'10" (4.25m x 2.41m)

**Bedroom Three** 13'11" x 5'9" (4.25m x 1.77m)

Bathroom

**Garage** 11'5" x 7'8" (3.5m x 2.35m)

**Generous Rear Garden** 

While every attempt has been made to excursely of the foroption contained here, measurements of doors, undrover, from and only other lenses are approximate and no responsibility is taken for any errors, omission or mini-statement. This plan is for illustrative purposes only and should be used as such by any prospective purchaser. This services, systems and applicance shows have not been tested and no guarantee as to their openality or efficiency can be given. Made with Mercigor 02024