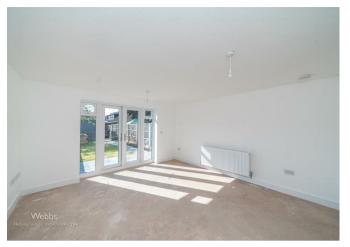

## **Rooms and Dimensions**

**Entrance Hallway** 

**Guest WC** 

Lounge

13'5" x 13'6" (4.102m x 4.123)

Kitchen/Diner

15'7" x 6'3" (4.772m x 1.922)

Landing