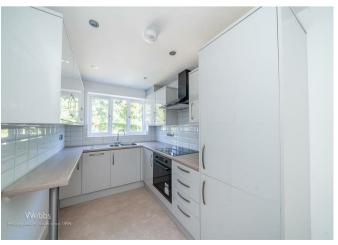

## **Rooms and Dimensions**

**Entrance Hallway** 

**Guest WC** 

Lounge

13'5" x 13'6" (4.102m x 4.123)

Kitchen/Diner

15'7" x 6'3" (4.772m x 1.922)

Landing