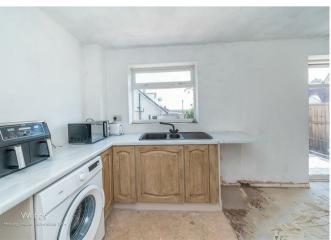

In brief consisting of an entrance hallway, modern lounge with a media wall, the kitchen diner has patio doors to the rear garden and is partially finished, with an external door to the garage and garden.

## **Rooms and Dimensions**

**ENTRANCE HALLWAY** 

LOUNGE WITH MEDIA WALL

14'0 x 8'8 (4.27m x 2.64m)

**KITCHEN DINER** 

9'0 x 16'6 (2.74m x 5.03m)

**INNER HALLWAY** 

**GARAGE** 