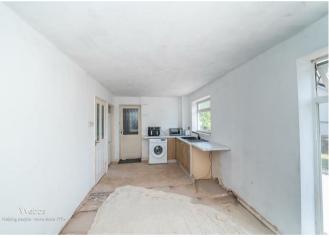

In brief consisting of an entrance hallway, modern lounge with a media wall, the kitchen diner has patio doors to the rear garden and is partially finished, with an external door to the garage and garden.

## **Rooms and Dimensions**

**ENTRANCE HALLWAY** 

LOUNGE WITH MEDIA WALL

14'0 x 8'8 (4.27m x 2.64m)

**KITCHEN DINER** 

9'0 x 16'6 (2.74m x 5.03m)

**INNER HALLWAY** 

**GARAGE** 