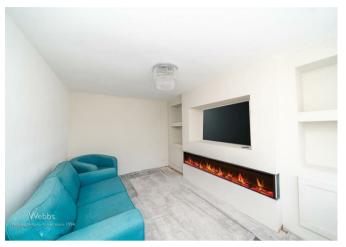

In brief consisting of an entrance hallway, modern lounge with a media wall, the kitchen diner has patio doors to the rear garden and is partially finished, with an external door to the garage and garden.

## **Rooms and Dimensions**

**ENTRANCE HALLWAY** 

LOUNGE WITH MEDIA WALL

14'0 x 8'8 (4.27m x 2.64m)

**KITCHEN DINER** 

9'0 x 16'6 (2.74m x 5.03m)

**INNER HALLWAY** 

**GARAGE** 