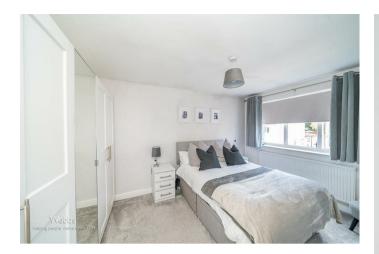

## **Rooms and Dimensions**

**ENTRANCE HALLWAY** 

LOUNGE WITH MEDIA WALL

14'0 x 8'8 (4.27m x 2.64m)

**KITCHEN DINER** 

9'0 x 16'6 (2.74m x 5.03m)

**INNER HALLWAY** 

**GARAGE** 

23'0 x 8'1 (7.01m x 2.46m)

**LANDING** 

**BEDROOM ONE** 

14'0 x 9'3 (4.27m x 2.82m)

**BEDROOM TWO** 

9'0 x 9'4 (2.74m x 2.84m)

**BEDROOM THREE** 

8'0 x 6'10 (2.44m x 2.08m)