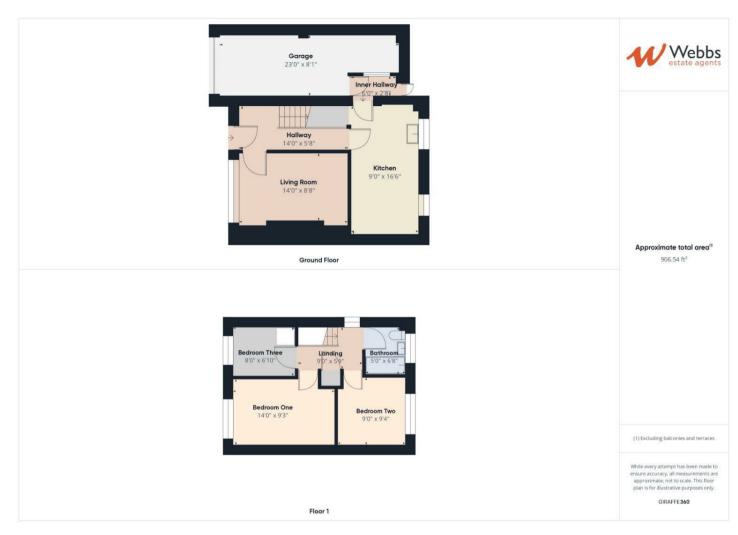

## **Rooms and Dimensions**

**ENTRANCE HALLWAY** 

LOUNGE WITH MEDIA WALL

14'0 x 8'8 (4.27m x 2.64m)

**KITCHEN DINER** 

9'0 x 16'6 (2.74m x 5.03m)

**INNER HALLWAY** 

**GARAGE** 

23'0 x 8'1 (7.01m x 2.46m)

**LANDING** 

**BEDROOM ONE** 

14'0 x 9'3 (4.27m x 2.82m)

**BEDROOM TWO** 

9'0 x 9'4 (2.74m x 2.84m)

**BEDROOM THREE** 

8'0 x 6'10 (2.44m x 2.08m)

REFITTED BATHROOM

5'0 x 6'8 (1.52m x 2.03m)

FRONT SIDE AND REAR GARDENS

**DRIVFWAY** 

Webbs Estate Agents - endeavour to maintain accurate depictions of properties in Virtual Tours, Floor Plans and descriptions, however, these are intended only as a guide and purchasers must satisfy themselves by personal inspection.