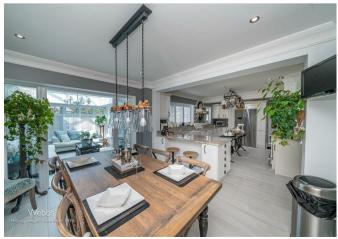

Webbs Estate Agents have pleasure in offering this BEAUTIFULLY PRESENTED executive detached family home, in SHOWHOME STANDARD THROUGHOUT, situated on the desirable 'Marie Rose Development', in Chelsyn Hay Village. Being close to all local amenities, schools and bus routes. In brief comprising: a through hallway, guest WC, spacious lounge, FABULOUS kitchen diner with doors to STUNNING ORANGERY and utility room. Benefiting from underfloor heating to the downstairs with the exception of the lounge. On the first floor, the gallery landing leads to four double bedrooms with an ensuite shower room to the master and family bathroom. Externally there is a generous block paved driveway providing ample off-road parking, a garage and A STUNNING LANDSCAPED GARDEN.

#### THROUGH HALLWAY

GUEST WC

**SPACIOUS LOUNGE** 19'7" x 11'6" (5.97m x 3.53m)

**DINING ROOM** 11'5" x 10'2" (3.50m x 3.12m)

FABULOUS KITCHEN 17'4" x 11'5" (5.30m x 3.50m)

**ORANGERY** 12'2" x 11'11" (3.73m x 3.64m)