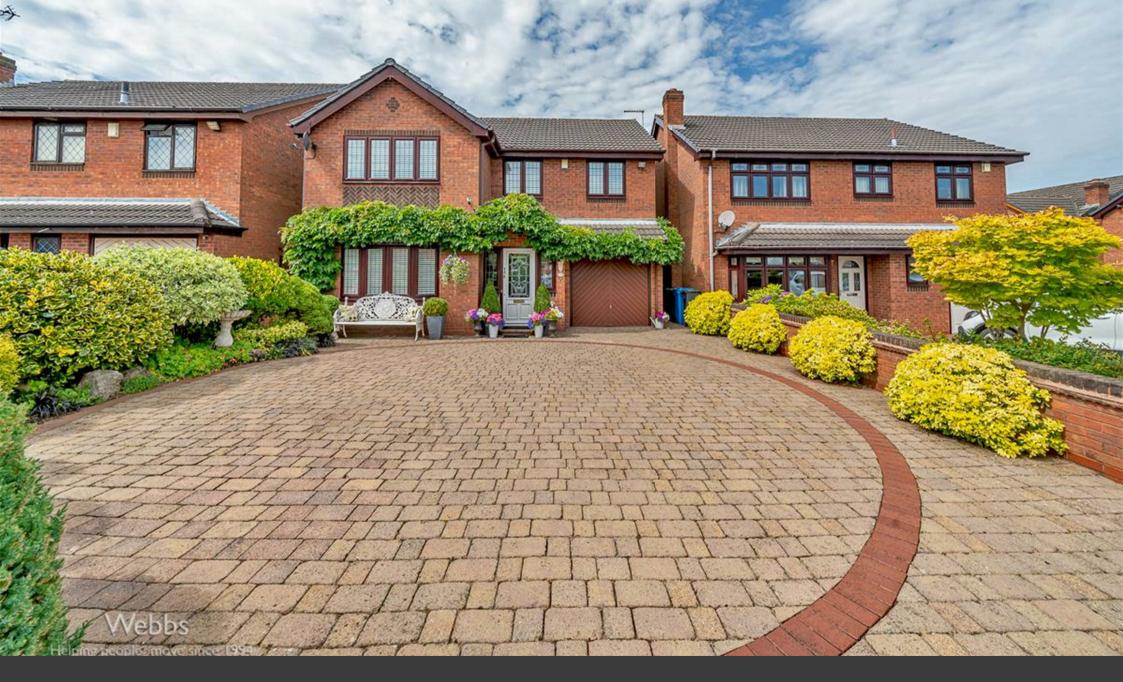

Rosewood Park | Chelsyn Hay, Walsall | WS6 7HD Offers In Excess Of £525,000

### Summary

\*\* WOW \*\* SHOWHOME STANDARD THROUGHOUT \*\* EXECUTIVE DETACHED FAMILY HOME \*\* SOUGHT-AFTER LOCATION \*\* INTERNAL VIEWING IS STRONGLY ADVISED \*\* GALLERY LANDING \*\* FOUR DOUBLE BEDROOMS \*\* FAMILY BATHROOM & ENSUITE SHOWER ROOM \*\* SPACIOUS LOUNGE \*\* FABULOUS OPENPLAN KITCHEN DINER \*\* BEAUTIFUL ORANGERY \*\* GUEST WC & UTILITY \*\* GENEROUS DRIVEWAY \*\* INTEGRAL GARAGE \*\* STUNNING LANDSCAPED GARDENS \*\*

Webbs Estate Agents have pleasure in offering this BEAUTIFULLY PRESENTED executive detached family home, in SHOWHOME STANDARD THROUGHOUT, situated on the desirable 'Marie Rose Development', in Chelsyn Hay Village. Being close to all local amenities, schools and bus routes. In brief comprising: a through hallway, guest WC, spacious lounge, FABULOUS kitchen diner with doors to STUNNING ORANGERY and utility room. Benefiting from underfloor heating to the downstairs with the exception of the lounge. On the first floor, the gallery landing leads to four double bedrooms with an ensuite shower room to the master and family bathroom. Externally there is a generous block paved driveway providing ample off-road parking, a garage and A STUNNING LANDSCAPED GARDEN.

#### ENSUITE SHOWER ROOM

BEDROOM TWO 11'5" x 10'2" (3.50m x 3.12m)

**BEDROOM THREE** 12'5" x 9'4" (3.79m x 2.87m )

**BEDROOM FOUR** 13'0" x 8'5" (3.98m x 2.57m)

FAMILY BATHROOM

GARAGE

GENEROUS DRIVEWAY

STUNNING LANDSCAPED GARDENS