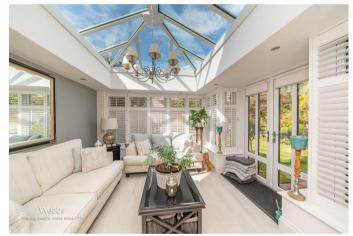

#### THROUGH HALLWAY

GUEST WC

**SPACIOUS LOUNGE** 19'7" x 11'6" (5.97m x 3.53m)

**DINING ROOM** 11'5" x 10'2" (3.50m x 3.12m)

FABULOUS KITCHEN 17'4" x 11'5" (5.30m x 3.50m)

**ORANGERY** 12'2" x 11'11" (3.73m x 3.64m)