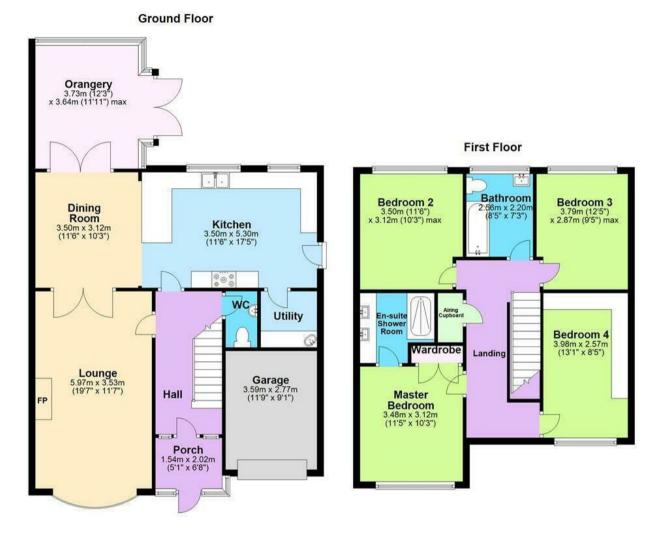

## **Rooms and Dimensions**

#### THROUGH HALLWAY

GUEST WC

**SPACIOUS LOUNGE** 19'7" x 11'6" (5.97m x 3.53m)

**DINING ROOM** 11'5" x 10'2" (3.50m x 3.12m)

FABULOUS KITCHEN 17'4" x 11'5" (5.30m x 3.50m)

**ORANGERY** 12'2" x 11'11" (3.73m x 3.64m)

**UTILITY** 5'6" x 4'3" (1.70m x 1.32m )

GALLERY LANDING

BEDROOM ONE 11'5" x 10'2" (3.48m x 3.12m)

- SOUGHT AFTER LOCATION
- GALLERY LANDING & FOUR DOUBLE BEDROOMS
- SPACIOUS LOUNGE
- BEAUTIFUL ORANGERY
- DRIVEWAY, GARAGE & GARDENS

#### ENSUITE SHOWER ROOM

BEDROOM TWO 11'5" x 10'2" (3.50m x 3.12m)

**BEDROOM THREE** 12'5" x 9'4" (3.79m x 2.87m )

**BEDROOM FOUR** 13'0" x 8'5" (3.98m x 2.57m)

FAMILY BATHROOM

GARAGE

GENEROUS DRIVEWAY

STUNNING LANDSCAPED GARDENS