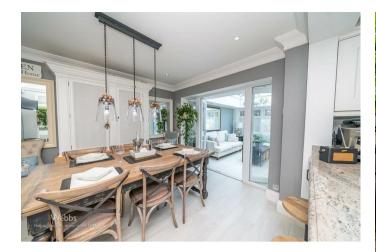

#### THROUGH HALLWAY

GUEST WC

**SPACIOUS LOUNGE** 19'7" x 11'6" (5.97m x 3.53m)

**DINING ROOM** 11'5" x 10'2" (3.50m x 3.12m)

FABULOUS KITCHEN 17'4" x 11'5" (5.30m x 3.50m)

**ORANGERY** 12'2" x 11'11" (3.73m x 3.64m)