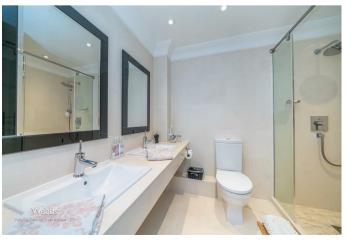

**ENSUITE SHOWER ROOM** 

**BEDROOM TWO** 

11'5" x 10'2" (3.50m x 3.12m)

BEDROOM THREE

12'5" x 9'4" (3.79m x 2.87m)

**BEDROOM FOUR** 

13'0" x 8'5" (3.98m x 2.57m)

FAMILY BATHROOM