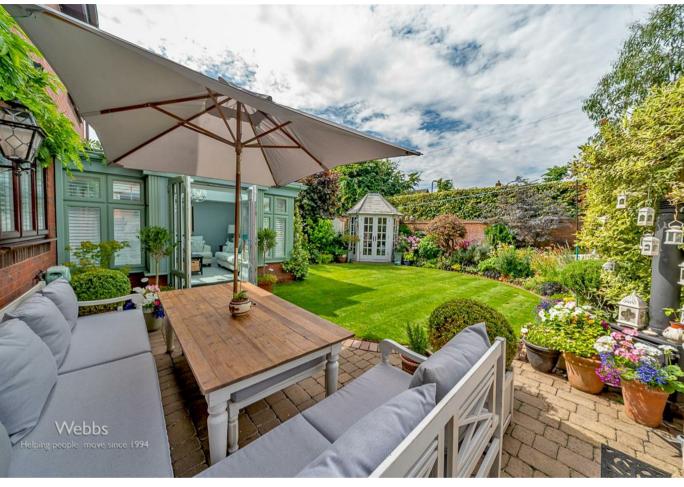

TCHEN DINER
- GUEST WC & UTILITY

- SOUGHT AFTER LOCATION
- GALLERY LANDING & FOUR DOUBLE BEDROOMS
- SPACIOUS LOUNGE
- BEAUTIFUL ORANGERY
- DRIVEWAY, GARAGE & GARDENS

## **Rooms and Dimensions**

THROUGH HALLWAY

**GUEST WC** 

**SPACIOUS LOUNGE** 

19'7" x 11'6" (5.97m x 3.53m)

**DINING ROOM** 

11'5" x 10'2" (3.50m x 3.12m)

**FABULOUS KITCHEN** 

17'4" x 11'5" (5.30m x 3.50m)

**ORANGERY** 

12'2" x 11'11" (3.73m x 3.64m)

UTILITY

5'6" x 4'3" (1.70m x 1.32m)

**GALLERY LANDING** 

**BEDROOM ONE** 

11'5" x 10'2" (3.48m x 3.12m)

**ENSUITE SHOWER ROOM** 

**BEDROOM TWO** 

11'5" x 10'2" (3.50m x 3.12m)

BEDROOM THREE

12'5" x 9'4" (3.79m x 2.87m)

**BEDROOM FOUR** 

13'0" x 8'5" (3.98m x 2.57m)

FAMILY BATHROOM

GARAGE

**GENEROUS DRIVEWAY** 

STUNNING LANDSCAPED GARDENS



















## **Ground Floor**



Webbs Estate Agents - endeavour to maintain accurate depictions of properties in Virtual Tours, Floor Plans and descriptions, however, these are intended only as a guide and purchasers must satisfy themselves by personal inspection.