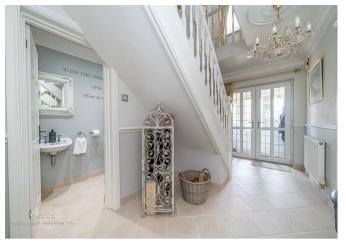

## **Rooms and Dimensions**

THROUGH HALLWAY

**GUEST WC** 

**SPACIOUS LOUNGE** 

19'7" x 11'6" (5.97m x 3.53m)

**DINING ROOM** 

11'5" x 10'2" (3.50m x 3.12m)

**FABULOUS KITCHEN** 