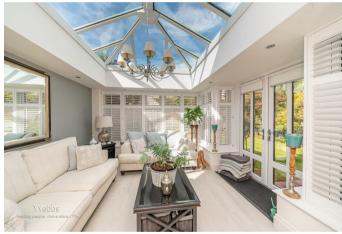

17'4" x 11'5" (5.30m x 3.50m)

**ORANGERY** 

12'2" x 11'11" (3.73m x 3.64m)

UTILITY

5'6" x 4'3" (1.70m x 1.32m)

**GALLERY LANDING** 

**BEDROOM ONE** 

11'5" x 10'2" (3.48m x 3.12m)