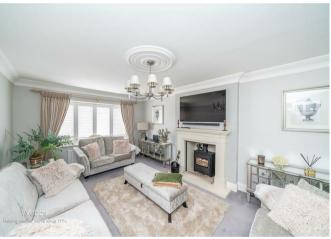

## **Rooms and Dimensions**

THROUGH HALLWAY

**GUEST WC** 

**SPACIOUS LOUNGE** 

19'7" x 11'6" (5.97m x 3.53m)

**DINING ROOM** 

11'5" x 10'2" (3.50m x 3.12m)

**FABULOUS KITCHEN** 