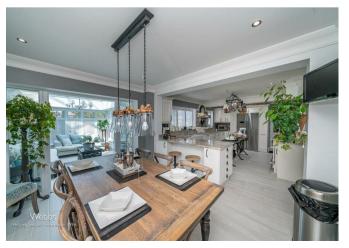

## **Rooms and Dimensions**

THROUGH HALLWAY

**GUEST WC** 

**SPACIOUS LOUNGE** 

19'7" x 11'6" (5.97m x 3.53m)

**DINING ROOM** 

11'5" x 10'2" (3.50m x 3.12m)

**FABULOUS KITCHEN** 

17'4" x 11'5" (5.30m x 3.50m)

**ORANGERY** 

12'2" x 11'11" (3.73m x 3.64m)

UTILITY

5'6" x 4'3" (1.70m x 1.32m)

**GALLERY LANDING** 

**BEDROOM ONE** 

11'5" x 10'2" (3.48m x 3.12m)