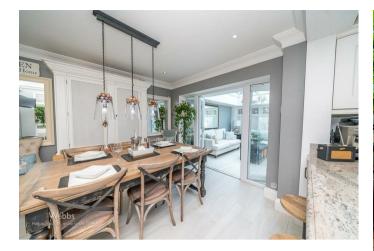

## **Rooms and Dimensions**

THROUGH HALLWAY

**GUEST WC** 

**SPACIOUS LOUNGE** 

19'7" x 11'6" (5.97m x 3.53m)

**DINING ROOM** 

11'5" x 10'2" (3.50m x 3.12m)

**FABULOUS KITCHEN** 

17'4" x 11'5" (5.30m x 3.50m)

**ORANGERY** 

12'2" x 11'11" (3.73m x 3.64m)

UTILITY

5'6" x 4'3" (1.70m x 1.32m)

**GALLERY LANDING** 

**BEDROOM ONE** 

11'5" x 10'2" (3.48m x 3.12m)