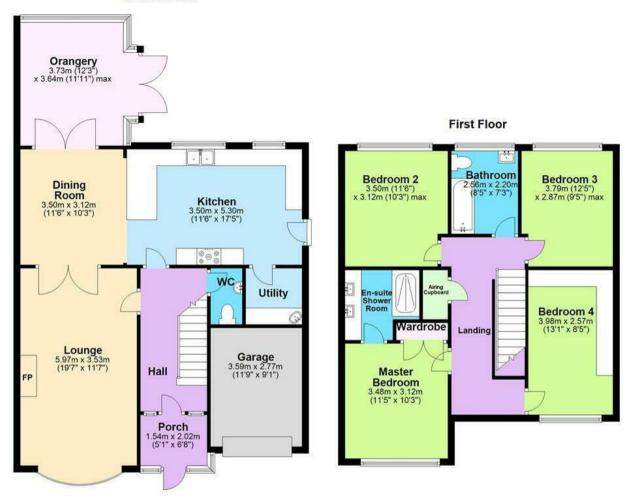

## **Rooms and Dimensions**

THROUGH HALLWAY

**GUEST WC** 

**SPACIOUS LOUNGE** 

19'7" x 11'6" (5.97m x 3.53m)

**DINING ROOM** 

11'5" x 10'2" (3.50m x 3.12m)

**FABULOUS KITCHEN** 

17'4" x 11'5" (5.30m x 3.50m)

**ORANGERY** 

12'2" x 11'11" (3.73m x 3.64m)

UTILITY

5'6" x 4'3" (1.70m x 1.32m)

**GALLERY LANDING** 

**BEDROOM ONE** 

11'5" x 10'2" (3.48m x 3.12m)

**ENSUITE SHOWER ROOM** 

**BEDROOM TWO** 

11'5" x 10'2" (3.50m x 3.12m)

BEDROOM THREE

12'5" x 9'4" (3.79m x 2.87m)

**BEDROOM FOUR** 

13'0" x 8'5" (3.98m x 2.57m)

FAMILY BATHROOM

GARAGE

**GENEROUS DRIVEWAY** 

STUNNING LANDSCAPED GARDENS

## **Ground Floor**

Webbs Estate Agents - endeavour to maintain accurate depictions of properties in Virtual Tours, Floor Plans and descriptions, however, these are intended only as a guide and purchasers must satisfy themselves by personal inspection.