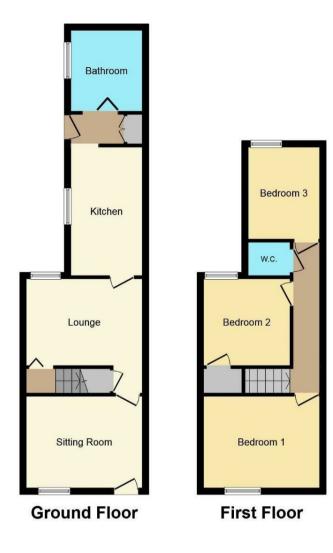

## **Rooms and Dimensions**

### Lounge

10'2" x 11'9" max 10'5" min (3.117 x 3.582 max 3.185 min)

### **Dining Room**

11'10" max 10'2" min x 12'2" (3.609 max 3.117 min x 3.710)

#### Kitchen

13'11" x 6'0" (4.249 x 1.832)

#### **Rear Hall**

5'6" x 2'8" (1.684 x 0.824)

#### **Ground Floor Bathroom**

5'7" x 5'5" (1.713 x 1.670)

### Landing

20'4" x 2'7" (6.207 x 0.807)

#### **Bedroom One**

12'0" max 10'6" min x 10'2" (3.659 max 3.211 min x 3.118)

#### Bedroom Two

8'9" max 7'5" min x 12'2" (2.692 max 2.275 min x 3.733)

#### **Bedroom Three**

11'0" max 9'9" min x 7'0" max 5'7" min (3.365 max 2.983 min x 2.159 max 1.713 min)

#### First Floor WC

3'9" x 3'2" (1.153 x 0.986)