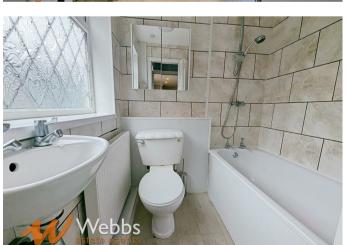

ed Bathroom
- First Floor WC
- Garden to Rear

## **Rooms and Dimensions**

#### **PROPERTY DETAILS:**

### Lounge

10'2" x 11'9" max 10'5" min (3.117 x 3.582 max 3.185 min)

### **Dining Room**

11'10" max 10'2" min x 12'2" (3.609 max 3.117 min x 3.710)

#### Kitchen

13'11" x 6'0" (4.249 x 1.832)

#### **Rear Hall**

5'6" x 2'8" (1.684 x 0.824)

#### **Ground Floor Bathroom**

5'7" x 5'5" (1.713 x 1.670)

### Landing

20'4" x 2'7" (6.207 x 0.807)

#### **Bedroom One**

12'0" max 10'6" min x 10'2" (3.659 max 3.211 min x 3.118)

#### Bedroom Two

8'9" max 7'5" min x 12'2" (2.692 max 2.275 min x 3.733)

#### **Bedroom Three**

11'0" max 9'9" min x 7'0" max 5'7" min (3.365 max 2.983 min x 2.159 max 1.713 min)

#### First Floor WC

3'9" x 3'2" (1.153 x 0.986)

#### **Please Note**





















Webbs Estate Agents - endeavour to maintain accurate depictions of properties in Virtual Tours, Floor Plans and descriptions, however, these are intended only as a guide and purchasers must satisfy themselves by personal inspection.