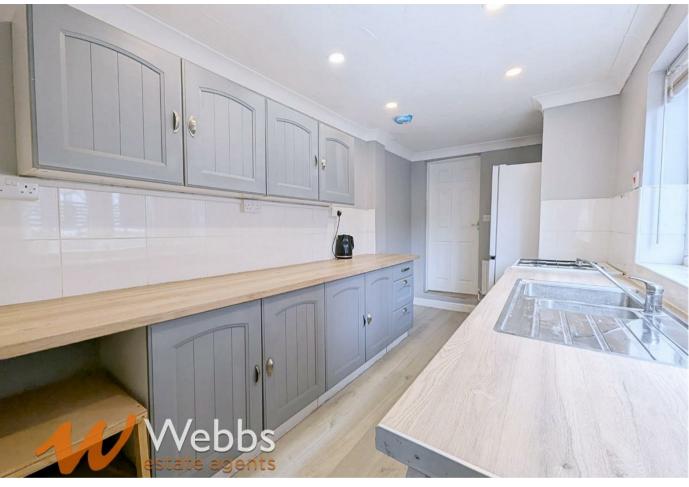

Bathroom
- First Floor WC
- Garden to Rear

## **Rooms and Dimensions**

#### **PROPERTY DETAILS:**

### Lounge

10'2" x 11'9" max 10'5" min (3.117 x 3.582 max 3.185 min)

### **Dining Room**

11'10" max 10'2" min x 12'2" (3.609 max 3.117 min x 3.710)

#### Kitchen

13'11" x 6'0" (4.249 x 1.832)

#### **Rear Hall**

5'6" x 2'8" (1.684 x 0.824)

#### **Ground Floor Bathroom**

5'7" x 5'5" (1.713 x 1.670)

### Landing

20'4" x 2'7" (6.207 x 0.807)

#### **Bedroom One**

12'0" max 10'6" min x 10'2" (3.659 max 3.211 min x 3.118)

#### Bedroom Two

8'9" max 7'5" min x 12'2" (2.692 max 2.275 min x 3.733)

#### **Bedroom Three**

11'0" max 9'9" min x 7'0" max 5'7" min (3.365 max 2.983 min x 2.159 max 1.713 min)

#### First Floor WC

3'9" x 3'2" (1.153 x 0.986)

#### **Please Note**





















Webbs Estate Agents - endeavour to maintain accurate depictions of properties in Virtual Tours, Floor Plans and descriptions, however, these are intended only as a guide and purchasers must satisfy themselves by personal inspection.