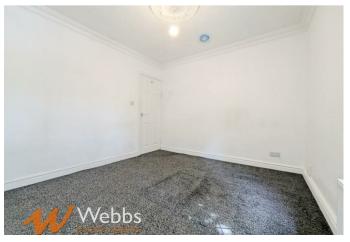

#### **Bedroom One**

12'0" max 10'6" min x 10'2" (3.659 max 3.211 min x 3.118)

#### Bedroom Two

8'9" max 7'5" min x 12'2" (2.692 max 2.275 min x 3.733)

#### **Bedroom Three**

11'0" max 9'9" min x 7'0" max 5'7" min (3.365 max 2.983 min x 2.159 max 1.713 min)