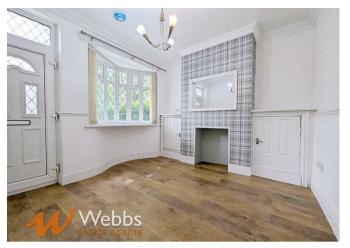

### Lounge

10'2" x 11'9" max 10'5" min (3.117 x 3.582 max 3.185 min)

### **Dining Room**

11'10" max 10'2" min x 12'2" (3.609 max 3.117 min x 3.710)