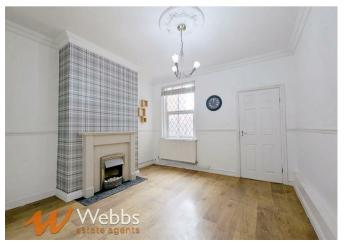

### Lounge

10'2" x 11'9" max 10'5" min (3.117 x 3.582 max 3.185 min)

### **Dining Room**

11'10" max 10'2" min x 12'2" (3.609 max 3.117 min x 3.710)