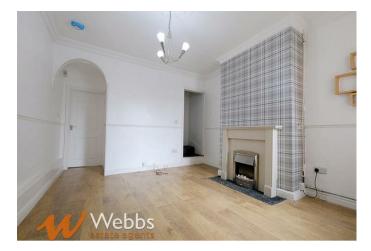

fitted Bathroom
- First Floor WC
- Garden to Rear

## **Rooms and Dimensions**

#### **PROPERTY DETAILS:**

### Lounge

10'2" x 11'9" max 10'5" min (3.117 x 3.582 max 3.185 min)

### **Dining Room**

11'10" max 10'2" min x 12'2" (3.609 max 3.117 min x 3.710)

#### Kitchen

13'11" x 6'0" (4.249 x 1.832)

#### **Rear Hall**

5'6" x 2'8" (1.684 x 0.824)

#### **Ground Floor Bathroom**

5'7" x 5'5" (1.713 x 1.670)

### Landing

20'4" x 2'7" (6.207 x 0.807)

#### **Bedroom One**

12'0" max 10'6" min x 10'2" (3.659 max 3.211 min x 3.118)

#### Bedroom Two

8'9" max 7'5" min x 12'2" (2.692 max 2.275 min x 3.733)

#### **Bedroom Three**

11'0" max 9'9" min x 7'0" max 5'7" min (3.365 max 2.983 min x 2.159 max 1.713 min)

#### First Floor WC

3'9" x 3'2" (1.153 x 0.986)

#### **Please Note**





















Webbs Estate Agents - endeavour to maintain accurate depictions of properties in Virtual Tours, Floor Plans and descriptions, however, these are intended only as a guide and purchasers must satisfy themselves by personal inspection.