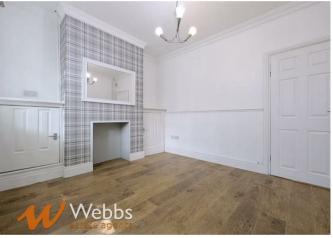

### Lounge

10'2" x 11'9" max 10'5" min (3.117 x 3.582 max 3.185 min)

### **Dining Room**

11'10" max 10'2" min x 12'2" (3.609 max 3.117 min x 3.710)