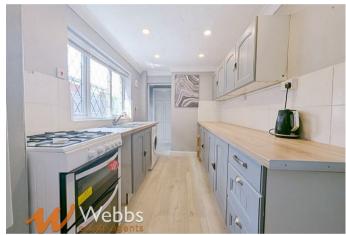

tted Bathroom
- First Floor WC
- Garden to Rear

## **Rooms and Dimensions**

#### **PROPERTY DETAILS:**

### Lounge

10'2" x 11'9" max 10'5" min (3.117 x 3.582 max 3.185 min)

### **Dining Room**

11'10" max 10'2" min x 12'2" (3.609 max 3.117 min x 3.710)

#### Kitchen

13'11" x 6'0" (4.249 x 1.832)

#### **Rear Hall**

5'6" x 2'8" (1.684 x 0.824)

#### **Ground Floor Bathroom**

5'7" x 5'5" (1.713 x 1.670)

### Landing

20'4" x 2'7" (6.207 x 0.807)

#### **Bedroom One**

12'0" max 10'6" min x 10'2" (3.659 max 3.211 min x 3.118)

#### Bedroom Two

8'9" max 7'5" min x 12'2" (2.692 max 2.275 min x 3.733)

#### **Bedroom Three**

11'0" max 9'9" min x 7'0" max 5'7" min (3.365 max 2.983 min x 2.159 max 1.713 min)

#### First Floor WC

3'9" x 3'2" (1.153 x 0.986)

#### **Please Note**





















Webbs Estate Agents - endeavour to maintain accurate depictions of properties in Virtual Tours, Floor Plans and descriptions, however, these are intended only as a guide and purchasers must satisfy themselves by personal inspection.