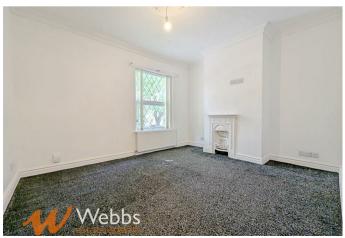

### Lounge

10'2" x 11'9" max 10'5" min (3.117 x 3.582 max 3.185 min)

### **Dining Room**

11'10" max 10'2" min x 12'2" (3.609 max 3.117 min x 3.710)