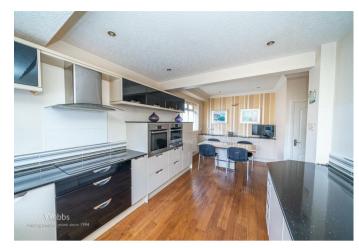

Webbs Estate Agents have pleasure in offering this VERY WELL PRESENTED & EXTENDED DETACHED BUNGALOW located in the popular residential area of Shoal Hill, which is close to Cannock Chase, an area of outstanding natural beauty, Golf courses, good school catchment and local amenities. This beautiful home briefly comprises a through hallway, extended lounge diner, and REFITTED kitchen diner with integrated appliances, three bedrooms and a family bathroom. Externally there is a generous drive-in and out driveway, detached garage and a larger than average garden and generous landscaped gardens including woodland to the rear. INTERNAL VIEWING IS ESSENTIAL

## **Rooms and Dimensions**

**THROUGH HALLWAY** 

**EXTENDED LOUNGE DINER** 25'1" x 13'5" (7.65m x 4.11m)

**FITTED KITCHEN DINER** 20'11" x 15'5" (6.38m x 4.72m)

MASTER BEDROOM 15'3" x 12'4" (4.65m x 3.78m)