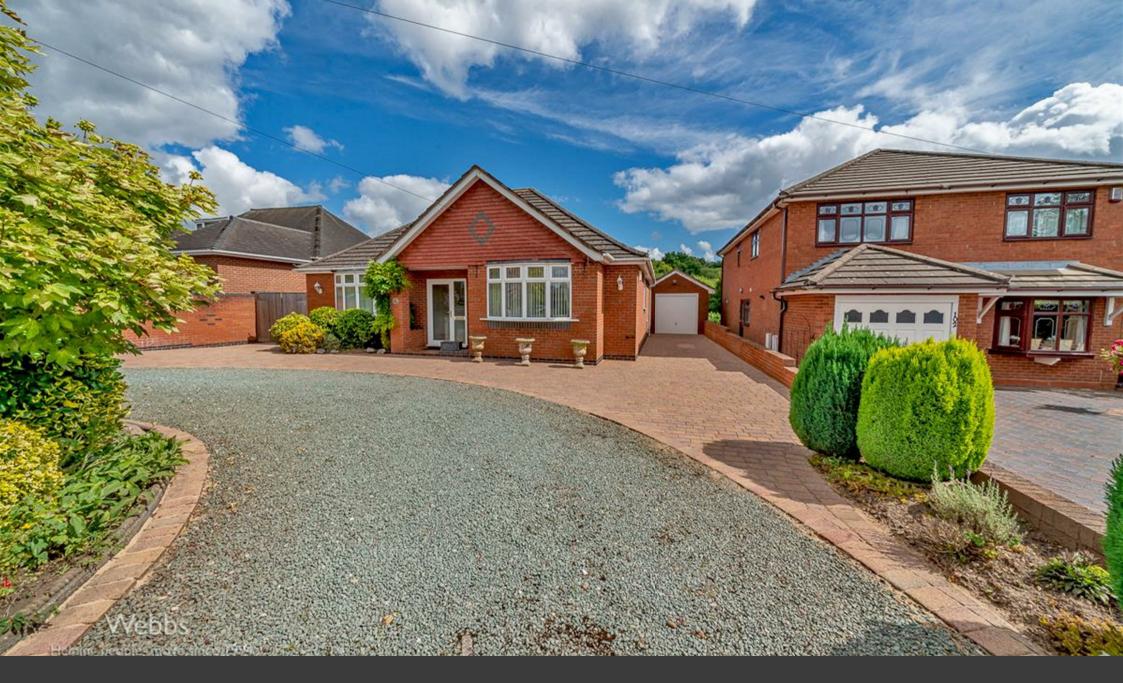

Old Penkridge Road | Shoal Hill, Cannock | WS11 1HY Offers In The Region Of £575,000

## Summary

\*\* NO CHAIN \*\* EXTENDED DETACHED BUNGALOW \*\* SOUGHT AFTER LOCATION \*\* INTERNAL VIEWING IS ESSENTIAL \*\* GENEROUS PLOT \*\* OUTSTANDING POTENTIAL \*\* INCLUDING WOODLAND TO THE REAR \*\* THREE DOUBLE BEDROOMS \*\* FAMILY BATHROOM \*\* EXTENDED KITCHEN DINER \*\* REFITTED BREAKFAST KITCHEN \*\* GENEROUS GARAGE \*\* DRIVE IN AND OUT DRIVE \*\* DETACHED GARAGE \*\* UPVC DOUBLE GLAZED \*\* GAS CENTRAL HEATING \*\*

Webbs Estate Agents have pleasure in offering this VERY WELL PRESENTED & EXTENDED DETACHED BUNGALOW located in the popular residential area of Shoal Hill, which is close to Cannock Chase, an area of outstanding natural beauty, Golf courses, good school catchment and local amenities. This beautiful home briefly comprises a through hallway, extended lounge diner, and REFITTED kitchen diner with integrated appliances, three bedrooms and a family bathroom. Externally there is a generous drive-in and out driveway, detached garage and a larger than average garden and generous landscaped gardens including woodland to the rear. INTERNAL VIEWING IS ESSENTIAL