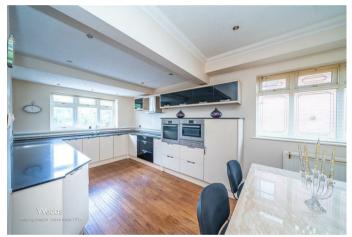

Webbs Estate Agents have pleasure in offering this VERY WELL PRESENTED & EXTENDED DETACHED BUNGALOW located in the popular residential area of Shoal Hill, which is close to Cannock Chase, an area of outstanding natural beauty, Golf courses, good school catchment and local amenities. This beautiful home briefly comprises a through hallway, extended lounge diner, and REFITTED kitchen diner with integrated appliances, three bedrooms and a family bathroom. Externally there is a generous drive-in and out driveway, detached garage and a larger than average garden and generous landscaped gardens including woodland to the rear. INTERNAL VIEWING IS ESSENTIAL

## **Rooms and Dimensions**

**THROUGH HALLWAY** 

**EXTENDED LOUNGE DINER** 25'1" x 13'5" (7.65m x 4.11m)

**FITTED KITCHEN DINER** 20'11" x 15'5" (6.38m x 4.72m)

MASTER BEDROOM 15'3" x 12'4" (4.65m x 3.78m)