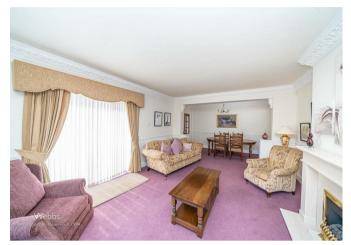

## **Rooms and Dimensions**

**THROUGH HALLWAY** 

**EXTENDED LOUNGE DINER** 25'1" x 13'5" (7.65m x 4.11m)

**FITTED KITCHEN DINER** 20'11" x 15'5" (6.38m x 4.72m)

MASTER BEDROOM 15'3" x 12'4" (4.65m x 3.78m)