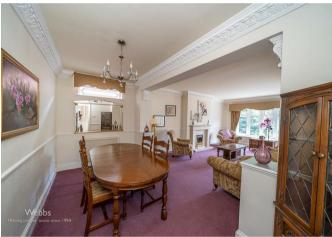

## **Rooms and Dimensions**

**THROUGH HALLWAY** 

**EXTENDED LOUNGE DINER** 25'1" x 13'5" (7.65m x 4.11m)

**FITTED KITCHEN DINER** 20'11" x 15'5" (6.38m x 4.72m)

MASTER BEDROOM 15'3" x 12'4" (4.65m x 3.78m)