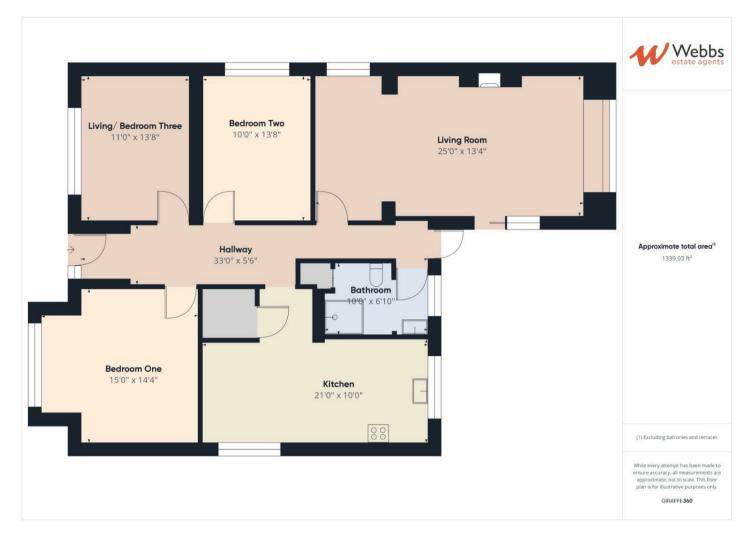

## **Rooms and Dimensions**

**THROUGH HALLWAY** 

**EXTENDED LOUNGE DINER** 25'1" x 13'5" (7.65m x 4.11m)

**FITTED KITCHEN DINER** 20'11" x 15'5" (6.38m x 4.72m)

MASTER BEDROOM 15'3" x 12'4" (4.65m x 3.78m)

BEDROOM TWO 14'4" x 11'1" (4.37m x 3.38m)

- SOUGHT AFTER LOCATION
- FAMILY BATHROOM
- SPACIOUS KITCHEN DINER
- WOODLAND TO REAR
- DRIVE IN AND OUT DRIVE

BEDROOM THREE 13'10" x 10'11" (4.22m x 3.33m) FAMILY BATHROOM DETACHED GARAGE LANDSCAPED GARDEN WOODLAND TO THE REAR DRIVE IN AND OUT DRIVEWAY