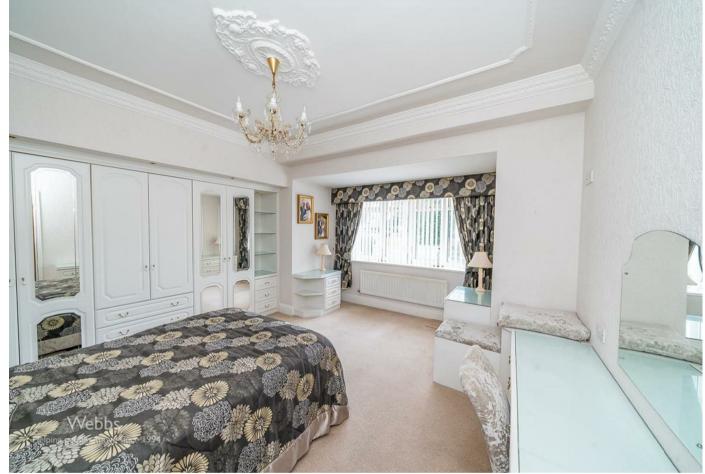

## **Rooms and Dimensions**

**THROUGH HALLWAY** 

**EXTENDED LOUNGE DINER** 25'1" x 13'5" (7.65m x 4.11m)

**FITTED KITCHEN DINER** 20'11" x 15'5" (6.38m x 4.72m)

MASTER BEDROOM 15'3" x 12'4" (4.65m x 3.78m)