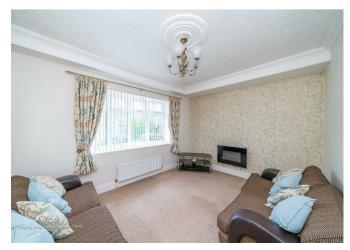

BEDROOM TWO 14'4" x 11'1" (4.37m x 3.38m)

- SOUGHT AFTER LOCATION
- FAMILY BATHROOM
- SPACIOUS KITCHEN DINER
- WOODLAND TO REAR
- DRIVE IN AND OUT DRIVE

BEDROOM THREE 13'10" x 10'11" (4.22m x 3.33m) FAMILY BATHROOM DETACHED GARAGE LANDSCAPED GARDEN WOODLAND TO THE REAR DRIVE IN AND OUT DRIVEWAY