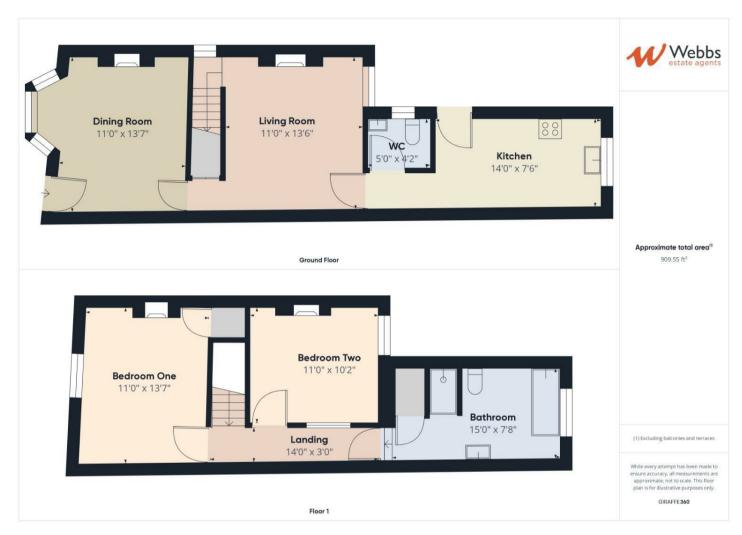

## **Rooms and Dimensions**

**DINING ROOM** 

10'7" x 13'1" (3.25m x 3.99m)

**LOUNGE** 

13'8" x 13'1" (4.17m x 3.99m)

**EXTENDED KITCHEN** 

20'2" x 7'4" (6.17m x 2.26m)

**GUEST WC** 

**LANDING** 

**BEDROOM ONE** 

13'1" x 10'7" (3.99m x 3.25m)

**BEDROOM TWO** 

10'2" x 10'7" (3.10m x 3.25m)

**FAMILY BATHROOM** 

15'1" x 7'4" (4.60m x 2.26m)

STUNNING LANDSCAPED GARDENS