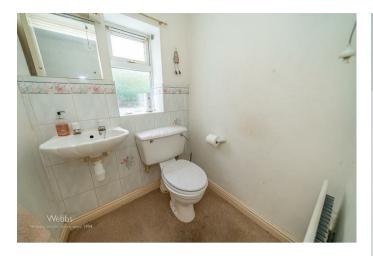

## **Rooms and Dimensions**

**DINING ROOM** 

10'7" x 13'1" (3.25m x 3.99m)

**LOUNGE** 

13'8" x 13'1" (4.17m x 3.99m)

**EXTENDED KITCHEN** 

20'2" x 7'4" (6.17m x 2.26m)

**GUEST WC** 