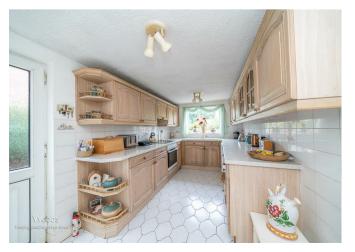

Webbs Estate Agents have pleasure in offering this well-presented and deceptively spacious Period Semi-Detached home, situated in the popular village of Armitage, being close to all local amenities, shops and schools. Briefly comprising: dining room with bay window, spacious lounge, extended kitchen and guest WC. On the first floor, the landing leads to two double bedrooms and a STUNNING refitted family bathroom. Externally there is a fore garden and the FABULOUS landscaped rear has been zoned into separate areas. INTERNAL VIEWING IS ESSENTIAL!!

## **Rooms and Dimensions**

**DINING ROOM** 

10'7" x 13'1" (3.25m x 3.99m)

**LOUNGE** 

13'8" x 13'1" (4.17m x 3.99m)

**EXTENDED KITCHEN** 

20'2" x 7'4" (6.17m x 2.26m)

**GUEST WC** 