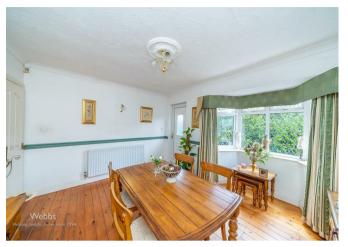

Webbs Estate Agents have pleasure in offering this well-presented and deceptively spacious Period Semi-Detached home, situated in the popular village of Armitage, being close to all local amenities, shops and schools. Briefly comprising: dining room with bay window, spacious lounge, extended kitchen and guest WC. On the first floor, the landing leads to two double bedrooms and a STUNNING refitted family bathroom. Externally there is a fore garden and the FABULOUS landscaped rear has been zoned into separate areas. INTERNAL VIEWING IS ESSENTIAL!!

## **Rooms and Dimensions**

**DINING ROOM** 

10'7" x 13'1" (3.25m x 3.99m)

**LOUNGE** 

13'8" x 13'1" (4.17m x 3.99m)

**EXTENDED KITCHEN** 

20'2" x 7'4" (6.17m x 2.26m)

**GUEST WC** 