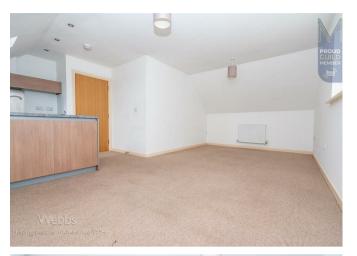

## **Rooms and Dimensions**

DRAFT DETAILS AWAITING VENDOR APPROVAL

SECURE COMMUNAL ENTRANCE WITH INTERCOM ENTRANCE

ENTRANCE HALLWAY WITH STORAGE CUPBOARD

**OPEN PLAN LOUNGE DINER** 21'3" x 10'0" (6.50 x 3.05)