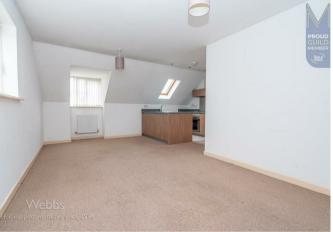

## **Rooms and Dimensions**

DRAFT DETAILS AWAITING VENDOR APPROVAL

SECURE COMMUNAL ENTRANCE WITH INTERCOM ENTRANCE

ENTRANCE HALLWAY WITH STORAGE CUPBOARD

**OPEN PLAN LOUNGE DINER** 21'3" x 10'0" (6.50 x 3.05)