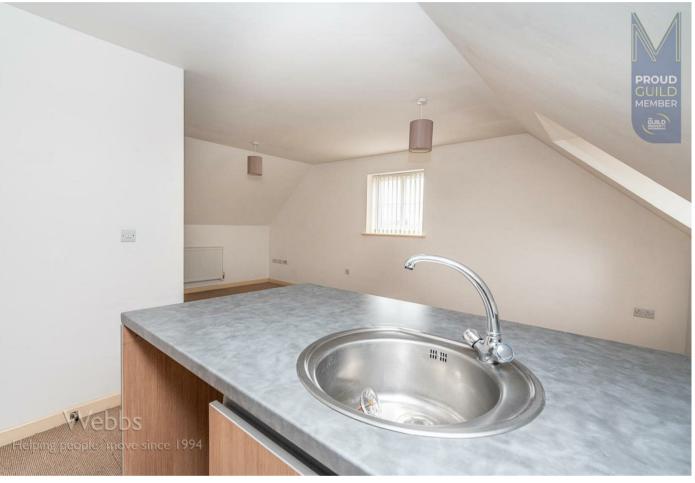

**KITCHEN** 9'7" x 7'0" (2.93 x 2.14)

**BEDROOM ONE** 

9'9" x 9'8" (2.98 x 2.96)

**BEDROOM TWO** 

10'0" x 6'9" (3.05 x 2.07)

**BATHROOM** 

6'7" x 6'1" (2.03 x 1.87)

**ALLOCATED PARKING SPACE** 