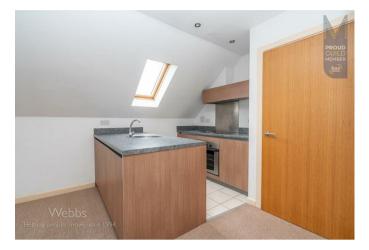

**KITCHEN** 9'7" x 7'0" (2.93 x 2.14)

**BEDROOM ONE** 

9'9" x 9'8" (2.98 x 2.96)

**BEDROOM TWO** 

10'0" x 6'9" (3.05 x 2.07)

**BATHROOM** 

6'7" x 6'1" (2.03 x 1.87)

**ALLOCATED PARKING SPACE** 