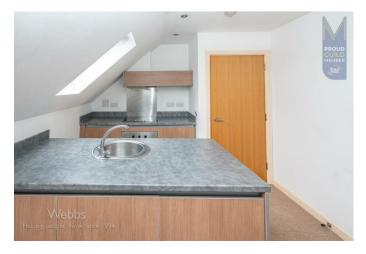

**KITCHEN** 9'7" x 7'0" (2.93 x 2.14)

**BEDROOM ONE** 

9'9" x 9'8" (2.98 x 2.96)

**BEDROOM TWO** 

10'0" x 6'9" (3.05 x 2.07)

**BATHROOM** 

6'7" x 6'1" (2.03 x 1.87)

**ALLOCATED PARKING SPACE** 