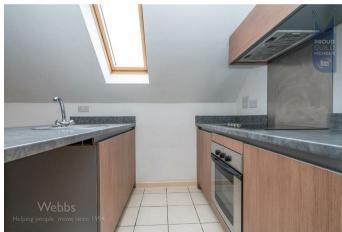

**KITCHEN** 9'7" x 7'0" (2.93 x 2.14)

**BEDROOM ONE** 

9'9" x 9'8" (2.98 x 2.96)

**BEDROOM TWO** 

10'0" x 6'9" (3.05 x 2.07)

**BATHROOM** 

6'7" x 6'1" (2.03 x 1.87)

**ALLOCATED PARKING SPACE** 