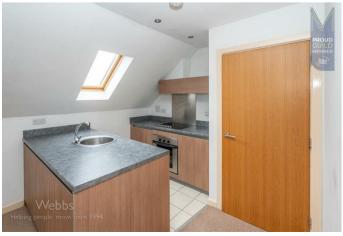

**KITCHEN** 9'7" x 7'0" (2.93 x 2.14)

**BEDROOM ONE** 

9'9" x 9'8" (2.98 x 2.96)

**BEDROOM TWO** 

10'0" x 6'9" (3.05 x 2.07)

**BATHROOM** 

6'7" x 6'1" (2.03 x 1.87)

**ALLOCATED PARKING SPACE** 