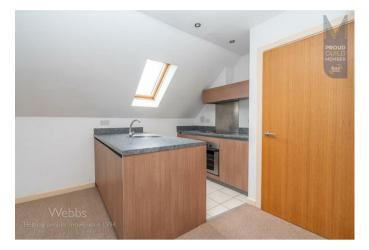

**KITCHEN** 9'7" x 7'0" (2.93 x 2.14)

**BEDROOM ONE** 

9'9" x 9'8" (2.98 x 2.96)

**BEDROOM TWO** 

10'0" x 6'9" (3.05 x 2.07)

**BATHROOM** 

6'7" x 6'1" (2.03 x 1.87)

ALLOCATED PARKING SPACE