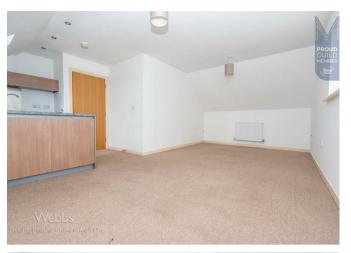

## **Rooms and Dimensions**

DRAFT DETAILS AWAITING VENDOR APPROVAL

SECURE COMMUNAL ENTRANCE WITH INTERCOM ENTRANCE

ENTRANCE HALLWAY WITH STORAGE CUPBOARD

**OPEN PLAN LOUNGE DINER** 21'3" x 10'0" (6.50 x 3.05)