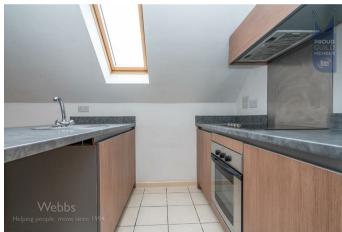

**KITCHEN** 9'7" x 7'0" (2.93 x 2.14)

**BEDROOM ONE** 

9'9" x 9'8" (2.98 x 2.96)

**BEDROOM TWO** 

10'0" x 6'9" (3.05 x 2.07)

**BATHROOM** 

6'7" x 6'1" (2.03 x 1.87)

ALLOCATED PARKING SPACE