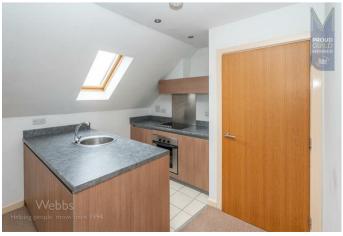

**KITCHEN** 9'7" x 7'0" (2.93 x 2.14)

**BEDROOM ONE** 

9'9" x 9'8" (2.98 x 2.96)

**BEDROOM TWO** 

10'0" x 6'9" (3.05 x 2.07)

**BATHROOM** 

6'7" x 6'1" (2.03 x 1.87)

ALLOCATED PARKING SPACE