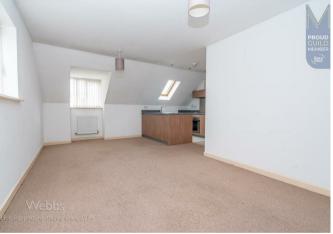

## **Rooms and Dimensions**

DRAFT DETAILS AWAITING VENDOR APPROVAL

SECURE COMMUNAL ENTRANCE WITH INTERCOM ENTRANCE

ENTRANCE HALLWAY WITH STORAGE CUPBOARD

**OPEN PLAN LOUNGE DINER** 21'3" x 10'0" (6.50 x 3.05)