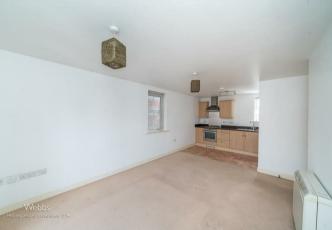

Webbs Estate Agents are pleased to offer this first floor modern apartment situated in the popular village of Essington, being close to local shops school and amenities along side the M6 and M54.

This property is approached via a communal hallway leading to the apartments. Internally you have entrance hallway, open plan lounge with feature Juliet balcony, kitchen and dining area, Bedroom one benefits from fitted wardrobes and bedroom two has an outlook to the front of this home. This property also benefits from allocated parking. Viewing is essential to appreciate this home.

## Hallway

Bathroom 6'11" x 6'2" (2.130m x 1.880m)

Lounge/Kitchen/ Diner 20'11" x 10'8" (6.400m x 3.265m)

Bedroom One 9'10" x 10'10" (3.007m x 3.325m)

**Bedroom Two** 6'2" x 10'8" (1.890m x 3.256m)

- OPEN PLAN LIVING, KITCHEN, DINER
- CUL-DE-SAC LOCATION
- NO ONWARD CHAIN
- FITTED KITCHEN
- CALL WEBBS TODAY TO SECURE YOUR VIEWING