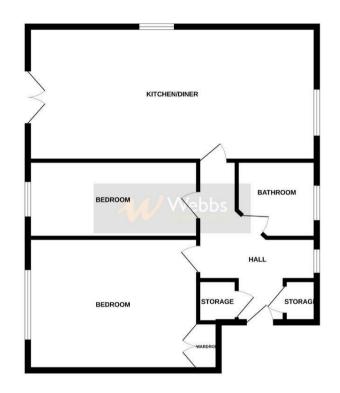

## **Rooms and Dimensions**

**Communal entrance** 

## Hallway

Bathroom 6'11" x 6'2" (2.130m x 1.880m)

Lounge/Kitchen/ Diner 20'11" x 10'8" (6.400m x 3.265m)

Bedroom One 9'10" x 10'10" (3.007m x 3.325m)

**Bedroom Two** 6'2" x 10'8" (1.890m x 3.256m)

- OPEN PLAN LIVING, KITCHEN, DINER
- CUL-DE-SAC LOCATION
- NO ONWARD CHAIN
- FITTED KITCHEN
- CALL WEBBS TODAY TO SECURE YOUR VIEWING

GROUND FLOOR

NBIS every stempt has been mode to ensure the accuracy of the Booglan contained here, measurements of doos, which was not and any other laren are approximate and to incregorability is taken the universe, creations or miss statement. This plan is for illustrative purposes only and should be used as such by any rospective purpose. The services, systems and applications shown have not been tested and no gaurantee as to their operations of efficiency can be given.