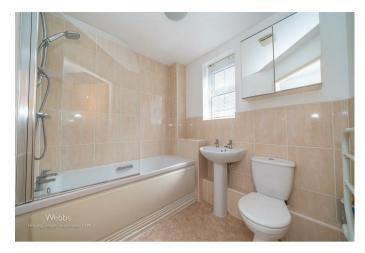

## **Key Features**

- TWO BEDROOM FIRST FLOOR APARTMENT
- JULIET BALCONY TO LOUNGE
- VILLAGE OF ESSINGTON
- FITTED BATHROOM
- CLOSE TO ALL LOCAL AMENITES

## Hallway

Bathroom 6'11" x 6'2" (2.130m x 1.880m)

Lounge/Kitchen/ Diner 20'11" x 10'8" (6.400m x 3.265m)

Bedroom One 9'10" x 10'10" (3.007m x 3.325m)

**Bedroom Two** 6'2" x 10'8" (1.890m x 3.256m)

- OPEN PLAN LIVING, KITCHEN, DINER
- CUL-DE-SAC LOCATION
- NO ONWARD CHAIN
- FITTED KITCHEN
- CALL WEBBS TODAY TO SECURE YOUR VIEWING