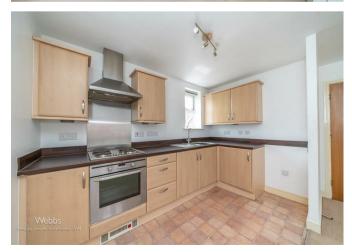

Webbs Estate Agents are pleased to offer this first floor modern apartment situated in the popular village of Essington, being close to local shops school and amenities along side the M6 and M54.

This property is approached via a communal hallway leading to the apartments. Internally you have entrance hallway, open plan lounge with feature Juliet balcony, kitchen and dining area, Bedroom one benefits from fitted wardrobes and bedroom two has an outlook to the front of this home. This property also benefits from allocated parking. Viewing is essential to appreciate this home.

## Hallway

Bathroom 6'11" x 6'2" (2.130m x 1.880m)

Lounge/Kitchen/ Diner 20'11" x 10'8" (6.400m x 3.265m)

Bedroom One 9'10" x 10'10" (3.007m x 3.325m)

**Bedroom Two** 6'2" x 10'8" (1.890m x 3.256m)

- OPEN PLAN LIVING, KITCHEN, DINER
- CUL-DE-SAC LOCATION
- NO ONWARD CHAIN
- FITTED KITCHEN
- CALL WEBBS TODAY TO SECURE YOUR VIEWING