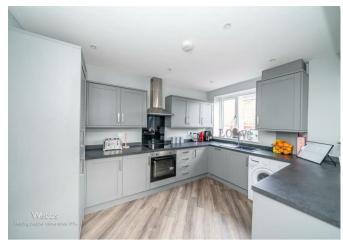

In brief the property has an entrance hallway with doors off to two good-sized bedrooms, a modern bathroom, the STUNNING LARGE LIVING ROOM DINING SPACE which has a lounge, dining area and a modern well-equipped kitchen with integrated appliances and breakfast bar, the property has an enclosed garden which is low maintenance and allocated parking at the rear.

# Modern kitchen area

12'7" x 10'5" (3.84m x 3.18m)