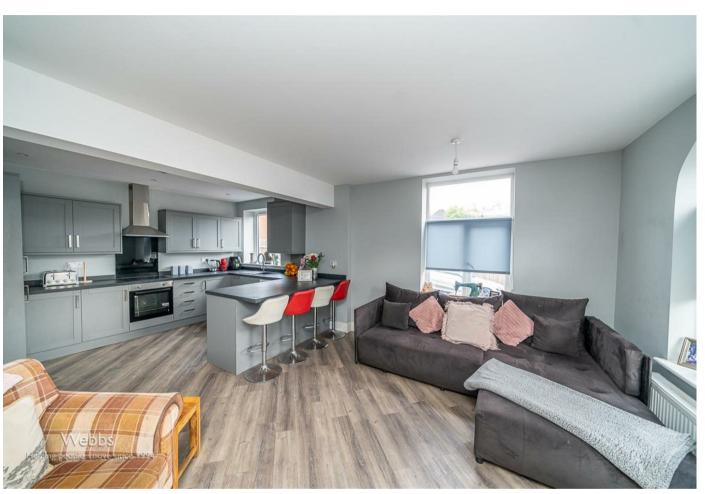

### Open plan living dining room and kitchen

### Living dining area

28'3" x 10'11" (8.63m x 3.35m)

# Modern kitchen area

12'7" x 10'5" (3.84m x 3.18m)