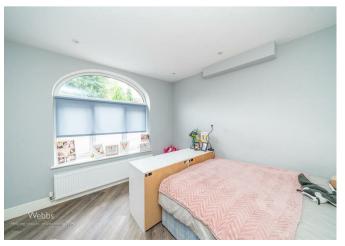

### Bedroom one

11'4" x 9'6" (3.47m x 2.91m)

### Bedroom two

10'5" x 8'11" (3.20m x 2.72m)