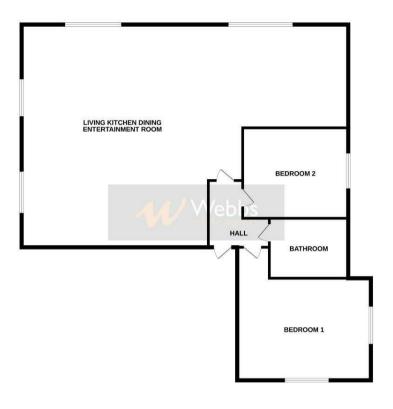

## **Rooms and Dimensions**

### **Reception hall**

### Bedroom one

11'4" x 9'6" (3.47m x 2.91m)

### **Bathroom**

6'7" x 6'1" (2.01m x 1.86m)

### Bedroom two

10'5" x 8'11" (3.20m x 2.72m)

### Open plan living dining room and kitchen

### Living dining area

28'3" x 10'11" (8.63m x 3.35m)

# Modern kitchen area

12'7" x 10'5" (3.84m x 3.18m)

### Allocated parking bay

**Enclosed low maintenance garden** 

#### **GROUND FLOOR**

Whilst every attempt has been made to ensure the accuracy of the floorpian contained here, measurements of doors, worktows, rooms and any other florms are approximate and or responsibility in taken for any entry, emission or meri-scattered. The plant in the floorbinding parameters and should be used as accubit by any prospective purchaser. The services, systems paparates show have not been issued and no guarantee as to the left and the services and the services are considered.