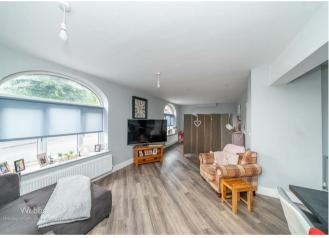

In brief the property has an entrance hallway with doors off to two good-sized bedrooms, a modern bathroom, the STUNNING LARGE LIVING ROOM DINING SPACE which has a lounge, dining area and a modern well-equipped kitchen with integrated appliances and breakfast bar, the property has an enclosed garden which is low maintenance and allocated parking at the rear.

### Living dining area

28'3" x 10'11" (8.63m x 3.35m)