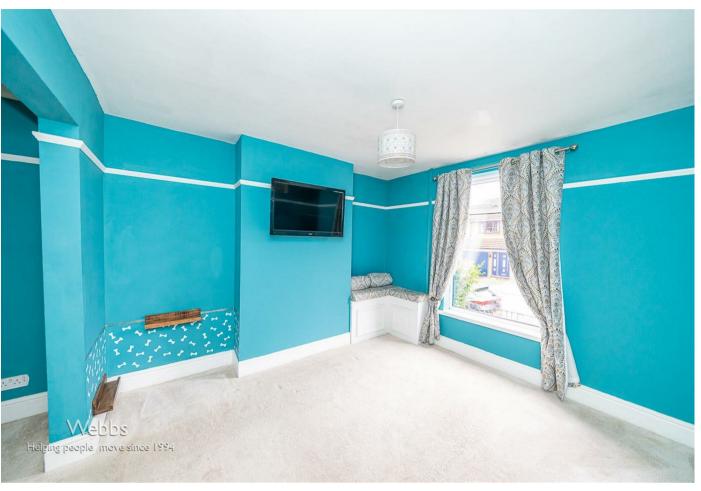

16'10" x 7'5" (5.14m x 2.27m)

**LANDING** 

**BEDROOM ONE** 

12'10" x 11'4" ( 3.935 x 3.479 )

**BEDROOM TWO** 

11'4" x 8'8" (3.479 x 2.663)

BEDROOM THREE

8'1" x 5'10" (2.467 x 1.786)