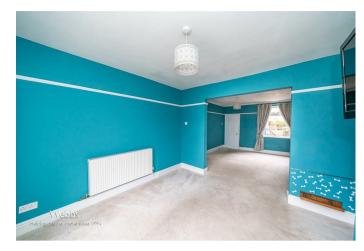

## **Rooms and Dimensions**

AWAITING VENDOR APPROVAL

THROUGH HALLWAY

LOUNGE

11'4" x 11'0" (3.479 x 3.373)

**DINING ROOM** 

12'11" x 11'9" (3.942 x 3.602)

**BREAKFAST KITCHEN** 