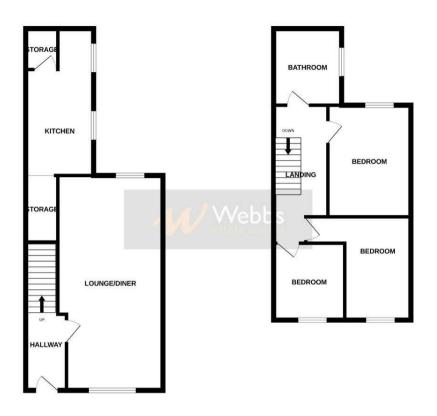

## **Rooms and Dimensions**

AWAITING VENDOR APPROVAL

THROUGH HALLWAY

LOUNGE

11'4" x 11'0" (3.479 x 3.373)

**DINING ROOM** 

12'11" x 11'9" (3.942 x 3.602)

**BREAKFAST KITCHEN** 

16'10" x 7'5" (5.14m x 2.27m)

**LANDING** 

**BEDROOM ONE** 

12'10" x 11'4" ( 3.935 x 3.479 )

**BEDROOM TWO** 

11'4" x 8'8" (3.479 x 2.663)

BEDROOM THREE

8'1" x 5'10" (2.467 x 1.786)

**FAMILY BATHROOM** 

8'1" x 8'1" (2.475 x 2.468)

**GENEROUS REAR GARDEN** 

**AUCTION INFORMATION/ GUIDE** 

GROUND FLOOR 1ST FLOOR

Whitst every attempt has been made to ensure the accuracy of the floorplain contained here, measurements of doors, and obes, soom and any other items are approximate and no responsibility is balen for any ever, emission on the seatherment. This plain is for illustrative approace only and should be used as sort by any prospective purchase. The excess, systems and applicances shown have not been instead and no guarantee and to their operations of their periodic processing or officiency can be given.