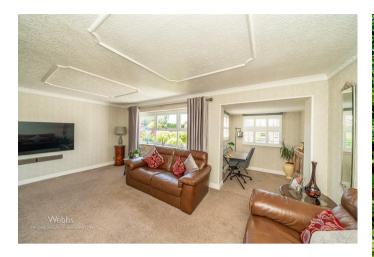

In brief consisting of an entrance lobby, office/study space with doors to the garden and inner hall, a modern well-equipped kitchen with opening to the dining area having double doors opening out onto the patio seating area, the spacious lounge has feature picture window.

**MODERN KITCHEN** 

9'7 x 9'0 (2.92m x 2.74m)

**SPACIOUS LOUNGE AREA** 

18'10 x 11' (5.74m x 3.35m)

STUDY AREA

6'8 x 6' (2.03m x 1.83m)

LANDING

**BEDROOM ONE** 