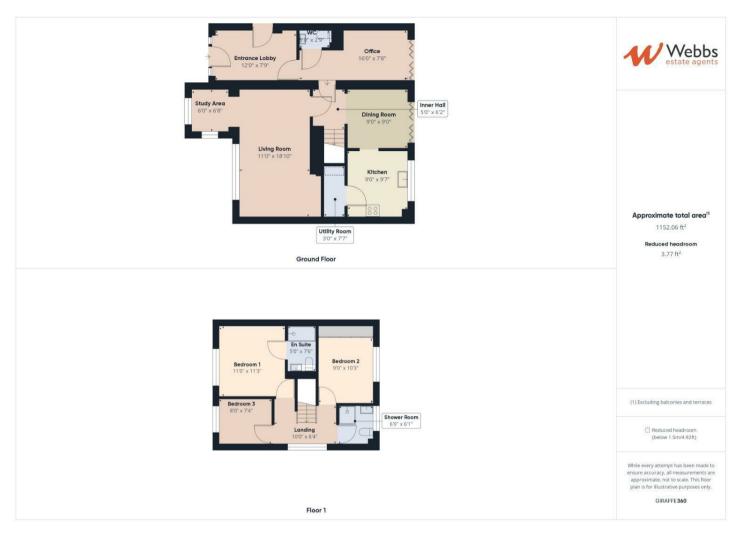

## **Rooms and Dimensions**

**ENTRANCE LOBBY** 

12' x 7'9 (3.66m x 2.36m)

OFFICE

16' x 7'8 (4.88m x 2.34m)

INNER HALL

**DINING AREA** 

9' x 9' (2.74m x 2.74m)

**MODERN KITCHEN** 

9'7 x 9'0 (2.92m x 2.74m)

**SPACIOUS LOUNGE AREA** 

18'10 x 11' (5.74m x 3.35m)

STUDY AREA

6'8 x 6' (2.03m x 1.83m)

LANDING

**BEDROOM ONE** 

11'3 x 11'0 (3.43m x 3.35m)

REFITTED EN-SUITE SHOWER ROOM

7'6 x 5'0 (2.29m x 1.52m)

**BEDROOM TWO** 

10'3 x 9'0 (3.12m x 2.74m)

**BEDROOM THREE** 

8'6 x 7'4 (2.59m x 2.24m)

REFITTED FAMILY BATHROOM

6'1 x 6'0 (1.85m x 1.83m)

STUNNING LANDSCAPED REAR GARDEN

LARGE COBBLED DRIVEWAY

Identification checks - C

Webbs Estate Agents - endeavour to maintain accurate depictions of properties in Virtual Tours, Floor Plans and descriptions, however, these are intended only as a guide and purchasers must satisfy themselves by personal inspection.