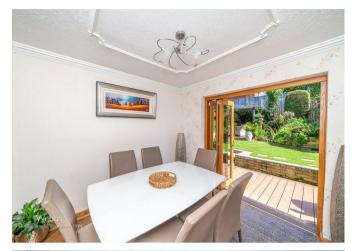

In brief consisting of an entrance lobby, office/study space with doors to the garden and inner hall, a modern well-equipped kitchen with opening to the dining area having double doors opening out onto the patio seating area, the spacious lounge has feature picture window.

## **Rooms and Dimensions**

**ENTRANCE LOBBY** 

12' x 7'9 (3.66m x 2.36m)

OFFICE

16' x 7'8 (4.88m x 2.34m)

INNER HALL

**DINING AREA** 

9' x 9' (2.74m x 2.74m)