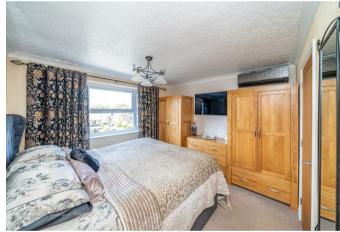

To the first floor there are three generous bedrooms and refitted modern family bathroom and en-suite shower room to the master bedroom, externally this property has a tranquil landscaped mature garden and ample off-road parking is provided by the cobbled driveway.

**MODERN KITCHEN** 

9'7 x 9'0 (2.92m x 2.74m)

**SPACIOUS LOUNGE AREA** 

18'10 x 11' (5.74m x 3.35m)

STUDY AREA

6'8 x 6' (2.03m x 1.83m)

LANDING

**BEDROOM ONE** 

11'3 x 11'0 (3.43m x 3.35m)

REFITTED EN-SUITE SHOWER ROOM

7'6 x 5'0 (2.29m x 1.52m)

**BEDROOM TWO** 

10'3 x 9'0 (3.12m x 2.74m)

**BEDROOM THREE** 

8'6 x 7'4 (2.59m x 2.24m)

REFITTED FAMILY BATHROOM