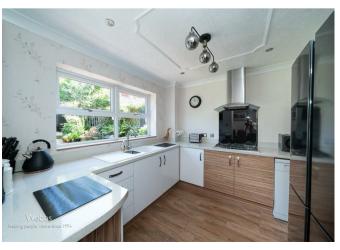

In brief consisting of an entrance lobby, office/study space with doors to the garden and inner hall, a modern well-equipped kitchen with opening to the dining area having double doors opening out onto the patio seating area, the spacious lounge has feature picture window.

**MODERN KITCHEN** 

9'7 x 9'0 (2.92m x 2.74m)

**SPACIOUS LOUNGE AREA** 

18'10 x 11' (5.74m x 3.35m)

STUDY AREA

6'8 x 6' (2.03m x 1.83m)

LANDING

**BEDROOM ONE** 