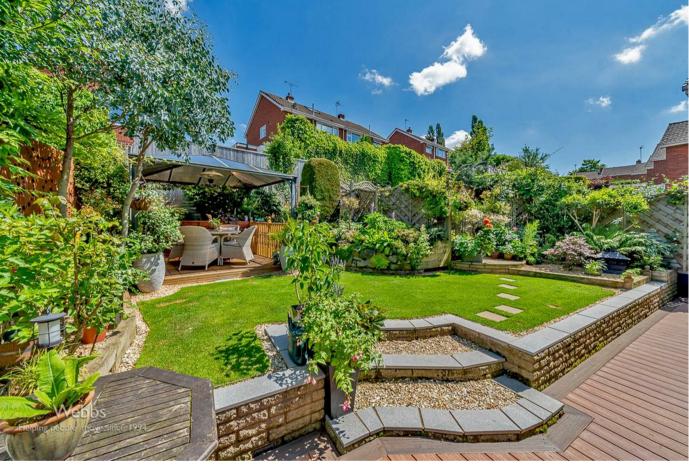

To the first floor there are three generous bedrooms and refitted modern family bathroom and en-suite shower room to the master bedroom, externally this property has a tranquil landscaped mature garden and ample off-road parking is provided by the cobbled driveway.

6'1 x 6'0 (1.85m x 1.83m)

STUNNING LANDSCAPED REAR GARDEN

LARGE COBBLED DRIVEWAY

Identification checks - C

Webbs Estate Agents - endeavour to maintain accurate depictions of properties in Virtual Tours, Floor Plans and descriptions, however, these are intended only as a guide and purchasers must satisfy themselves by personal inspection.