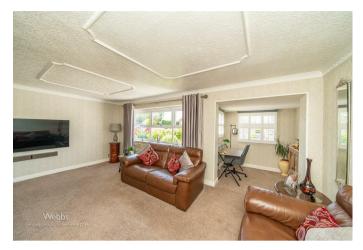

In brief consisting of an entrance lobby, office/study space with doors to the garden and inner hall, a modern well-equipped kitchen with opening to the dining area having double doors opening out onto the patio seating area, the spacious lounge has feature picture window.

**SPACIOUS LOUNGE AREA** 18'10 x 11' (5.74m x 3.35m)

**STUDY AREA** 6'8 x 6' (2.03m x 1.83m)

- THREE GENEROUS BEDROOMS
- EXCELLENT SCHOOL CATCHMENTS
- MODERN KITCHEN
- STUNNING LANDSCAPED REAR GARDEN
- VIEWING HIGHLY RECOMMENDED