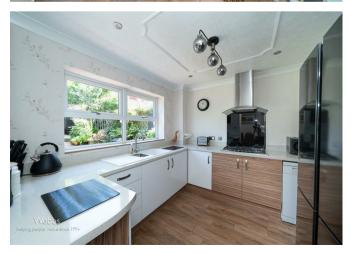

In brief consisting of an entrance lobby, office/study space with doors to the garden and inner hall, a modern well-equipped kitchen with opening to the dining area having double doors opening out onto the patio seating area, the spacious lounge has feature picture window.

## **Rooms and Dimensions**

**ENTRANCE LOBBY** 12' x 7'9 (3.66m x 2.36m)

**OFFICE** 16' x 7'8 (4.88m x 2.34m)

**INNER HALL** 

**DINING AREA** 9' x 9' (2.74m x 2.74m)

**MODERN KITCHEN** 9'7 x 9'0 (2.92m x 2.74m)