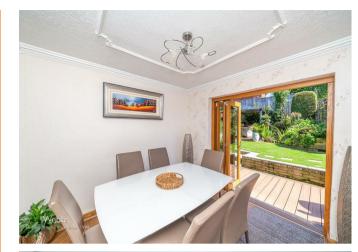

In brief consisting of an entrance lobby, office/study space with doors to the garden and inner hall, a modern well-equipped kitchen with opening to the dining area having double doors opening out onto the patio seating area, the spacious lounge has feature picture window.

## **Rooms and Dimensions**

**ENTRANCE LOBBY** 12' x 7'9 (3.66m x 2.36m)

**OFFICE** 16' x 7'8 (4.88m x 2.34m)

**INNER HALL** 

**DINING AREA** 9' x 9' (2.74m x 2.74m)

**MODERN KITCHEN** 9'7 x 9'0 (2.92m x 2.74m)