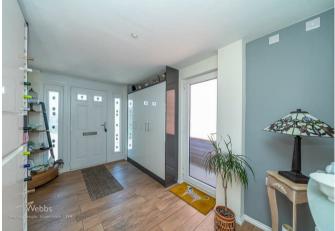

In brief consisting of an entrance lobby, office/study space with doors to the garden and inner hall, a modern well-equipped kitchen with opening to the dining area having double doors opening out onto the patio seating area, the spacious lounge has feature picture window.