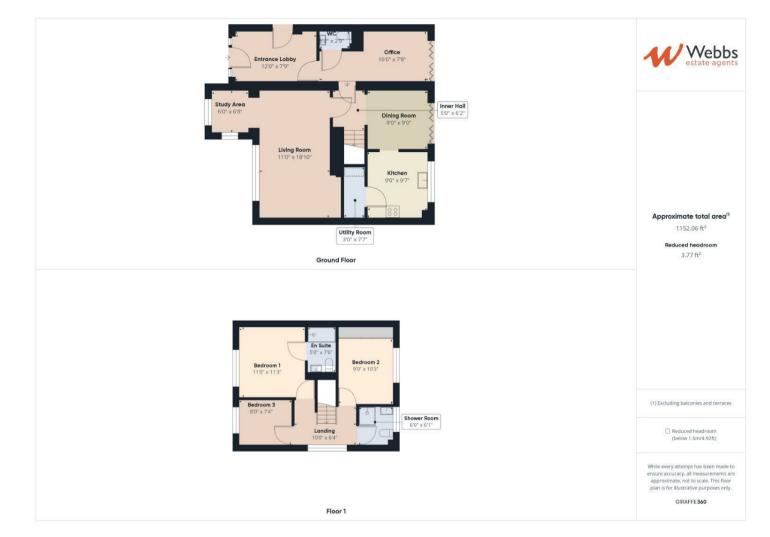

## **Rooms and Dimensions**

**ENTRANCE LOBBY** 12' x 7'9 (3.66m x 2.36m)

**OFFICE** 16' x 7'8 (4.88m x 2.34m)

**INNER HALL** 

**DINING AREA** 9' x 9' (2.74m x 2.74m)

**MODERN KITCHEN** 9'7 x 9'0 (2.92m x 2.74m)

**SPACIOUS LOUNGE AREA** 18'10 x 11' (5.74m x 3.35m)

**STUDY AREA** 6'8 x 6' (2.03m x 1.83m)

- THREE GENEROUS BEDROOMS
- EXCELLENT SCHOOL CATCHMENTS
- MODERN KITCHEN
- STUNNING LANDSCAPED REAR GARDEN
- VIEWING HIGHLY RECOMMENDED

## LANDING

BEDROOM ONE 11'3 x 11'0 (3.43m x 3.35m)

**REFITTED EN-SUITE SHOWER ROOM** 7'6 x 5'0 (2.29m x 1.52m)

**BEDROOM TWO** 10'3 x 9'0 (3.12m x 2.74m)

**BEDROOM THREE** 8'6 x 7'4 (2.59m x 2.24m )

**REFITTED FAMILY BATHROOM** 6'1 x 6'0 (1.85m x 1.83m)