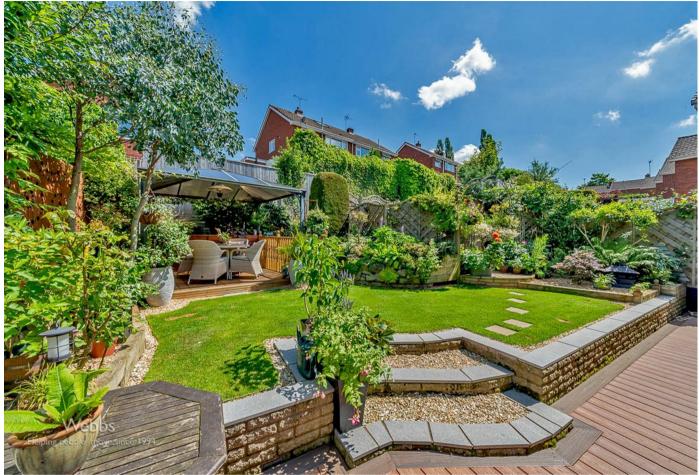

To the first floor there are three generous bedrooms and refitted modern family bathroom and en-suite shower room to the master bedroom, externally this property has a tranquil landscaped mature garden and ample off-road parking is provided by the cobbled driveway.

STUNNING LANDSCAPED REAR GARDEN

LARGE COBBLED DRIVEWAY

Webbs Estate Agents - endeavour to maintain accurate depictions of properties in Virtual Tours, Floor Plans and descriptions, however, these are intended only as a guide and purchasers must satisfy themselves by personal inspection.