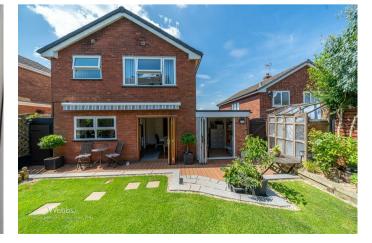

To the first floor there are three generous bedrooms and refitted modern family bathroom and en-suite shower room to the master bedroom, externally this property has a tranquil landscaped mature garden and ample off-road parking is provided by the cobbled driveway.

STUNNING LANDSCAPED REAR GARDEN

LARGE COBBLED DRIVEWAY

Webbs Estate Agents - endeavour to maintain accurate depictions of properties in Virtual Tours, Floor Plans and descriptions, however, these are intended only as a guide and purchasers must satisfy themselves by personal inspection.