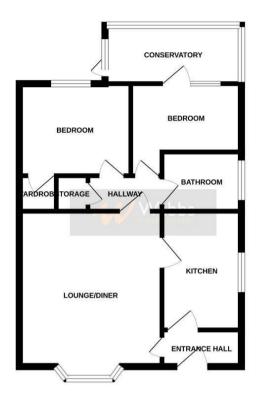

## **Rooms and Dimensions**

**ENTRANCE** 

**KITCHEN** 

11'10" x 5'3" (3.619 x 1.612)

**LOUNGE DINER** 

15'11" x 11'7" (4.874 x 3.539)

**INNER HALLWAY** 

**BEDROOM ONE** 

12'4" x 8'5" (3.781 x 2.580)

**BEDROOM TWO** 

12'5" x 8'5" (3.785 x 2.566)

CONSERVATORY/UTILITY ROOM

8'5" x 5'7" (2.572 x 1.702)

MODERN REFITTED SHOWER ROOM

6'4" x 5'4" (1.952 x 1.643)

FRONT AND REAR GARDENS

**DRIVEWAY** 

Identification checks - C

Whilst very attempt has been made to ensure the accuracy of the floorplan contained here, measurement of doors, wedness, comes and syst other lemms are approximate and no exponsibility in label, for law ensurements emission or mis-statement. This plan is for illustrative purposes only and should be used as such by any prospective purchaser. The services, systems and appliances shown have not been tested and no guarante so to their operations.