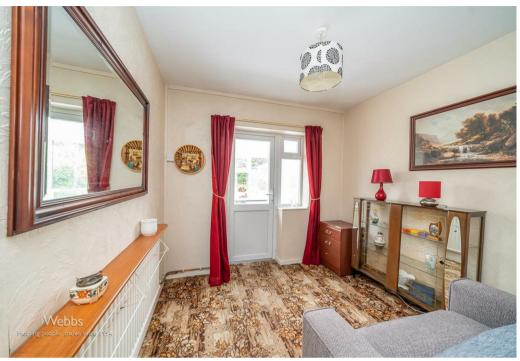

In brief consisting of an entrance, well-equipped kitchen, a spacious lounge diner with doors to the inner hallway, two generous bedrooms, a modern refitted shower room, and conservatory.

Externally the property has both front and rear gardens with patio seating area and ample off road parking provided by driveway to the front and side. FARLY VIEWING ADVISED TO AVOID DISAPPOINTMENT

## **Rooms and Dimensions**

**ENTRANCE** 

**KITCHEN** 

11'10" x 5'3" (3.619 x 1.612)

**LOUNGE DINER** 

15'11" x 11'7" (4.874 x 3.539)

**INNER HALLWAY** 

**BEDROOM ONE** 