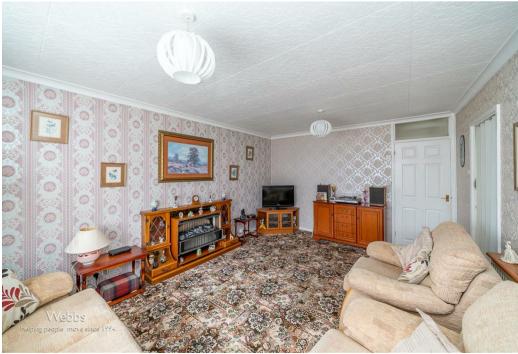

In brief consisting of an entrance, well-equipped kitchen, a spacious lounge diner with doors to the inner hallway, two generous bedrooms, a modern refitted shower room, and conservatory.

Externally the property has both front and rear gardens with patio seating area and ample off road parking provided by driveway to the front and side. FARLY VIEWING ADVISED TO AVOID DISAPPOINTMENT

## **Rooms and Dimensions**

**ENTRANCE** 

**KITCHEN** 

11'10" x 5'3" (3.619 x 1.612)

**LOUNGE DINER** 

15'11" x 11'7" (4.874 x 3.539)

**INNER HALLWAY** 

**BEDROOM ONE** 