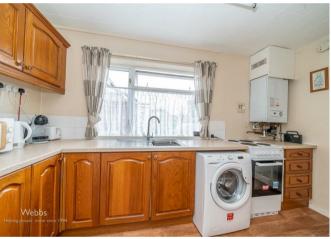

## **Rooms and Dimensions**

**ENTRANCE** 

**KITCHEN** 

11'10" x 5'3" (3.619 x 1.612)

**LOUNGE DINER** 

15'11" x 11'7" (4.874 x 3.539)

**INNER HALLWAY** 

**BEDROOM ONE** 