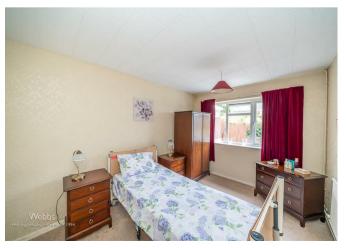

## **Rooms and Dimensions**

**ENTRANCE** 

**KITCHEN** 

11'10" x 5'3" (3.619 x 1.612)

**LOUNGE DINER** 

15'11" x 11'7" (4.874 x 3.539)

**INNER HALLWAY** 

**BEDROOM ONE** 

12'4" x 8'5" (3.781 x 2.580)

**BEDROOM TWO** 

12'5" x 8'5" (3.785 x 2.566)

CONSERVATORY/UTILITY ROOM

8'5" x 5'7" (2.572 x 1.702)

MODERN REFITTED SHOWER ROOM

6'4" x 5'4" (1.952 x 1.643)

FRONT AND REAR GARDENS