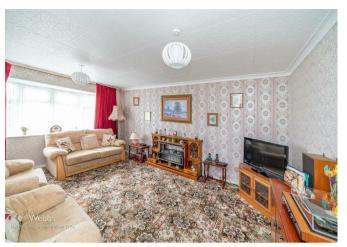

## **Rooms and Dimensions**

**ENTRANCE** 

**KITCHEN** 

11'10" x 5'3" (3.619 x 1.612)

**LOUNGE DINER** 

15'11" x 11'7" (4.874 x 3.539)

**INNER HALLWAY** 

**BEDROOM ONE** 