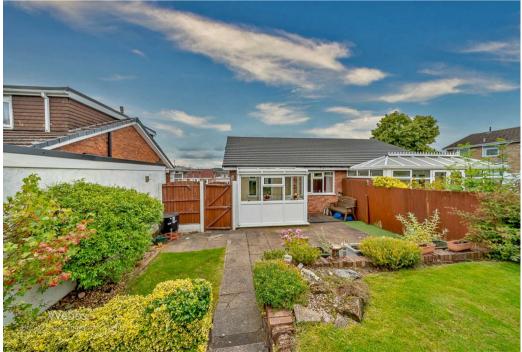

In brief consisting of an entrance, well-equipped kitchen, a spacious lounge diner with doors to the inner hallway, two generous bedrooms, a modern refitted shower room, and conservatory.

Externally the property has both front and rear gardens with patio seating area and ample off road parking provided by driveway to the front and side. FARLY VIEWING ADVISED TO AVOID DISAPPOINTMENT

12'4" x 8'5" (3.781 x 2.580)

**BEDROOM TWO** 

12'5" x 8'5" (3.785 x 2.566)

CONSERVATORY/UTILITY ROOM

8'5" x 5'7" (2.572 x 1.702)

MODERN REFITTED SHOWER ROOM

6'4" x 5'4" (1.952 x 1.643)

FRONT AND REAR GARDENS