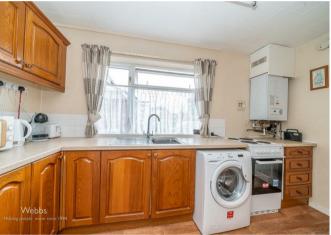

## **Rooms and Dimensions**

**ENTRANCE** 

**KITCHEN** 

11'10" x 5'3" (3.619 x 1.612)

**LOUNGE DINER** 

15'11" x 11'7" (4.874 x 3.539)

INNER HALLWAY

**BEDROOM ONE** 