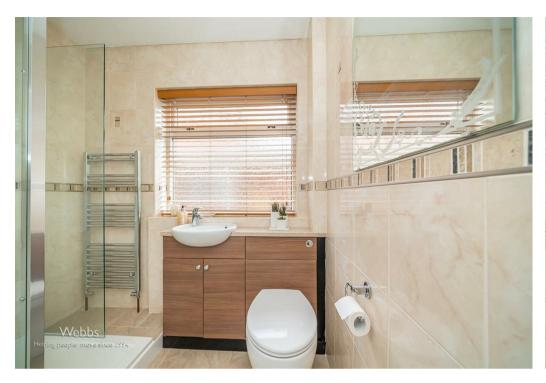

12'4" x 8'5" (3.781 x 2.580)

**BEDROOM TWO** 

12'5" x 8'5" (3.785 x 2.566)

CONSERVATORY/UTILITY ROOM

8'5" x 5'7" (2.572 x 1.702)

MODERN REFITTED SHOWER ROOM

6'4" x 5'4" (1.952 x 1.643)

FRONT AND REAR GARDENS