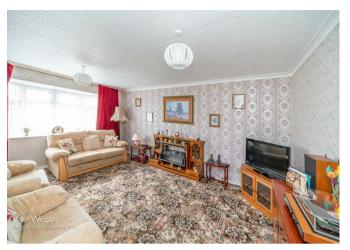

## **Rooms and Dimensions**

**ENTRANCE** 

**KITCHEN** 

11'10" x 5'3" (3.619 x 1.612)

**LOUNGE DINER** 

15'11" x 11'7" (4.874 x 3.539)

INNER HALLWAY

**BEDROOM ONE** 