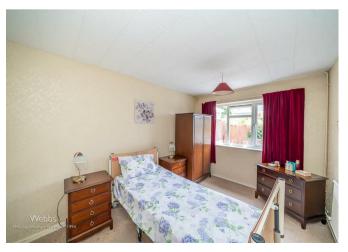

## **Rooms and Dimensions**

**ENTRANCE** 

**KITCHEN** 

11'10" x 5'3" (3.619 x 1.612)

**LOUNGE DINER** 

15'11" x 11'7" (4.874 x 3.539)

INNER HALLWAY

**BEDROOM ONE** 

12'4" x 8'5" (3.781 x 2.580)

**BEDROOM TWO** 

12'5" x 8'5" (3.785 x 2.566)

CONSERVATORY/UTILITY ROOM

8'5" x 5'7" (2.572 x 1.702)

MODERN REFITTED SHOWER ROOM

6'4" x 5'4" (1.952 x 1.643)

FRONT AND REAR GARDENS