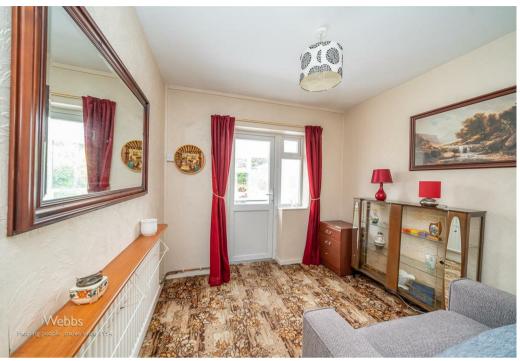

## **Rooms and Dimensions**

**ENTRANCE** 

**KITCHEN** 

11'10" x 5'3" (3.619 x 1.612)

**LOUNGE DINER** 

15'11" x 11'7" (4.874 x 3.539)

INNER HALLWAY

**BEDROOM ONE** 