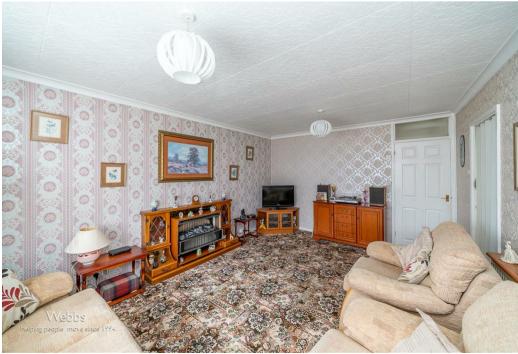

## **Rooms and Dimensions**

**ENTRANCE** 

**KITCHEN** 

11'10" x 5'3" (3.619 x 1.612)

**LOUNGE DINER** 

15'11" x 11'7" (4.874 x 3.539)

INNER HALLWAY

**BEDROOM ONE** 