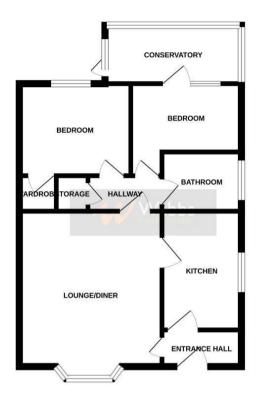

## **Rooms and Dimensions**

**ENTRANCE** 

**KITCHEN** 

11'10" x 5'3" (3.619 x 1.612)

**LOUNGE DINER** 

15'11" x 11'7" (4.874 x 3.539)

INNER HALLWAY

**BEDROOM ONE** 

12'4" x 8'5" (3.781 x 2.580)

**BEDROOM TWO** 

12'5" x 8'5" (3.785 x 2.566)

CONSERVATORY/UTILITY ROOM

8'5" x 5'7" (2.572 x 1.702)

MODERN REFITTED SHOWER ROOM

6'4" x 5'4" (1.952 x 1.643)

FRONT AND REAR GARDENS

**DRIVEWAY** 

Whilst very attempt has been made to ensure the accuracy of the floorplan contained here, measurement of doors, wedness, comes and syst other lemms are approximate and no exponsibility in label, for law ensurements emission or mis-statement. This plan is for illustrative purposes only and should be used as such by any prospective purchaser. The services, systems and appliances shown have not been tested and no guarante so to their operations.