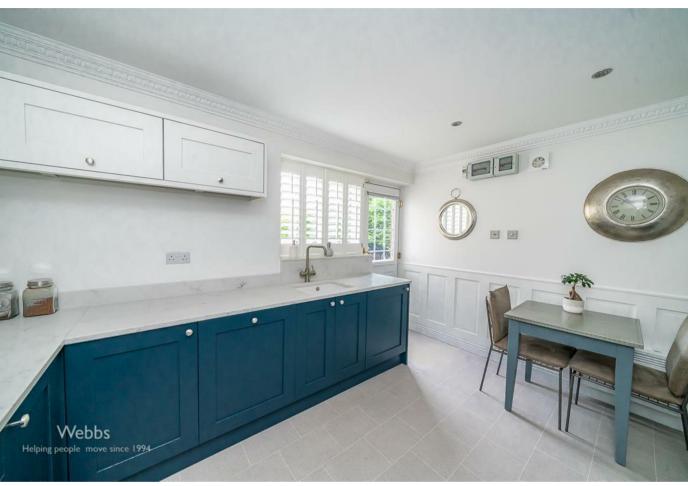

Internally the property boasts a spacious modern lounge with paneling and double doors to a modern refitted kitchen diner, having BOILING WATER TAP, double sink and integrated appliances, with an external door to the communal gardens.

## **Rooms and Dimensions**

**SPACIOUS LOUNGE** 

12'8" x 15'7" (3.87m x 4.76m)

STUNNING KITCHEN DINER

12'8" x 9'9" (3.87m x 2.99m)

LANDING

**BEDROOM ONE** 

12'7" into wardrobes x 11'10" (3.85m into wardrobes x 3.63m)