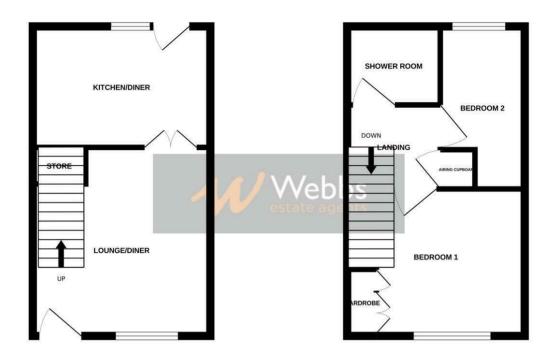

## **Rooms and Dimensions**

**SPACIOUS LOUNGE** 

12'8" x 15'7" (3.87m x 4.76m)

STUNNING KITCHEN DINER

12'8" x 9'9" (3.87m x 2.99m)

LANDING

**BEDROOM ONE** 

12'7" into wardrobes x 11'10" (3.85m into wardrobes x 3.63m)

**BEDROOM TWO** 

13'0" max x 6'4" (3.98m max x 1.95m)

REFITTED SHOWER ROOM

6'8" x 6'4" (2.04m x 1.95m)

**ALLOCATED PARKING** 

**COMMUNAL GARDENS** 

GROUND FLOOR 1ST FLOOR

White very attempt has been made to ensure the accusary of the floorplan contained free, interestments of dones, involves, cross and any divide means are approximate and or responsibility at latent for surrounding recognitions on res-statement. This plan is for illustrative purposes only and should be used as such by any prospective purchaser. The services, systems and appliances shown have not been tested and no guarantee as to their operability or efficiency can be given.