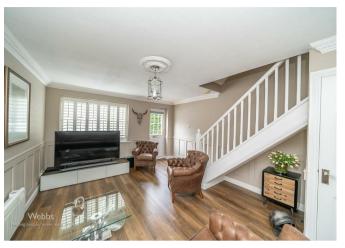

Internally the property boasts a spacious modern lounge with paneling and double doors to a modern refitted kitchen diner, having BOILING WATER TAP, double sink and integrated appliances, with an external door to the communal gardens.

## **Rooms and Dimensions**

**SPACIOUS LOUNGE** 

12'8" x 15'7" (3.87m x 4.76m)

STUNNING KITCHEN DINER

12'8" x 9'9" (3.87m x 2.99m)

LANDING

**BEDROOM ONE** 

12'7" into wardrobes x 11'10" (3.85m into wardrobes x 3.63m)