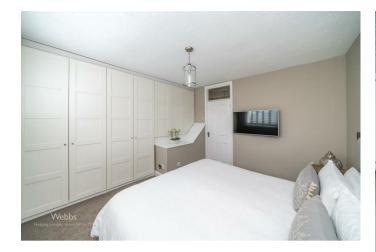

The first-floor accommodation features TWO bedrooms with newly fitted full-length wardrobes in the main bedroom and a built-in double wardrobe to the second bedroom, a modern shower room, the loft space is boarded, with electric and lighting and can be accessed via aluminum loft ladders. Externally there is allocated parking and lovely communal surroundings.

## **Rooms and Dimensions**

**SPACIOUS LOUNGE** 

12'8" x 15'7" (3.87m x 4.76m)

STUNNING KITCHEN DINER

12'8" x 9'9" (3.87m x 2.99m)

LANDING

**BEDROOM ONE** 

12'7" into wardrobes x 11'10" (3.85m into wardrobes x 3.63m)