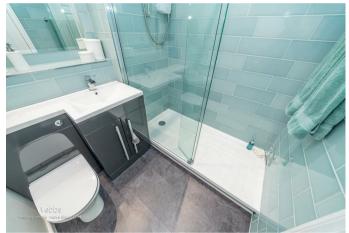

The first-floor accommodation features TWO bedrooms with newly fitted full-length wardrobes in the main bedroom and a built-in double wardrobe to the second bedroom, a modern shower room, the loft space is boarded, with electric and lighting and can be accessed via aluminum loft ladders. Externally there is allocated parking and lovely communal surroundings.

**BEDROOM TWO** 

13'0" max x 6'4" (3.98m max x 1.95m)

REFITTED SHOWER ROOM

6'8" x 6'4" (2.04m x 1.95m)

**ALLOCATED PARKING** 

**COMMUNAL GARDENS** 

GROUND FLOOR 1ST FLOOR

White very attempt has been made to ensure the accusary of the floorplan contained free, interestments of dones, involves, cross and any divide means are approximate and or responsibility at latent for surrounding recognitions on res-statement. This plan is for illustrative purposes only and should be used as such by any prospective purchaser. The services, systems and appliances shown have not been tested and no guarantee as to their operability or efficiency can be given.