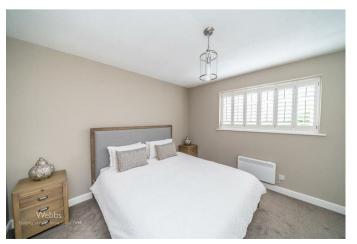

The first-floor accommodation features TWO bedrooms with newly fitted full-length wardrobes in the main bedroom and a built-in double wardrobe to the second bedroom, a modern shower room, the loft space is boarded, with electric and lighting and can be accessed via aluminum loft ladders. Externally there is allocated parking and lovely communal surroundings.

## **Rooms and Dimensions**

**SPACIOUS LOUNGE** 

12'8" x 15'7" (3.87m x 4.76m)

STUNNING KITCHEN DINER

12'8" x 9'9" (3.87m x 2.99m)

LANDING

**BEDROOM ONE** 

12'7" into wardrobes x 11'10" (3.85m into wardrobes x 3.63m)