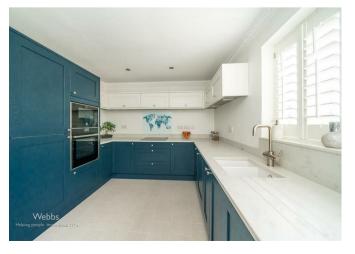

Internally the property boasts a spacious modern lounge with paneling and double doors to a modern refitted kitchen diner, having BOILING WATER TAP, double sink and integrated appliances, with an external door to the communal gardens.