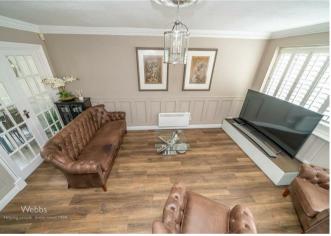

Internally the property boasts a spacious modern lounge with paneling and double doors to a modern refitted kitchen diner, having BOILING WATER TAP, double sink and integrated appliances, with an external door to the communal gardens.

## **Rooms and Dimensions**

**SPACIOUS LOUNGE** 

12'8" x 15'7" (3.87m x 4.76m)

STUNNING KITCHEN DINER

12'8" x 9'9" (3.87m x 2.99m)

LANDING

**BEDROOM ONE** 

12'7" into wardrobes x 11'10" (3.85m into wardrobes x 3.63m)