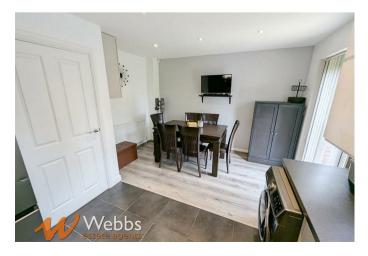

This deceptively spacious property features a hallway, guest WC, lounge, and contemporary kitchen/diner. The home also includes three bedrooms, one of which has an en-suite, as well as a family bathroom.

### Kitchen/Diner

15'1" x 12'1" max (9'7" min) (4.613 x 3.684 max (2.939 min))