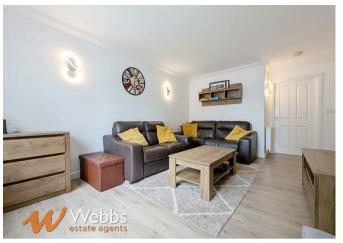

## Lounge

17'5" max (15'0" min) x 11'11" max (10'2" min) (5.321 max (4.588 min) x 3.636 max (3.111 min))