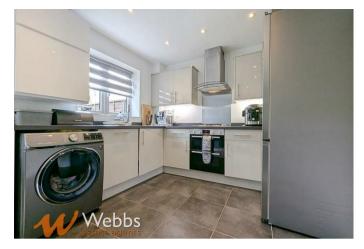

This deceptively spacious property features a hallway, guest WC, lounge, and contemporary kitchen/diner. The home also includes three bedrooms, one of which has an en-suite, as well as a family bathroom.

### Kitchen/Diner

15'1" x 12'1" max (9'7" min) (4.613 x 3.684 max (2.939 min))