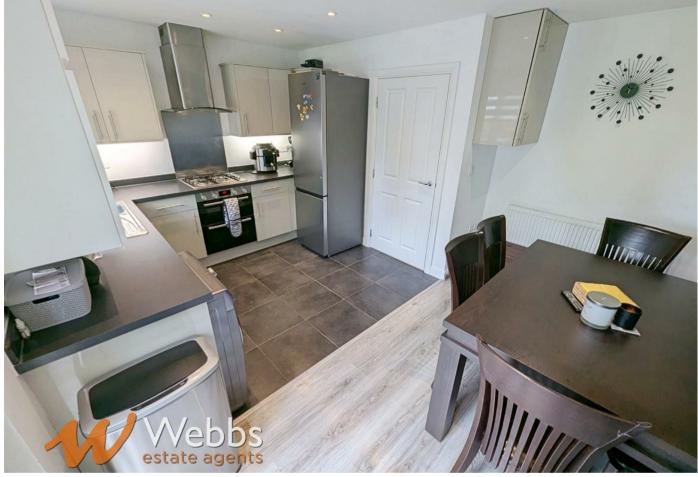

This deceptively spacious property features a hallway, guest WC, lounge, and contemporary kitchen/diner. The home also includes three bedrooms, one of which has an en-suite, as well as a family bathroom.

### Kitchen/Diner

15'1" x 12'1" max (9'7" min) (4.613 x 3.684 max (2.939 min))