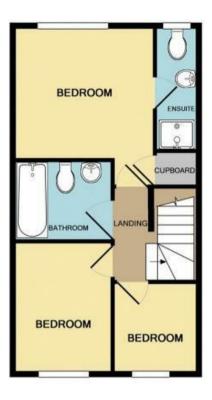

# **Rooms and Dimensions**

#### **PROPERTY DETAILS:**

### **Bedroom One**

12'1" max (10'6" min) x 11'3" (3.696 max (3.217 min) x 3.444)

## **En-Suite**

9'7" x 3'6" (2.933 x 1.090)

#### **Bedroom Two**

10'6" x 7'10" (3.213 x 2.397)

### **Bedroom Three**

6'11" x 6'10" (2.127 x 2.094)

### **Bathroom**

7'10" x 5'9" (2.396 x 1.764)

#### **Please Note**

**GROUND FLOOR** 

1ST FLOOR

Whilst every attempt has been made to ensure the accuracy of the floor plan contained here, measurements of doors, windows, rooms and any other items are approximate and no responsibility is taken for any error, omission, or mis-statement. This plan is for illustrative purposes only and should be used as such by any prospective purchaser. The services, systems and appliances shown have not been tested and no guarantee as to their operability or efficiency can be given Made with Metropix ©2018