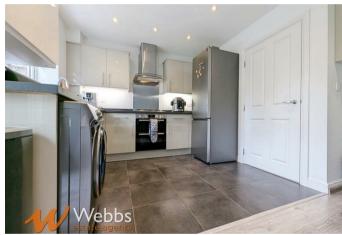

This deceptively spacious property features a hallway, guest WC, lounge, and contemporary kitchen/diner. The home also includes three bedrooms, one of which has an en-suite, as well as a family bathroom.

### Kitchen/Diner

15'1" x 12'1" max (9'7" min) (4.613 x 3.684 max (2.939 min))