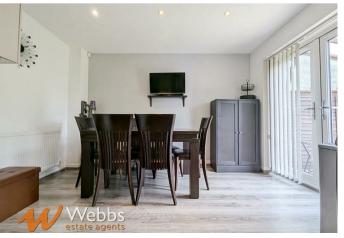

This deceptively spacious property features a hallway, guest WC, lounge, and contemporary kitchen/diner. The home also includes three bedrooms, one of which has an en-suite, as well as a family bathroom.

### Kitchen/Diner

15'1" x 12'1" max (9'7" min) (4.613 x 3.684 max (2.939 min))