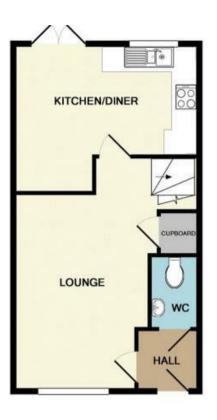

# **Rooms and Dimensions**

#### **PROPERTY DETAILS:**

### Hallway

4'8" x 4'1" (1.423 x 1.245)

### **Guest WC**

5'6" x 3'9" (1.679 x 1.159)

## Lounge

17'5" max (15'0" min) x 11'11" max (10'2" min) (5.321 max (4.588 min) x 3.636 max (3.111 min))

### Kitchen/Diner

15'1" x 12'1" max (9'7" min) (4.613 x 3.684 max (2.939 min))

#### **Please Note**

**GROUND FLOOR** 

1ST FLOOR

Whilst every attempt has been made to ensure the accuracy of the floor plan contained here, measurements of doors, windows, rooms and any other items are approximate and no responsibility is taken for any error, omission, or mis-statement. This plan is for illustrative purposes only and should be used as such by any prospective purchaser. The services, systems and appliances shown have not been tested and no guarantee as to their operability or efficiency can be given Made with Metropix ©2018