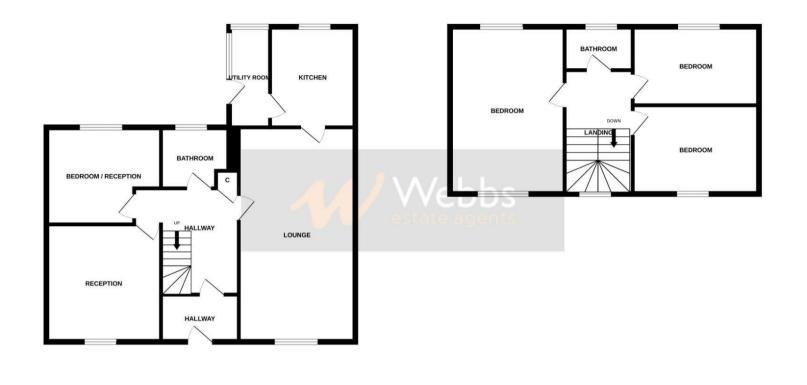

## **Rooms and Dimensions**

## THROUGH HALLWAY

LOUNGE DINER 22'4" x 12'0" (6.82m x 3.68m)

**KITCHEN** 10'5" x 8'11" (3.18m x 2.72m)

UTILITY ROOM 11'2" x 3'8" (3.42m x 1.12m)

SHOWER ROOM 8'11" x 4'1" (2.73m x 1.26m )

**BEDROOM FOUR / SITTING ROOM** 11'10" x 11'11" (3.62m x 3.64m)

BEDROOM FIVE / SNUG 12'4" x 10'0" (3.76m x 3.05m)

LANDING

BEDROOM ONE 17'8" x 11'11" (5.39m x 3.64m)

- OFFERED WIH NO CHAIN
- POPULAR VILLAGE LOCATION
- SECURE GATED DRIVEWAY
- STABLES & OUTBUILDINGS

**BEDROOM TWO** 12'0" x 8'1" (3.68m x 2.47m)

**BEDROOM THREE** 9'5" x 10'11" (2.88m x 3.33m)

**BATHROOM** 6'9" x 6'5" (2.07m x 1.98m)

**STABLE ONE** 12'0" x 12'0" (3.66m x 3.66m)

**STABLE TWO** 12'0" x 12'0" (3.66m x 3.66m)

**TACK / FEED ROOM** 6'0" x 12'0" (1.83m x 3.66m)

WORKSHOP 30'6" x 10'0" (9.30m x 3.05m )

**GARAGE** 19'7" x 10'5" (5.98m x 3.20m)

**GROUND FLOOR** 

**1ST FLOOR** 

Whilst every attempt has been made to ensure the accuracy of the floorplan contained here, measurements of doors, whows, rooms and any other items are approximate and no responsibility is taken for any error, omission or mis-statement. This plan is for illustrative purposes only and should be used as such by any prospective purchaser. The services, systems and appliances shown have not been tested and no guarantee as to their operability or efficiency can be given. Made with Metropix 2024