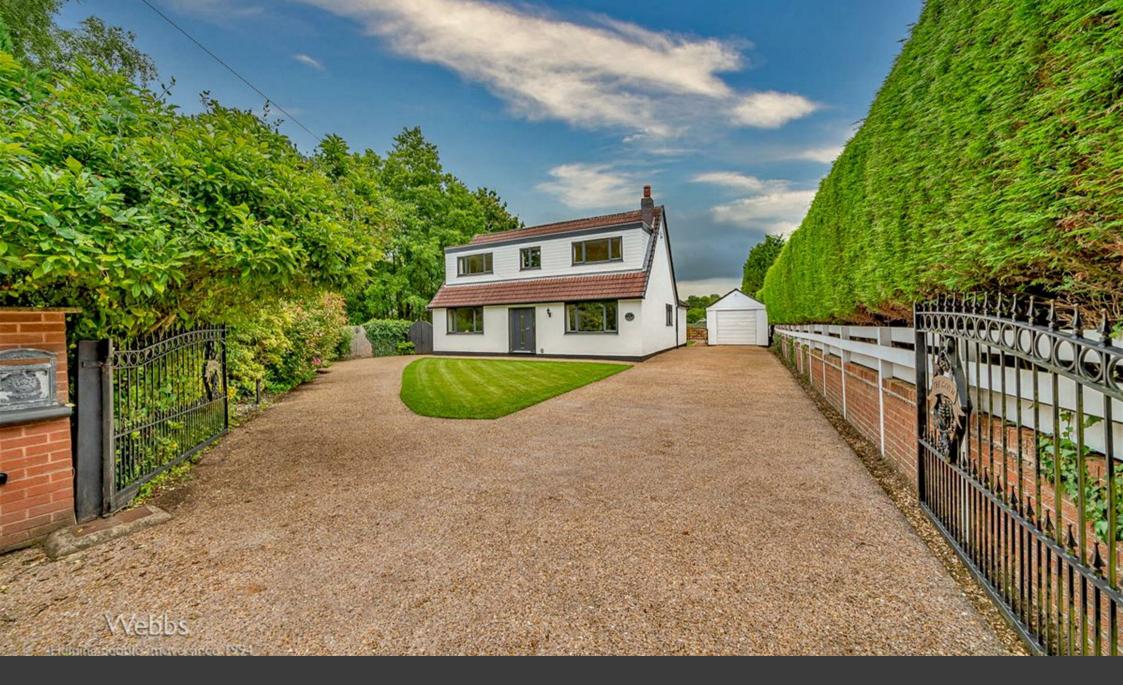

Stable Lane | Calf Heath, Wolverhampton | WV10 7DN Offers In Excess Of £700,000

## Summary

\*\*\*\*\* OFFERED WITH NO CHAIN \*\*\*\*\* MOTIVATED SELLER \*\*\*\*

\*\* WOW \*\* FABULOUS DETACHED FAMILY HOME \*\* APPROX 1.12 ACRES \*\* STABLES \*\* OUTBUILDINGS \*\* DETACHED GARAGE \*\* LANDSCAPED GARDENS \*\* PADDOCKS \*\* GATED PRIVATE DRIVEWAY \*\* FOUR BEDROOMS \*\* BATHROOM \*\* SHOWER ROOM \*\* GENEROUS LOUNGE DINER \*\* STUDY / BEDROOM FIVE \*\* KITCHEN \*\* UTILITY ROOM \*\* OUSTANDING POTENTIAL TO EXTEND \*\* VIEWING IS STRONGLY ADVISED \*\*

Webbs Estate Agents have pleasure in offering this outstanding detached diverse Family Home which has been lovingly maintained by the current owner. The property is approached via electric gates leading to a generous driveway providing ample off-road parking. The house itself offers outstanding potential to extend, currently boasting: a gallery landing, three bedrooms and a shower room. On the ground floor, the entrance hallway leads to the sitting room/bedroom four, study/bedroom five and a family bathroom, generous lounge diner, kitchen and utility room. Externally there are secluded landscaped gardens with a hot tub, car port and detached garage. The stable yard has two stables, a tack/feed room and workshop/hay barn and two paddocks they are fenced and screened with mature shrubs and trees. Overall this beautiful family home really must be viewed.