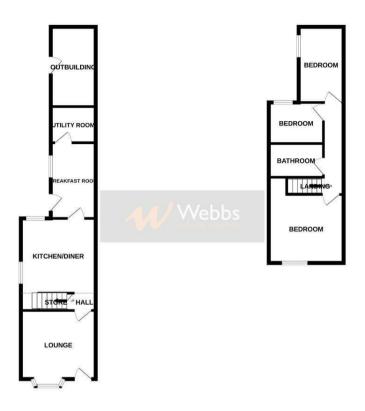

## **Rooms and Dimensions**

LOUNGE

12'0" x 11'10" (3.659 x 3.607)

**KITCHEN DINER** 

11'11" x 12'10" (3.638 x 3.918)

**BREAKFAST ROOM** 

10'1" x 7'7" (3.088 x 2.331)

**UTILITY ROOM** 

6'5" x 7'3" (1.981 x 2.232)

**LANDING** 

**BEDROOM ONE** 

11'2" x 13'1" (3.423 x 4.008)

**BEDROOM TWO** 

7'3" x 8'2" (2.219 x 2.491)

**BEDROOM THREE** 

7'8" x 11'9" (2.357 x 3.591)

FAMILY BATHROOM

5'3" x 8'5" (1.603 x 2.574)

**DRIVEWAY & GARDEN** 

PLANNING CONSENT

Disclosure

ROUND FLOOR 1ST FLOOR

Whilst every attempt has been made to ensure the accuracy of the floorplan contained here, measurements of doors, windows, comms and any offer learn are approximate and to responsible places for any entire, emission or me-statement. This plan is on includable purposes only and should be used as such by any prospective purchaster. This plan is on includable purposes only and should be used as such by any prospective purchaster. The services, systems when planted souther best of these tested and no guarantee and the planted of the services of the services of the services of the services of the services.