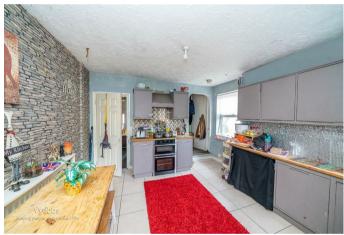

## **Rooms and Dimensions**

LOUNGE

12'0" x 11'10" (3.659 x 3.607)

**KITCHEN DINER** 

11'11" x 12'10" (3.638 x 3.918)

**BREAKFAST ROOM** 

10'1" x 7'7" (3.088 x 2.331)

**UTILITY ROOM** 