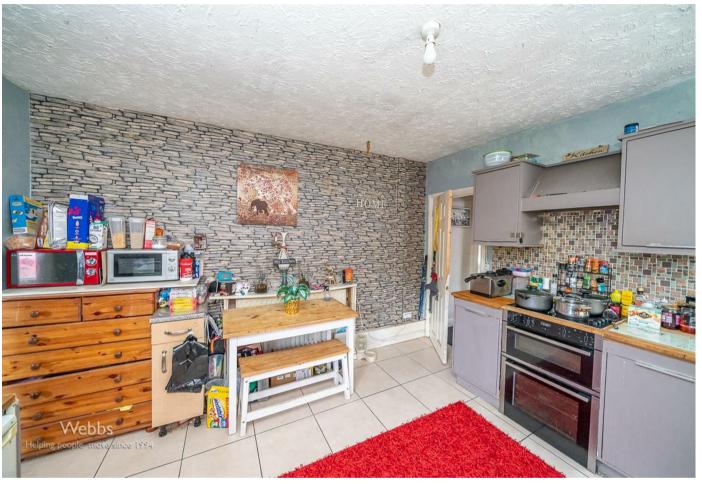

## **Rooms and Dimensions**

LOUNGE

12'0" x 11'10" (3.659 x 3.607)

**KITCHEN DINER** 

11'11" x 12'10" (3.638 x 3.918)

**BREAKFAST ROOM** 

10'1" x 7'7" (3.088 x 2.331)

**UTILITY ROOM** 