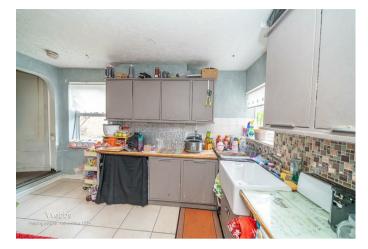

## **Rooms and Dimensions**

LOUNGE

12'0" x 11'10" (3.659 x 3.607)

**KITCHEN DINER** 

11'11" x 12'10" (3.638 x 3.918)

**BREAKFAST ROOM** 

10'1" x 7'7" (3.088 x 2.331)

**UTILITY ROOM** 