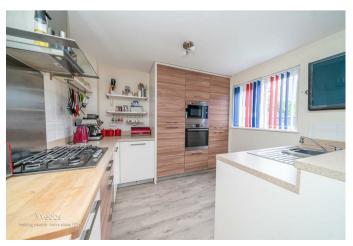

## **Rooms and Dimensions**

AWAITING VENDOR APPROVAL

THROUGH HALLWAY

**GUEST WC** 

**SPACIOUS LOUNGE** 

16'2" x 10'8" (4.95m x 3.27m)

KITCHEN DINER

17'8" x 10'3" (5.39m x 3.13m)