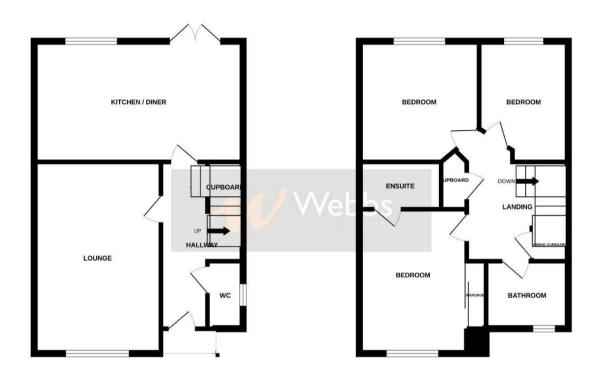

## **Rooms and Dimensions**

AWAITING VENDOR APPROVAL

THROUGH HALLWAY

**GUEST WC** 

**SPACIOUS LOUNGE** 

16'2" x 10'8" (4.95m x 3.27m)

KITCHEN DINER

17'8" x 10'3" (5.39m x 3.13m)

**LANDING** 

**BEDROOM ONE** 

12'0" x 8'10" (3.67m x 2.70m)

**ENSUITE SHOWER ROOM** 

6'11" x 4'2" (2.11m x 1.29m)

BEDROOM TWO

10'3" x 9'10" (3.14m x 3.02m)

**BEDROOM THREE** 

10'9" x 7'6" (3.28m x 2.29m)

**FAMILY BATHROOM** 

6'8" x 5'6" (2.04m x 1.69m)

LANDSCAPED GARDENS

PRIVATE DRIVEWAY

GROUND FLOOR 1ST FLOOR

Whilst every attempt has been made to ensure the accuracy of the floorpian contained here, measurements of doors, windows, rooms and any other liems are approximate and no responsibility is taken for any error, prospective purchaser. The services, species and applicances shown have not been tested and no guarantee as to their operability of efficiency can be got an accordance as to their operability of efficiency can be got.