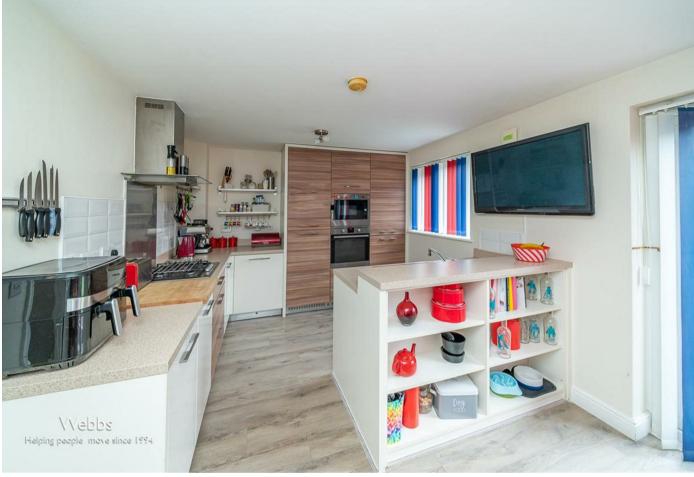

## **Rooms and Dimensions**

AWAITING VENDOR APPROVAL

THROUGH HALLWAY

**GUEST WC** 

**SPACIOUS LOUNGE** 

16'2" x 10'8" (4.95m x 3.27m)

KITCHEN DINER

17'8" x 10'3" (5.39m x 3.13m)