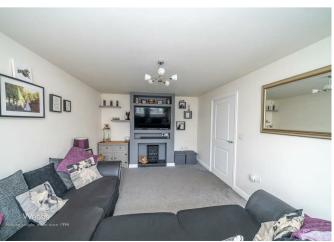

## **Rooms and Dimensions**

AWAITING VENDOR APPROVAL

THROUGH HALLWAY

**GUEST WC** 

**SPACIOUS LOUNGE** 

16'2" x 10'8" (4.95m x 3.27m)

KITCHEN DINER

17'8" x 10'3" (5.39m x 3.13m)