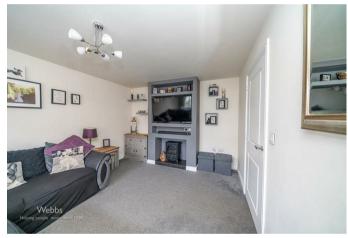

## **Rooms and Dimensions**

AWAITING VENDOR APPROVAL

THROUGH HALLWAY

**GUEST WC** 

**SPACIOUS LOUNGE** 

16'2" x 10'8" (4.95m x 3.27m)

KITCHEN DINER

17'8" x 10'3" (5.39m x 3.13m)