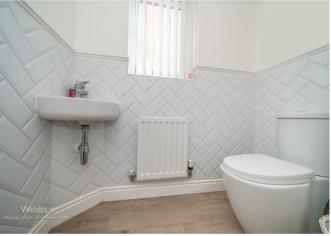

## **Rooms and Dimensions**

AWAITING VENDOR APPROVAL

THROUGH HALLWAY

**GUEST WC** 

**SPACIOUS LOUNGE** 

16'2" x 10'8" (4.95m x 3.27m)

KITCHEN DINER

17'8" x 10'3" (5.39m x 3.13m)