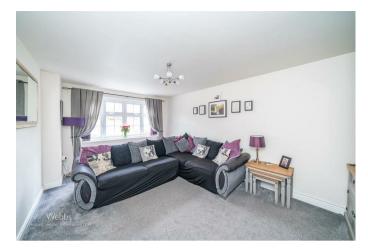

## **Rooms and Dimensions**

AWAITING VENDOR APPROVAL

THROUGH HALLWAY

**GUEST WC** 

**SPACIOUS LOUNGE** 

16'2" x 10'8" (4.95m x 3.27m)

KITCHEN DINER

17'8" x 10'3" (5.39m x 3.13m)