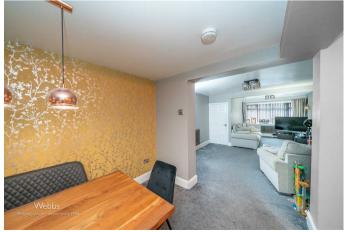

Internally you enter into a tiled entrance area with Utility access to the right-hand side and through to the spacious dining room on the left then onto the lovely farmhouse-style kitchen to the rear. Back through the dining room, you find the large lounge with a beautiful log burner fireplace which helps create an idyllic cosy space. Upstairs you find the landing which leads to THREE DOUBLE BEDROOMS all with ensuite shower rooms, dressing room to bedroom one and walk-in wardrobe to bedroom two.

## **Rooms and Dimensions**

**DINING ROOM** 

12'7" x 19'2" (3.85m x 5.85m)

SPACIOUS LOUNGE

23'1" x 13'7" (7.04m x 4.15m)

**BREAKFAST KITCHEN** 

16'2" x 13'2" (4.94m x 4.03m)

**UTILITY ROOM** 