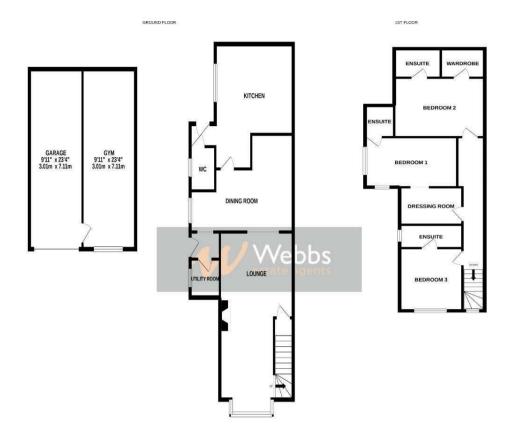

## **Rooms and Dimensions**

**DINING ROOM** 

12'7" x 19'2" (3.85m x 5.85m)

SPACIOUS LOUNGE

23'1" x 13'7" (7.04m x 4.15m)

**BREAKFAST KITCHEN** 

16'2" x 13'2" (4.94m x 4.03m)

**UTILITY ROOM** 

4'11" x 5'3" (1.51m x 1.61m)

**GUEST WC** 

LANDING

BEDROOM ONE

16'0" x 8'9" (4.89m x 2.68m)

DRESSING ROOM

10'2" x 7'4" (3.12m x 2.24m)

**ENSUITE SHOWER ROOM** 

**BEDROOM TWO** 

10'2" x 14'0" (3.12m x 4.29m)

**WALK IN WARDROBE** 

5'4" x 4'8" (1.64m x 1.44m)

**ENSUITE SHOWER ROOM** 

**BEDROOM THREE** 

11'2" x 10'2" (3.42m x 3.10m)

ENSUITE SHOWER ROOM

DETACHED DOUBLE GARAGE

SECURE GATED DRIVEWAY

**GENEORUS GARDENS** 

Identification checks - C

Whilst every altempt has been made to ensure the accuracy of the floorplan contained here, measurements of doors, windows, rooms and any other items are approximate and no responsibility to state for any environments on the scalament. This plan is of inflamation proposes only and found be used as such the yar prospector purchaser. The services, systems and applicances shown have not been lessed and no guarantee as to their expensible of efficiency can be given.