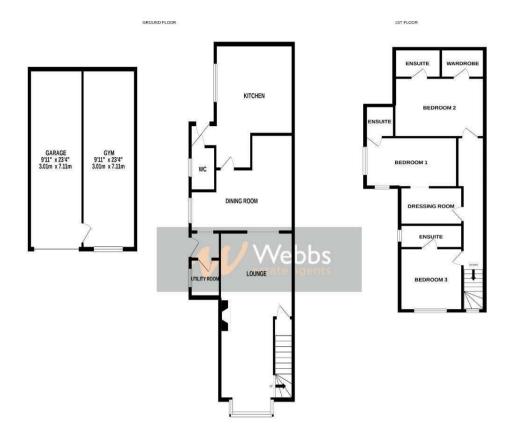

## **Rooms and Dimensions**

**DINING ROOM** 

12'7" x 19'2" (3.85m x 5.85m)

SPACIOUS LOUNGE

23'1" x 13'7" (7.04m x 4.15m)

**BREAKFAST KITCHEN** 

16'2" x 13'2" (4.94m x 4.03m)

**UTILITY ROOM** 

4'11" x 5'3" (1.51m x 1.61m)

**GUEST WC** 

LANDING

BEDROOM ONE

16'0" x 8'9" (4.89m x 2.68m)

DRESSING ROOM

10'2" x 7'4" (3.12m x 2.24m)

**ENSUITE SHOWER ROOM** 

**BEDROOM TWO** 

10'2" x 14'0" (3.12m x 4.29m)

**WALK IN WARDROBE** 

5'4" x 4'8" (1.64m x 1.44m)

**ENSUITE SHOWER ROOM** 

**BEDROOM THREE** 

11'2" x 10'2" (3.42m x 3.10m)

ENSUITE SHOWER ROOM

DETACHED DOUBLE GARAGE

**SECURE GATED DRIVEWAY** 

**GENEORUS GARDENS** 

Identification checks - C

Whilst every altempt has been made to ensure the accuracy of the floorplan contained here, measurements of doors, windows, rooms and any other items are approximate and no responsibility to state for any environments on the scalament. This plan is of inflamation proposes only and found be used as such the yar prospector purchaser. The services, systems and applicances shown have not been lessed and no guarantee as to their expensible of efficiency can be given.