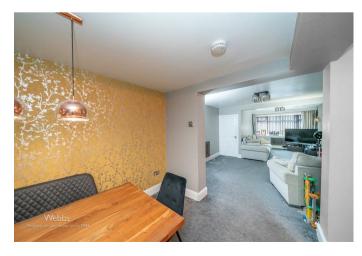

Internally you enter into a tiled entrance area with Utility access to the right-hand side and through to the spacious dining room on the left then onto the lovely farmhouse-style kitchen to the rear. Back through the dining room, you find the large lounge with a beautiful log burner fireplace which helps create an idyllic cosy space. Upstairs you find the landing which leads to THREE DOUBLE BEDROOMS all with ensuite shower rooms, dressing room to bedroom one and walk-in wardrobe to bedroom two.