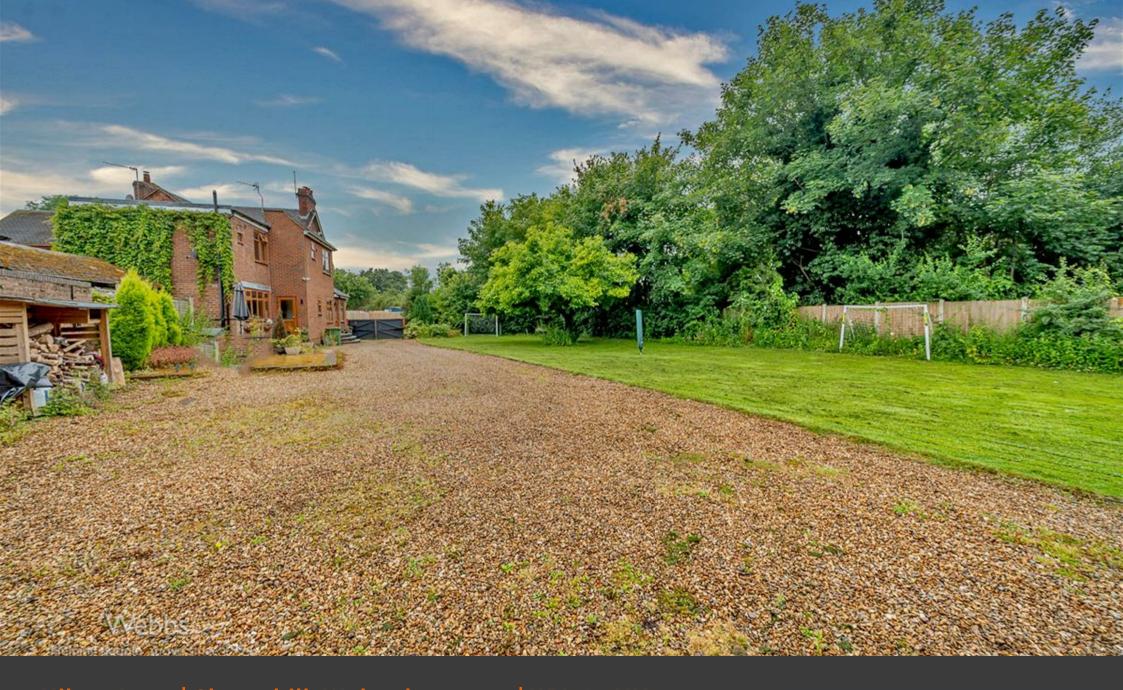

Externally you approach the property through imposing secure double gates which access the large plot that includes a gravel driveway with parking for numerous vehicles, a vast lawned area which provides plenty of potential, a patio area and a double garage with one side already converted to incorporate a well-equipped gym. There is also a Large workshop/summerhouse including a Victorian

DETACHED DOUBLE GARAGE

**SECURE GATED DRIVEWAY** 

**GENEORUS GARDENS** 

Identification checks - C

Whilst every altempt has been made to ensure the accuracy of the floorplan contained here, measurements of doors, windows, rooms and any other items are approximate and no responsibility to state for any environments on the scalament. This plan is of inflamation proposes only and found be used as such the yar prospector purchaser. The services, systems and applicances shown have not been lessed and no guarantee as to their expensible of efficiency can be given.