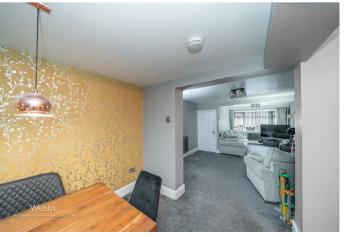

Internally you enter into a tiled entrance area with Utility access to the right-hand side and through to the spacious dining room on the left then onto the lovely farmhouse-style kitchen to the rear. Back through the dining room, you find the large lounge with a beautiful log burner fireplace which helps create an idyllic cosy space. Upstairs you find the landing which leads to THREE DOUBLE BEDROOMS all with ensuite shower rooms, dressing room to bedroom one and walk-in wardrobe to bedroom two.

## **Rooms and Dimensions**

**DINING ROOM** 

12'7" x 19'2" (3.85m x 5.85m)

SPACIOUS LOUNGE

23'1" x 13'7" (7.04m x 4.15m)

**BREAKFAST KITCHEN** 

16'2" x 13'2" (4.94m x 4.03m)

**UTILITY ROOM** 