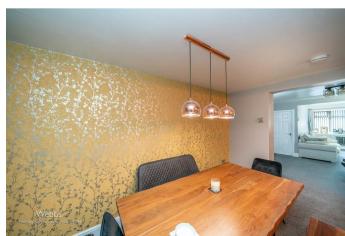

Internally you enter into a tiled entrance area with Utility access to the right-hand side and through to the spacious dining room on the left then onto the lovely farmhouse-style kitchen to the rear. Back through the dining room, you find the large lounge with a beautiful log burner fireplace which helps create an idyllic cosy space. Upstairs you find the landing which leads to THREE DOUBLE BEDROOMS all with ensuite shower rooms, dressing room to bedroom one and walk-in wardrobe to bedroom two.

## **Rooms and Dimensions**

**DINING ROOM** 

12'7" x 19'2" (3.85m x 5.85m)

SPACIOUS LOUNGE

23'1" x 13'7" (7.04m x 4.15m)

**BREAKFAST KITCHEN** 

16'2" x 13'2" (4.94m x 4.03m)

**UTILITY ROOM** 