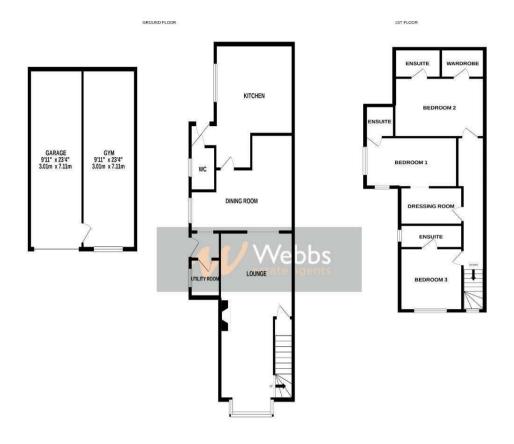

## **Rooms and Dimensions**

**DINING ROOM** 

12'7" x 19'2" (3.85m x 5.85m)

**SPACIOUS LOUNGE** 

23'1" x 13'7" (7.04m x 4.15m)

**BREAKFAST KITCHEN** 

16'2" x 13'2" (4.94m x 4.03m)

**UTILITY ROOM** 

4'11" x 5'3" (1.51m x 1.61m)

**GUEST WC** 

LANDING

**BEDROOM ONE** 

16'0" x 8'9" (4.89m x 2.68m)

DRESSING ROOM

10'2" x 7'4" (3.12m x 2.24m)

**ENSUITE SHOWER ROOM** 

**BEDROOM TWO** 

10'2" x 14'0" (3.12m x 4.29m)

WALK IN WARDROBE

5'4" x 4'8" (1.64m x 1.44m)

**ENSUITE SHOWER ROOM** 

BEDROOM THREE

11'2" x 10'2" (3.42m x 3.10m)

**ENSUITE SHOWER ROOM** 

**DETACHED DOUBLE GARAGE** 

SECURE GATED DRIVEWAY

**GENEORUS GARDENS** 

Whilst every altempt has been made to ensure the accuracy of the floorplan contained here, measurements of doors, windows, rooms and any other items are approximate and no responsibility to state for any environments on the scalament. This plan is of inflamation proposes only and found be used as such the yar prospector purchaser. The services, systems and applicances shown have not been lessed and no guarantee as to their expensible of efficiency can be given.