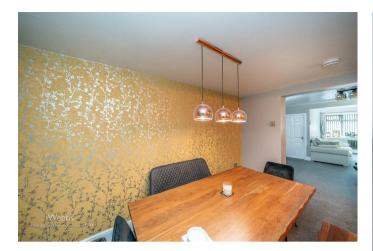

Internally you enter into a tiled entrance area with Utility access to the right-hand side and through to the spacious dining room on the left then onto the lovely farmhouse-style kitchen to the rear. Back through the dining room, you find the large lounge with a beautiful log burner fireplace which helps create an idyllic cosy space. Upstairs you find the landing which leads to THREE DOUBLE BEDROOMS all with ensuite shower rooms, dressing room to bedroom one and walk-in wardrobe to bedroom two.

## **Rooms and Dimensions**

**DINING ROOM** 

12'7" x 19'2" (3.85m x 5.85m)

**SPACIOUS LOUNGE** 

23'1" x 13'7" (7.04m x 4.15m)

**BREAKFAST KITCHEN** 

16'2" x 13'2" (4.94m x 4.03m)

**UTILITY ROOM** 