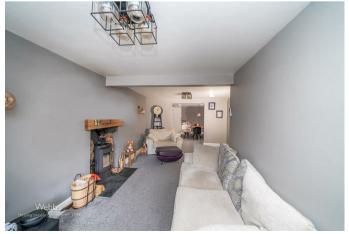

Internally you enter into a tiled entrance area with Utility access to the right-hand side and through to the spacious dining room on the left then onto the lovely farmhouse-style kitchen to the rear. Back through the dining room, you find the large lounge with a beautiful log burner fireplace which helps create an idyllic cosy space. Upstairs you find the landing which leads to THREE DOUBLE BEDROOMS all with ensuite shower rooms, dressing room to bedroom one and walk-in wardrobe to bedroom two.