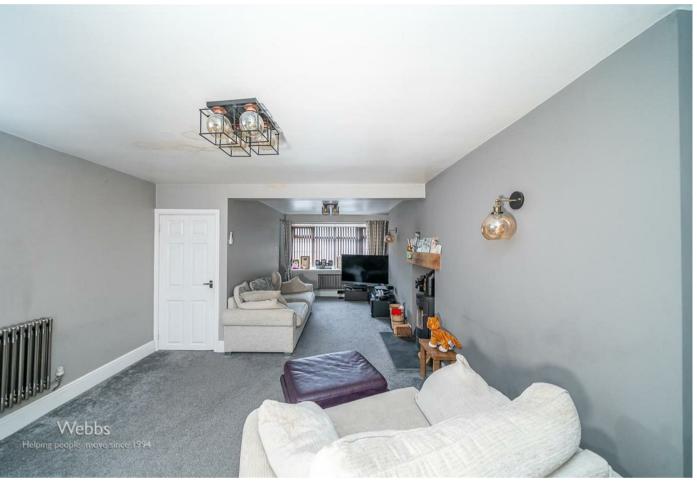

Internally you enter into a tiled entrance area with Utility access to the right-hand side and through to the spacious dining room on the left then onto the lovely farmhouse-style kitchen to the rear. Back through the dining room, you find the large lounge with a beautiful log burner fireplace which helps create an idyllic cosy space. Upstairs you find the landing which leads to THREE DOUBLE BEDROOMS all with ensuite shower rooms, dressing room to bedroom one and walk-in wardrobe to bedroom two.

## **Rooms and Dimensions**

**DINING ROOM** 

12'7" x 19'2" (3.85m x 5.85m)

**SPACIOUS LOUNGE** 

23'1" x 13'7" (7.04m x 4.15m)

**BREAKFAST KITCHEN** 

16'2" x 13'2" (4.94m x 4.03m)

**UTILITY ROOM** 