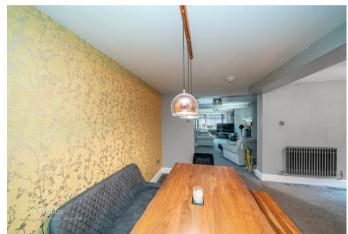

Internally you enter into a tiled entrance area with Utility access to the right-hand side and through to the spacious dining room on the left then onto the lovely farmhouse-style kitchen to the rear. Back through the dining room, you find the large lounge with a beautiful log burner fireplace which helps create an idyllic cosy space. Upstairs you find the landing which leads to THREE DOUBLE BEDROOMS all with ensuite shower rooms, dressing room to bedroom one and walk-in wardrobe to bedroom two.

## **Rooms and Dimensions**

**DINING ROOM** 

12'7" x 19'2" (3.85m x 5.85m)

**SPACIOUS LOUNGE** 

23'1" x 13'7" (7.04m x 4.15m)

**BREAKFAST KITCHEN** 

16'2" x 13'2" (4.94m x 4.03m)

**UTILITY ROOM** 