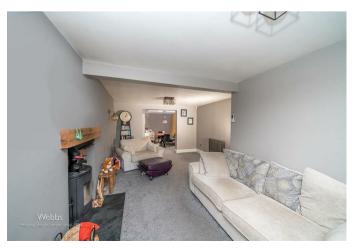

Internally you enter into a tiled entrance area with Utility access to the right-hand side and through to the spacious dining room on the left then onto the lovely farmhouse-style kitchen to the rear. Back through the dining room, you find the large lounge with a beautiful log burner fireplace which helps create an idyllic cosy space. Upstairs you find the landing which leads to THREE DOUBLE BEDROOMS all with ensuite shower rooms, dressing room to bedroom one and walk-in wardrobe to bedroom two.