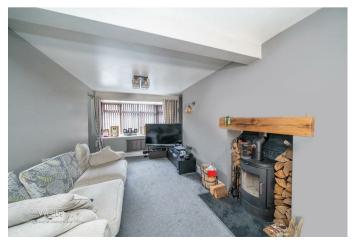

Internally you enter into a tiled entrance area with Utility access to the right-hand side and through to the spacious dining room on the left then onto the lovely farmhouse-style kitchen to the rear. Back through the dining room, you find the large lounge with a beautiful log burner fireplace which helps create an idyllic cosy space. Upstairs you find the landing which leads to THREE DOUBLE BEDROOMS all with ensuite shower rooms, dressing room to bedroom one and walk-in wardrobe to bedroom two.

## **Rooms and Dimensions**

**DINING ROOM** 

12'7" x 19'2" (3.85m x 5.85m)

**SPACIOUS LOUNGE** 

23'1" x 13'7" (7.04m x 4.15m)

**BREAKFAST KITCHEN** 

16'2" x 13'2" (4.94m x 4.03m)

**UTILITY ROOM** 