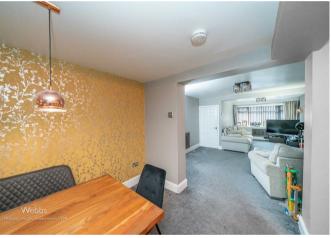

Internally you enter into a tiled entrance area with Utility access to the right-hand side and through to the spacious dining room on the left then onto the lovely farmhouse-style kitchen to the rear. Back through the dining room, you find the large lounge with a beautiful log burner fireplace which helps create an idyllic cosy space. Upstairs you find the landing which leads to THREE DOUBLE BEDROOMS all with ensuite shower rooms, dressing room to bedroom one and walk-in wardrobe to bedroom two.

## **Rooms and Dimensions**

**DINING ROOM** 

12'7" x 19'2" (3.85m x 5.85m)

**SPACIOUS LOUNGE** 

23'1" x 13'7" (7.04m x 4.15m)

**BREAKFAST KITCHEN** 

16'2" x 13'2" (4.94m x 4.03m)

**UTILITY ROOM** 