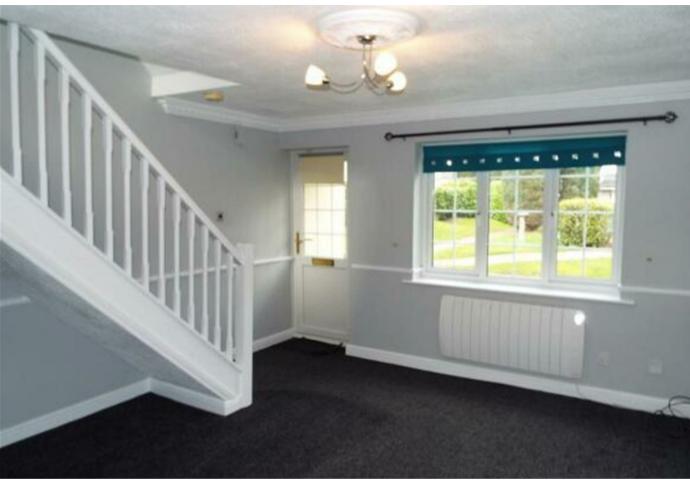

In brief consisting of lounge with a view over the communal gardens and an opening to the dining room and kitchen with a door leading to the rear garden and a secure parking area.

To the first floor there are two bedrooms and a bathroom with shower over, externally the property is accessed via secure remote-controlled electric double gates giving access to the allocated parking space, the property is set in stunning communal gardens, the property will suit a variety of buyers hence viewing essential to fully appreciate the positioning, standard and central location offered with this property. CHAIN FREE, EARLY VIEWING ADVISED

## **Rooms and Dimensions**

**Entrance** 

Lounge

13'6 x 12'9 (4.11m x 3.89m)

**Dining Room** 

8'9 x 5'7 (2.67m x 1.70m)

Kitchen

9'3 x 6'08 (2.82m x 2.03m)