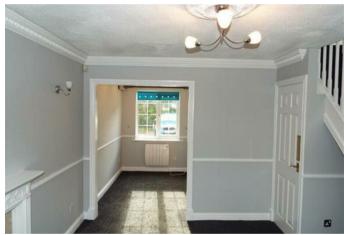

In brief consisting of lounge with a view over the communal gardens and an opening to the dining room and kitchen with a door leading to the rear garden and a secure parking area.

To the first floor there are two bedrooms and a bathroom with shower over, externally the property is accessed via secure remote-controlled electric double gates giving access to the allocated parking space, the property is set in stunning communal gardens, the property will suit a variety of buyers hence viewing essential to fully appreciate the positioning, standard and central location offered with this property. CHAIN FREE, EARLY VIEWING ADVISED

## **Rooms and Dimensions**

**Entrance** 

Lounge

13'6 x 12'9 (4.11m x 3.89m)

**Dining Room** 

8'9 x 5'7 (2.67m x 1.70m)

Kitchen

9'3 x 6'08 (2.82m x 2.03m)