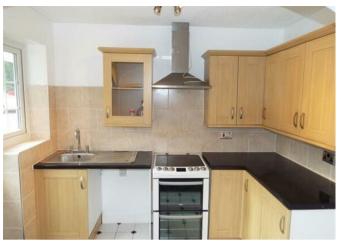

In brief consisting of lounge with a view over the communal gardens and an opening to the dining room and kitchen with a door leading to the rear garden and a secure parking area.

To the first floor there are two bedrooms and a bathroom with shower over, externally the property is accessed via secure remote-controlled electric double gates giving access to the allocated parking space, the property is set in stunning communal gardens, the property will suit a variety of buyers hence viewing essential to fully appreciate the positioning, standard and central location offered with this property. CHAIN FREE, EARLY VIEWING ADVISED

## **Rooms and Dimensions**

**Entrance** 

Lounge

13'6 x 12'9 (4.11m x 3.89m)

**Dining Room** 

8'9 x 5'7 (2.67m x 1.70m)

Kitchen

9'3 x 6'08 (2.82m x 2.03m)