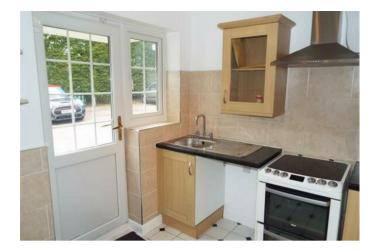

## **Rooms and Dimensions**

**Entrance** 

Lounge

13'6 x 12'9 (4.11m x 3.89m)

**Dining Room** 

8'9 x 5'7 (2.67m x 1.70m)

Kitchen

9'3 x 6'08 (2.82m x 2.03m)