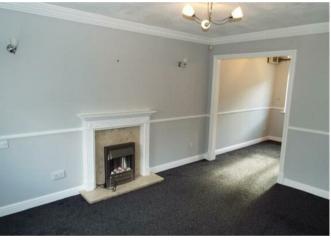

In brief consisting of lounge with a view over the communal gardens and an opening to the dining room and kitchen with a door leading to the rear garden and a secure parking area.

To the first floor there are two bedrooms and a bathroom with shower over, externally the property is accessed via secure remote-controlled electric double gates giving access to the allocated parking space, the property is set in stunning communal gardens, the property will suit a variety of buyers hence viewing essential to fully appreciate the positioning, standard and central location offered with this property. CHAIN FREE, EARLY VIEWING ADVISED

## **Rooms and Dimensions**

**Entrance** 

Lounge

13'6 x 12'9 (4.11m x 3.89m)

**Dining Room** 

8'9 x 5'7 (2.67m x 1.70m)

Kitchen

9'3 x 6'08 (2.82m x 2.03m)