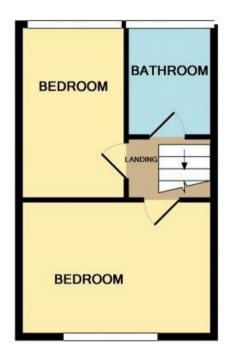

Landing

**Bedroom One** 

12'9 x 10'5 (3.89m x 3.18m)

**Bedroom Two** 

10'1 x 5'10 (3.07m x 1.78m)

**Bathroom** 

6'09 x 6'04 (2.06m x 1.93m)

**GROUND FLOOR** 

1ST FLOOR

Whilst every attempt has been made to ensure the accuracy of the floor plan contained here, measurements of doors, windows, rooms and any other items are approximate and no responsibility is taken for any error, omission, or mis-statement. This plan is for illustrative purposes only and should be used as such by any prospective purchaser. The services, systems and appliances shown have not been tested and no guarantee as to their operability or efficiency can be given