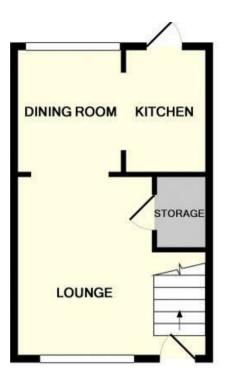

## **Rooms and Dimensions**

**Entrance** 

Lounge

13'6 x 12'9 (4.11m x 3.89m)

**Dining Room** 

8'9 x 5'7 (2.67m x 1.70m)

Kitchen

9'3 x 6'08 (2.82m x 2.03m)

Landing

**Bedroom One** 

12'9 x 10'5 (3.89m x 3.18m)

**Bedroom Two** 

10'1 x 5'10 (3.07m x 1.78m)

**Bathroom** 

6'09 x 6'04 (2.06m x 1.93m)

**GROUND FLOOR** 

1ST FLOOR

Whilst every attempt has been made to ensure the accuracy of the floor plan contained here, measurements of doors, windows, rooms and any other items are approximate and no responsibility is taken for any error, omission, or mis-statement. This plan is for illustrative purposes only and should be used as such by any prospective purchaser. The services, systems and appliances shown have not been tested and no guarantee as to their operability or efficiency can be given