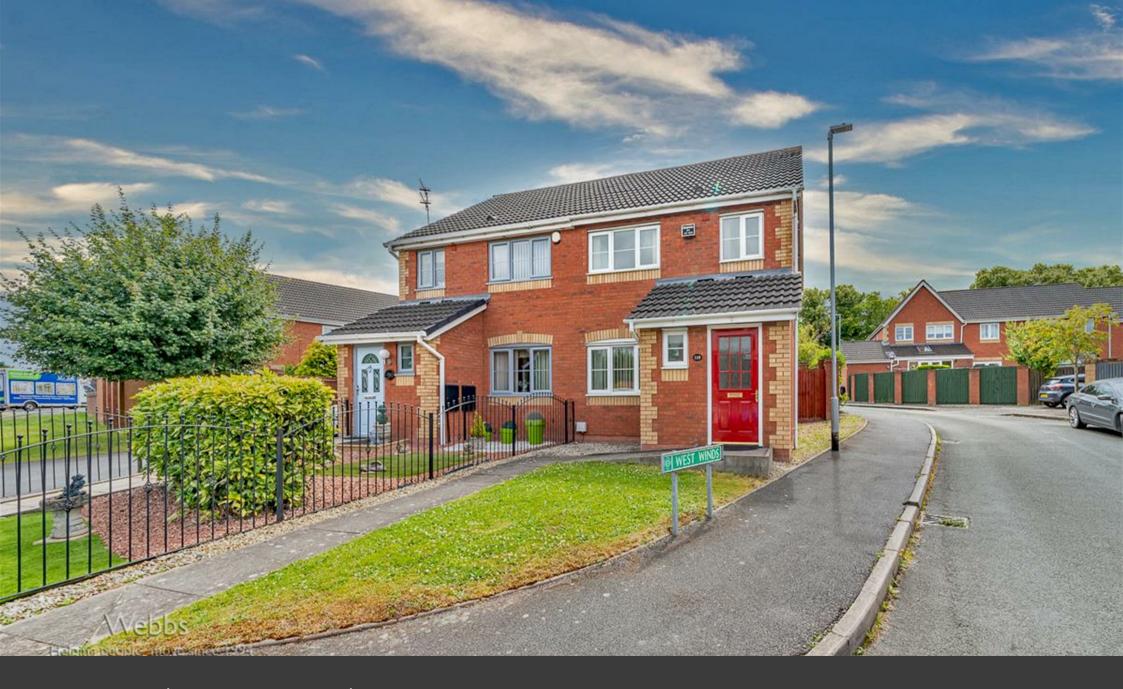

Hilton Road | Wolverhampton | WV10 7AQ Offers In The Region Of £220,000

## **Summary**

\*\* MODERN STYLE SEMI DETACHED HOME \*\* THREE BEDROOMS \*\* SPACIOUS LOUNG \*\* KITCHEN DINER \*\* GARAGE AND DRIVEWAY \*\* ENCLOSED REAR GARDEN \*\* EXCELLENT TRANSPORT LINKS \*\* CLOSE TO SCHOOLS AND LOCAL SHOPS \*\* VIEWING ADVISED \*\*

Webbs Estate Agents are pleased to bring to the market a modern style semi detached home offering easy access to local schools, shops, amenities and excellent transport links.

In brief consisting of entrance, guest WC, spacious lounge and kitchen diner with patio doors to the enclosed rear garden.