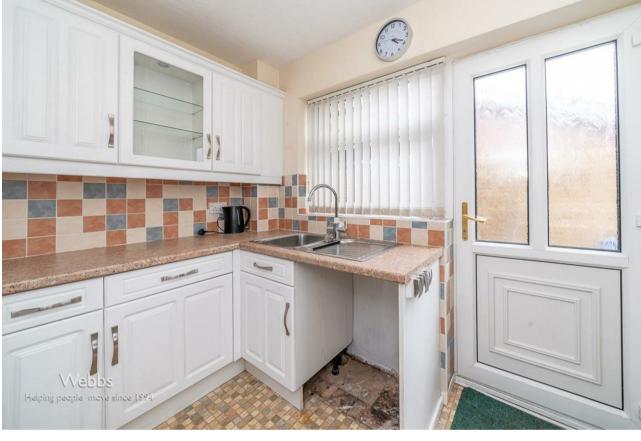

## **Rooms and Dimensions**

AWAITING VENMOOR APPROVAL

**ENTRANCE HALLWAY** 

**LOUNGE DINER** 

19'3" x 10'0" (5.88m x 3.05m)

**KITCHEN** 

8'7" x 7'6" (2.63m x 2.30m)

**INNER HALLWAY** 