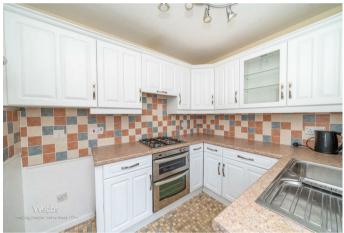

## **Rooms and Dimensions**

AWAITING VENMOOR APPROVAL

**ENTRANCE HALLWAY** 

**LOUNGE DINER** 

19'3" x 10'0" (5.88m x 3.05m)

**KITCHEN** 

8'7" x 7'6" (2.63m x 2.30m)

**INNER HALLWAY** 