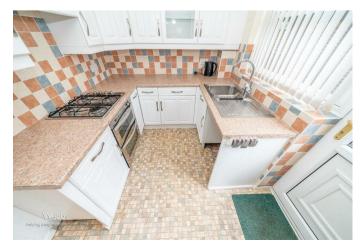

## **Rooms and Dimensions**

AWAITING VENMOOR APPROVAL

**ENTRANCE HALLWAY** 

**LOUNGE DINER** 

19'3" x 10'0" (5.88m x 3.05m)

**KITCHEN** 

8'7" x 7'6" (2.63m x 2.30m)

**INNER HALLWAY** 