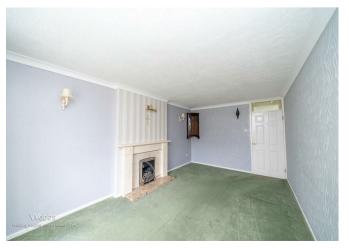

## **Rooms and Dimensions**

AWAITING VENMOOR APPROVAL

**ENTRANCE HALLWAY** 

**LOUNGE DINER** 

19'3" x 10'0" (5.88m x 3.05m)

**KITCHEN** 

8'7" x 7'6" (2.63m x 2.30m)

**INNER HALLWAY** 