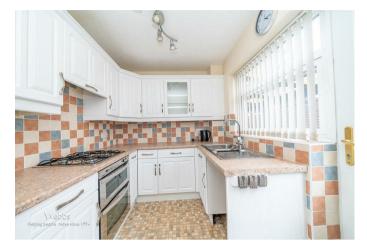

## **Rooms and Dimensions**

AWAITING VENMOOR APPROVAL

**ENTRANCE HALLWAY** 

**LOUNGE DINER** 

19'3" x 10'0" (5.88m x 3.05m)

**KITCHEN** 

8'7" x 7'6" (2.63m x 2.30m)

**INNER HALLWAY** 