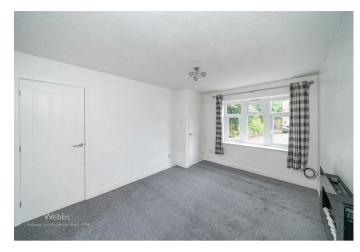

### **ENTRANCE HALLWAY**

LOUNGE 13'8" x 10'2" (4.19m x 3.11m)

**REFITTED KITCHEN DINER** 13'4" x 8'3" (4.07m x 2.52m)