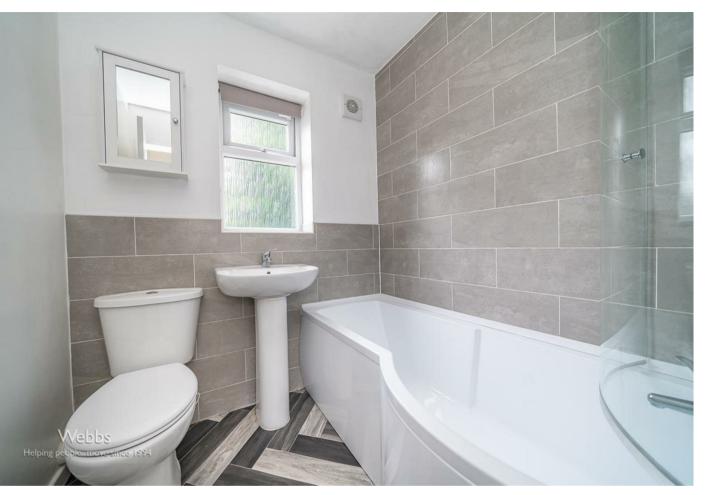

### LANDING

BEDROOM ONE 13'3" x 12'0" (4.05m x 3.68m)

**BEDROOM TWO** 10'0" x 7'1" (3.07m x 2.17m)

- RECENTLY REFURBED
- TWO DOUBLE BEDROOMS
- REFITTED KITCHEN
- REFITTED BATHROOM

**FAMILY BATHROOM** 5'11" x 5'6" (1.82m x 1.68m)