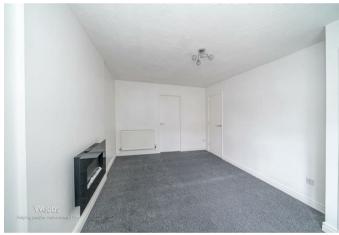

### **ENTRANCE HALLWAY**

LOUNGE 13'8" x 10'2" (4.19m x 3.11m)

**REFITTED KITCHEN DINER** 13'4" x 8'3" (4.07m x 2.52m)