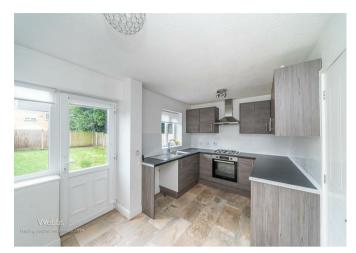

Webbs Estate Agents have pleasure in offering this very well-presented and recently refurbished semi-detached home, situated in a popular cul de sac location, occupying a fabulous plot. Briefly comprises an entrance hallway, lounge, REFITTED kitchen diner, landing, two double bedrooms and REFITTED family bathroom. Externally there is a generous rear garden and driveway for two vehicles.

### **ENTRANCE HALLWAY**

LOUNGE 13'8" x 10'2" (4.19m x 3.11m)

**REFITTED KITCHEN DINER** 13'4" x 8'3" (4.07m x 2.52m)