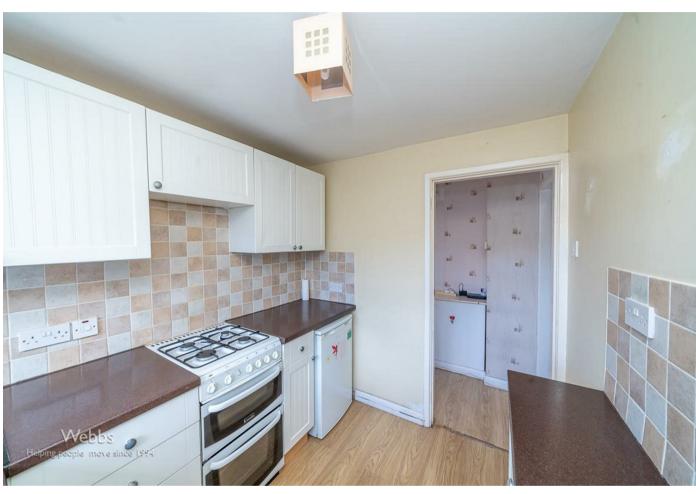

Webbs Estate Agents are pleased to offer for sale a semi-detached bungalow in a popular location offering excellent local transport links, local shops and amenities

In brief consisting of an entrance hallway, kitchen, spacious lounge diner with patio doors to the conservatory which overlooks the rear garden, two generous double bedrooms and a shower room complete the living accommodation of the property.

## **Rooms and Dimensions**

**Entrance Hallway** 

Kitchen

6'9" x 7'4" (2.08 x 2.25)

**Living Room** 

15'8" x 10'10" (4.79 x 3.31)

Conservatory

9'2" x 9'2" (2.81 x 2.80)