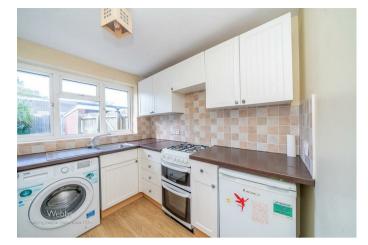

Webbs Estate Agents are pleased to offer for sale a semi-detached bungalow in a popular location offering excellent local transport links, local shops and amenities

In brief consisting of an entrance hallway, kitchen, spacious lounge diner with patio doors to the conservatory which overlooks the rear garden, two generous double bedrooms and a shower room complete the living accommodation of the property.

## **Rooms and Dimensions**

**Entrance Hallway** 

Kitchen

6'9" x 7'4" (2.08 x 2.25)

**Living Room** 

15'8" x 10'10" (4.79 x 3.31)

Conservatory

9'2" x 9'2" (2.81 x 2.80)