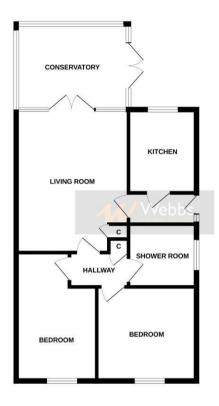

## **Rooms and Dimensions**

**Entrance Hallway** 

Kitchen

6'9" x 7'4" (2.08 x 2.25)

**Living Room** 

15'8" x 10'10" (4.79 x 3.31)

Conservatory

9'2" x 9'2" (2.81 x 2.80)

**Inner Hallway** 

**Bedroom One** 

8'9" x 13'11" (2.69 x 4.26)

**Bedroom Two** 

10'10" x 8'10" (3.32 x 2.71)

Bathroom

**Single Garage** 

Driveway

**Rear Garden** 

Identification checks - C

White severy amengt has been made to ensure the accounty of the Scorplan contained here, measurements of downs, wilcolows, comm and any other items are approximate and no responsibility is taken for any error, emission or mis-statement. The plan is for illustrative purposes only and should be used as such by any prospective purchaser. The environity, systems and applicances shown have not been tested and no guarantee as to their operations, or efficiency can be given.