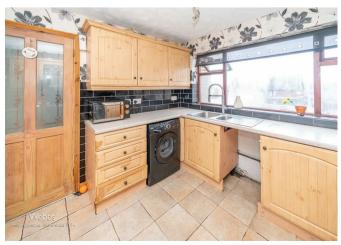

Webbs Estate Agents offer for sale a three bedroom property terraced home within excellent school catchments, ideal for local shops and amenities and having excellent transport links.

In brief consisting of entrance hallway, breakfast kitchen, lounge diner with patio door to the rear garden, on the first floor three bedrooms and family bathroom.

## **Rooms and Dimensions**

Entrance Hallway

**Kitchen Diner** 11'7" x 9'2" (3.54 x 2.80)

Lounge Diner 15'10" x 13'8" (4.85 x 4.17)

Landing

**Bedroom One** 10'10" x 9'6" (3.32 x 2.90)

**Bedroom Two** 13'8" x 9'5" (4.19 x 2.88)