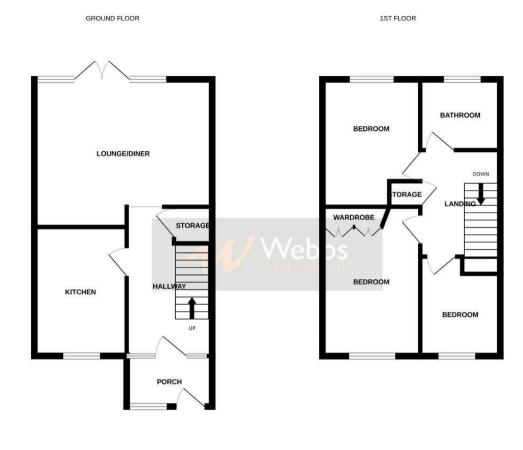

## **Rooms and Dimensions**

Entrance Hallway

**Kitchen Diner** 11'7" x 9'2" (3.54 x 2.80)

Lounge Diner 15'10" x 13'8" (4.85 x 4.17)

Landing

**Bedroom One** 10'10" x 9'6" (3.32 x 2.90)

**Bedroom Two** 13'8" x 9'5" (4.19 x 2.88)

**Bedroom Three** 8'5" x 6'4" (2.59 x 1.95)

**Family Bathroom** 8'3" x 6'0" (2.53 x 1.83)

- LOUNGE DINER
- ENCLOSED REAR GARDEN
- GARAGE AND DRIVEWAY TO THE REAR
- GOOD TRANSPORT LINKS

Enclosed Rear Garden Front Garden Garage at the Rear For a Viewing Please Call 01543 468846 COAL MINING CONNECTIVITY: PARKING PROPERTY TYPE & CONSTRUCTION ROOMS UTILITIES Identification checks - C