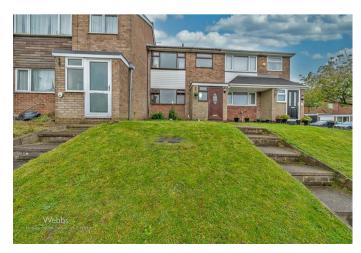

Externally the property has enclosed rear garden with gated access to rear parking via a single garage in a block and parking space, viewing is via the agent on 01543 468846

**Bedroom Three** 8'5" x 6'4" (2.59 x 1.95)

**Family Bathroom** 8'3" x 6'0" (2.53 x 1.83)

- LOUNGE DINER
- ENCLOSED REAR GARDEN
- GARAGE AND DRIVEWAY TO THE REAR
- GOOD TRANSPORT LINKS

Enclosed Rear Garden Front Garden Garage at the Rear For a Viewing Please Call 01543 468846 COAL MINING CONNECTIVITY: PARKING PROPERTY TYPE & CONSTRUCTION ROOMS UTILITIES Identification checks - C