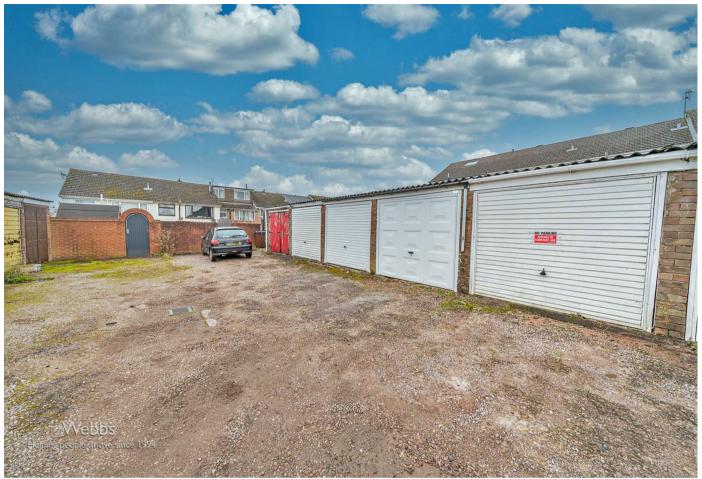

Externally the property has enclosed rear garden with gated access to rear parking via a single garage in a block and parking space, viewing is via the agent on 01543 468846

**Bedroom Three** 8'5" x 6'4" (2.59 x 1.95)

**Family Bathroom** 8'3" x 6'0" (2.53 x 1.83)

- LOUNGE DINER
- ENCLOSED REAR GARDEN
- GARAGE AND DRIVEWAY TO THE REAR
- GOOD TRANSPORT LINKS

Enclosed Rear Garden Front Garden Garage at the Rear For a Viewing Please Call 01543 468846 COAL MINING CONNECTIVITY: PARKING PROPERTY TYPE & CONSTRUCTION ROOMS UTILITIES Identification checks - C