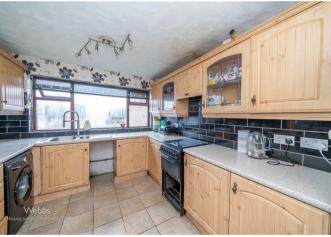

Webbs Estate Agents offer for sale a three bedroom property terraced home within excellent school catchments, ideal for local shops and amenities and having excellent transport links.

In brief consisting of entrance hallway, breakfast kitchen, lounge diner with patio door to the rear garden, on the first floor three bedrooms and family bathroom.

## **Rooms and Dimensions**

Entrance Hallway

**Kitchen Diner** 11'7" x 9'2" (3.54 x 2.80)

Lounge Diner 15'10" x 13'8" (4.85 x 4.17)

Landing

**Bedroom One** 10'10" x 9'6" (3.32 x 2.90)

**Bedroom Two** 13'8" x 9'5" (4.19 x 2.88)