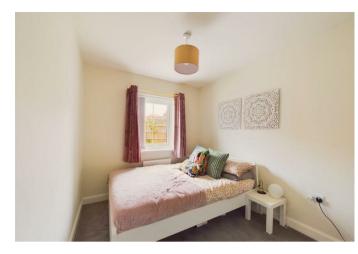

## LANDING

BEDROOM 1 11'9" x 9'6" (3.58m x 2.90m)

- SOUGHT AFTER LOCATION
- SPACIOUS MAIN LIVING ROOM
- MODERN BATHROOM, EN SUITE AND GUEST WC
- DOUBLE GLAZING AND GAS CENTRAL HEATING
- EASY ACCESS TO TRAIN STATION, AMENITIES AND SHOPS