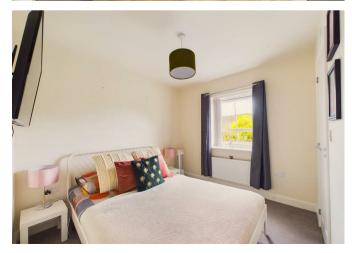

## LANDING

BEDROOM 1 11'9" x 9'6" (3.58m x 2.90m)

- SOUGHT AFTER LOCATION
- SPACIOUS MAIN LIVING ROOM
- MODERN BATHROOM, EN SUITE AND GUEST WC
- DOUBLE GLAZING AND GAS CENTRAL HEATING
- EASY ACCESS TO TRAIN STATION, AMENITIES AND SHOPS