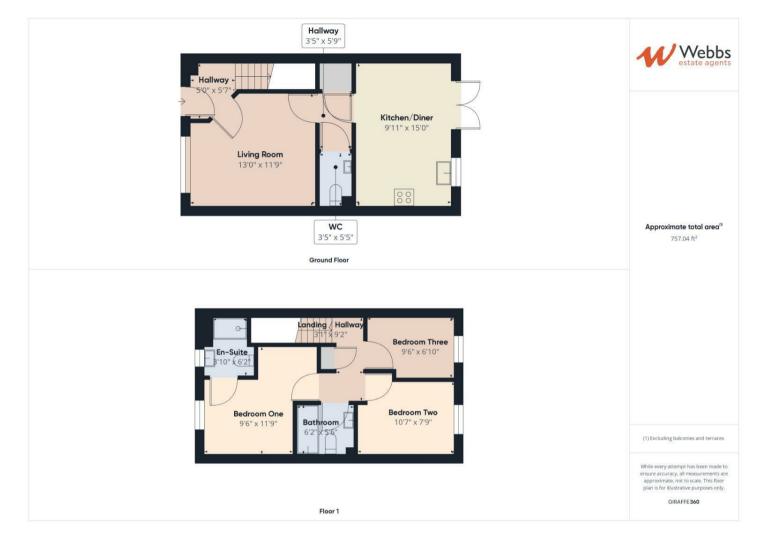

# **Rooms and Dimensions**

#### HALLWAY

LIVING ROOM 13'0" x 11'9" (3.96m x 3.58m)

### **INNER HALLWAY**

### **GUESTS WC**

**KITCHEN/DINER** 49'2"'0'0"" x 29'6"'36'1"" (15'0" x 9'11")

## LANDING

BEDROOM 1 11'9" x 9'6" (3.58m x 2.90m)

- SOUGHT AFTER LOCATION
- SPACIOUS MAIN LIVING ROOM
- MODERN BATHROOM, EN SUITE AND GUEST WC
- DOUBLE GLAZING AND GAS CENTRAL HEATING
- EASY ACCESS TO TRAIN STATION, AMENITIES AND SHOPS

**EN-SUITE** 6'2" x 3'10" (1.88m x 1.17m)

**BEDROOM 2** 10'7" x 7'9" (3.23m x 2.36m)

**BEDROOM 3** 9'6" x 6'10" (2.90m x 2.08m)

**BATHROOM** 6'2" x 5'6" (1.88m x 1.68m)

FRONT DRIVE

**REAR GARDEN** 

Webbs Estate Agents - endeavour to maintain accurate depictions of properties in Virtual Tours, Floor Plans and descriptions, however, these are intended only as a guide and purchasers must satisfy themselves by personal inspection.