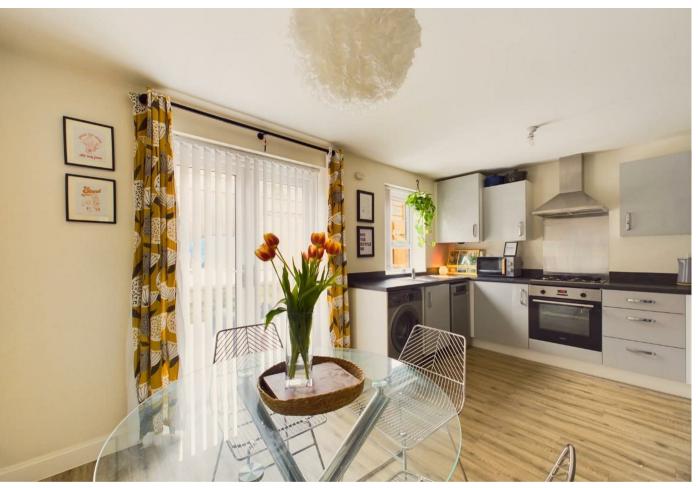

Key Features**

- IMMACULATELY PRESENTED MODERN SEMI DETACHED HOME
- THREE GOOD SIZED BEDROOMS
- MODERN KITCHEN DINING ROOM
- DRIVEWAY
- PRIVATE REAR GARDEN

# **Rooms and Dimensions**

#### HALLWAY

LIVING ROOM 13'0" x 11'9" (3.96m x 3.58m)

### **INNER HALLWAY**

### **GUESTS WC**

**KITCHEN/DINER** 49'2"'0'0"" x 29'6"'36'1"" (15'0" x 9'11")

## LANDING

BEDROOM 1 11'9" x 9'6" (3.58m x 2.90m)

- SOUGHT AFTER LOCATION
- SPACIOUS MAIN LIVING ROOM
- MODERN BATHROOM, EN SUITE AND GUEST WC
- DOUBLE GLAZING AND GAS CENTRAL HEATING
- EASY ACCESS TO TRAIN STATION, AMENITIES AND SHOPS

**EN-SUITE** 6'2" x 3'10" (1.88m x 1.17m)

**BEDROOM 2** 10'7" x 7'9" (3.23m x 2.36m)

**BEDROOM 3** 9'6" x 6'10" (2.90m x 2.08m)

**BATHROOM** 6'2" x 5'6" (1.88m x 1.68m)

FRONT DRIVE

**REAR GARDEN** 





















Webbs Estate Agents - endeavour to maintain accurate depictions of properties in Virtual Tours, Floor Plans and descriptions, however, these are intended only as a guide and purchasers must satisfy themselves by personal inspection.



153 Avon Road, Cannock, WS11 1LF Tel: 01543 468846 | Email: sales@webbsestateagents.co.uk | www.webbestateagents.co.uk