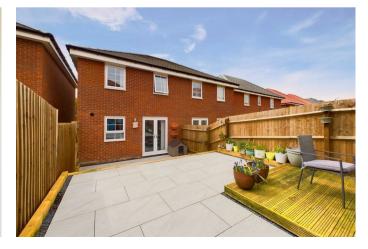

**EN-SUITE** 6'2" x 3'10" (1.88m x 1.17m)

**BEDROOM 2** 10'7" x 7'9" (3.23m x 2.36m)

**BEDROOM 3** 9'6" x 6'10" (2.90m x 2.08m)

**BATHROOM** 6'2" x 5'6" (1.88m x 1.68m)

FRONT DRIVE

**REAR GARDEN** 

Webbs Estate Agents - endeavour to maintain accurate depictions of properties in Virtual Tours, Floor Plans and descriptions, however, these are intended only as a guide and purchasers must satisfy themselves by personal inspection.