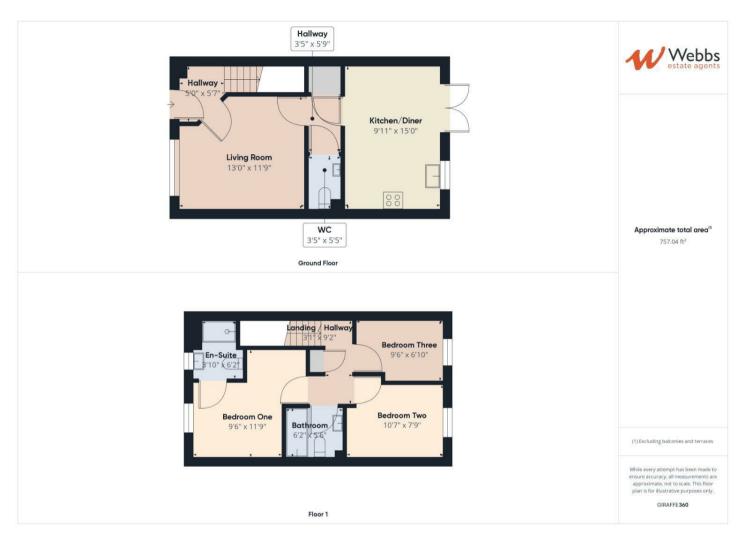

## **Rooms and Dimensions**

**HALLWAY** 

LIVING ROOM

13'0" x 11'9" (3.96m x 3.58m)

**INNER HALLWAY** 

**GUESTS WC** 

KITCHEN/DINER

 $49'2"'0'0"" \times 29'6"'36'1"" \, (15'0" \times 9'11")$ 

LANDING

BEDROOM 1

11'9" x 9'6" (3.58m x 2.90m)

**EN-SUITE** 

6'2" x 3'10" (1.88m x 1.17m)

BEDROOM 2

10'7" x 7'9" (3.23m x 2.36m)

BEDROOM 3

9'6" x 6'10" (2.90m x 2.08m)

**BATHROOM** 

6'2" x 5'6" (1.88m x 1.68m)

FRONT DRIVE

**REAR GARDEN** 

Identification checks - C

Webbs Estate Agents - endeavour to maintain accurate depictions of properties in Virtual Tours, Floor Plans and descriptions, however, these are intended only as a guide and purchasers must satisfy themselves by personal inspection.