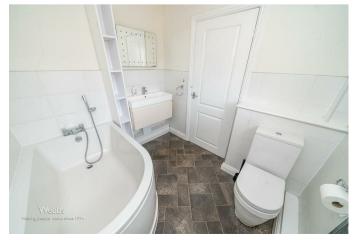

In brief consisting of an entrance hallway, two large reception rooms, kitchen, rear entrance, ground floor bathroom and large conservatory.

To the first floor there are two generous bedrooms, a shower room, a study or dressing room, to the second floor the master bedroom has an en-suite shower room, externally the property has enclosed rear garden with side access to the front.

Inner Hallway

**Bathroom** 

**L-Shaped Conservatory** 

18'10 x 11'6 (5.74m x 3.51m)

Landing

**Bedroom One** 

13'5 x 11'10 (4.09m x 3.61m)

Bedroom Two