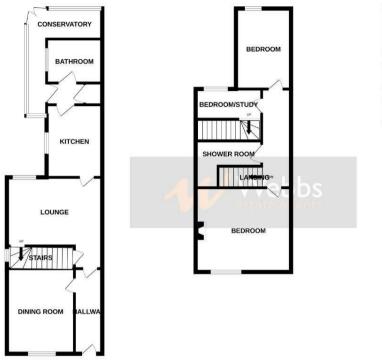

## **Rooms and Dimensions**

**Entrance Hallway** 

**Dining Room** 

13'4 x 11'0 (4.06m x 3.35m)

Lounge

12'0 x 9'10 (3.66m x 3.00m)

Kitchen

11'2 x 8'0 (3.40m x 2.44m)

Inner Hallway

**Bathroom** 

**L-Shaped Conservatory** 

18'10 x 11'6 (5.74m x 3.51m)

Landing

**Bedroom One** 

13'5 x 11'10 (4.09m x 3.61m)

Bedroom Two

10'6 x 8'0 (3.20m x 2.44m)

Study/Dressing Room

10'3 x 7'0 (3.12m x 2.13m)

Shower Room

Landing

Bedroom/Loft Room

14'5 x 12'6 (4.39m x 3.81m)

Ensuite

Cellar

Rear Garden

Identification checks - C

GROUND FLOOR 1ST FLOOR 2ND FLOOR

Whilst every attempt has been made to ensure the accuracy of the floorplan contained here, measurements of doors, wordows, tooms and any other them are approximate and no responsibility is taken for any error, omission or mis-statement. This plan is for illustrative purposes only and should be used as such by any prospective purchaser. The services, systems and appliances shown have not been tested and no guarantee as to test for operability or efficiency can be given.