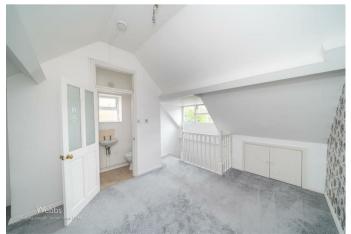

10'6 x 8'0 (3.20m x 2.44m)

Study/Dressing Room

10'3 x 7'0 (3.12m x 2.13m)

Shower Room

Landing

Bedroom/Loft Room

14'5 x 12'6 (4.39m x 3.81m)

Ensuite