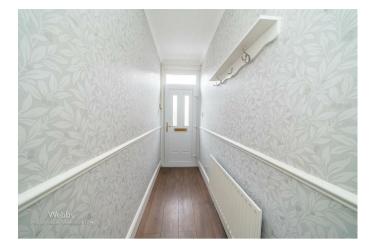

## **Rooms and Dimensions**

**Entrance Hallway** 

**Dining Room** 

13'4 x 11'0 (4.06m x 3.35m)

Lounge

12'0 x 9'10 (3.66m x 3.00m)

Kitchen

11'2 x 8'0 (3.40m x 2.44m)