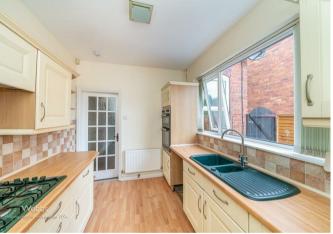

## **Rooms and Dimensions**

**Entrance Hallway** 

**Dining Room** 

13'4 x 11'0 (4.06m x 3.35m)

Lounge

12'0 x 9'10 (3.66m x 3.00m)

Kitchen

11'2 x 8'0 (3.40m x 2.44m)