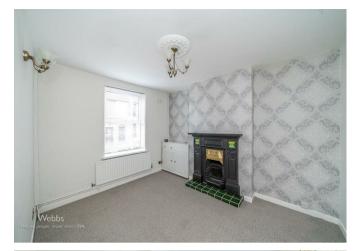

## **Rooms and Dimensions**

**Entrance Hallway** 

**Dining Room** 

13'4 x 11'0 (4.06m x 3.35m)

Lounge

12'0 x 9'10 (3.66m x 3.00m)

Kitchen

11'2 x 8'0 (3.40m x 2.44m)