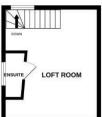

10'6 x 8'0 (3.20m x 2.44m)

Study/Dressing Room

10'3 x 7'0 (3.12m x 2.13m)

Shower Room

Landing

Bedroom/Loft Room

14'5 x 12'6 (4.39m x 3.81m)

Ensuite