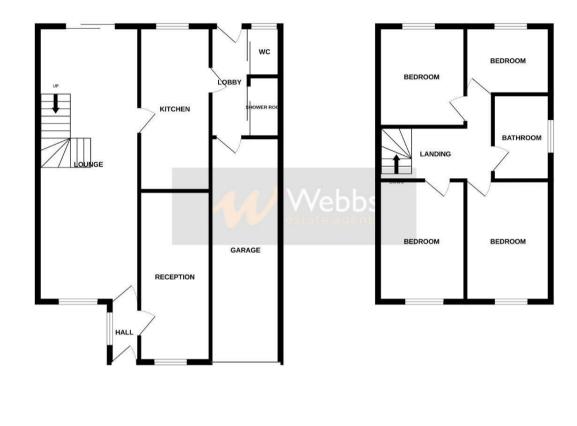

## **Rooms and Dimensions**

AWAITING VENDOR APPROVAL

ENTRANCE HALLWAY

**SNUG / DINING ROOM** 16'4" x 7'5" (4.99m x 2.28m)

LOUNGE DINER 27'8" x 10'2" (8.45m x 3.10m)

**KITCHEN** 16'0" x 7'3" (4.88m x 2.23m)

REAR LOBBY

SHOWER ROOM

GUEST WC

LANDING

BEDROOM ONE 11'10" x 8'9" (3.61m x 2.69m)

- IN NEED OF UPGRADING
- FOUR BEDROOMS & BATHROOM
- SNUG / DINING ROOM
- GUEST WC & SHOWER ROOM
- SECLUDED GARDENS

BEDROOM TWO 11'11" x 8'8" (3.64m x 2.65m)

**BEDROOM THREE** 10'0" x 8'10" (3.05m x 2.70m)

**BEDROOM FOUR** 8'8" x 7'0" (2.66m x 2.14m)

**BATHROOM** 8'7" x 5'9" (2.62m x 1.77m)

SECLUDED REAR GARDEN

PRIVATE DRIVEWAY

GARAGE 22'1" x 8'0" (6.74m x 2.44m) Identification checks - C

White every attempt has been made to ensure the accuracy of the floopignic contained here, measurements of doors, windows, somes and any other litera are approximate and no responsibility is taken for any error, omsission or mis-statement. This prior is for illustrative purposes only and should be used as such by any prospective purchaser. The services, systems and applicates shown have no been tested and no guarantee as to their openality or efficiency can be given. Made with Merupic K0224