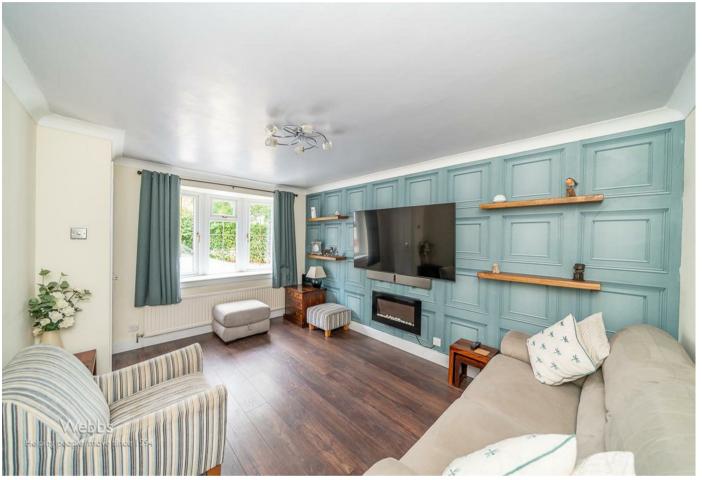

In brief consisting of entrance, spacious lounge, refitted modern breakfast kitchen, a stunning conservatory with glass roof that overlooks the rear garden.

To the first floor there are two generous bedrooms and modern family bathroom, externally the property has a low-maintenance rear garden with brick storage shed and patio seating area, ample off-road parking is provided by the garage and two driveways, EARLY VIEWING ADVISED TO FULLY APPRECIATE THE STANDARD AND LOCATION OF THE PROPERTY ON OFFER.