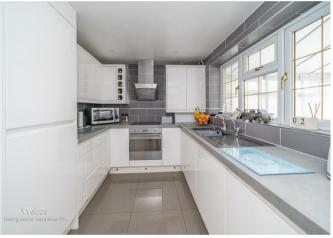

In brief consisting of entrance, spacious lounge, refitted modern breakfast kitchen, a stunning conservatory with glass roof that overlooks the rear garden.

To the first floor there are two generous bedrooms and modern family bathroom, externally the property has a low-maintenance rear garden with brick storage shed and patio seating area, ample off-road parking is provided by the garage and two driveways, EARLY VIEWING ADVISED TO FULLY APPRECIATE THE STANDARD AND LOCATION OF THE PROPERTY ON OFFER.

## **Rooms and Dimensions**

**ENTRANCE** 

**LOUNGE** 

13'11" x 12'1" (4.26 x 3.7)

**MODERN BREAKFAST KITCHEN** 

13'3" x 8'0" (4.06 x 2.44)

**ENVIABLE CONSERVATORY** 

13'9" x 10'0" (4.21 x 3.07)