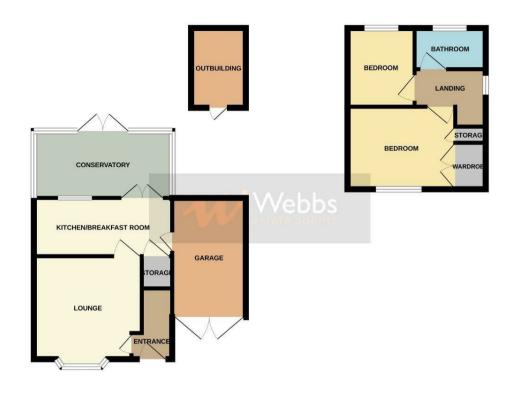

## **Rooms and Dimensions**

**ENTRANCE** 

**LOUNGE** 

13'11" x 12'1" (4.26 x 3.7)

**MODERN BREAKFAST KITCHEN** 

13'3" x 8'0" (4.06 x 2.44)

**ENVIABLE CONSERVATORY** 

13'9" x 10'0" (4.21 x 3.07)

**LANDING** 

**BEDROOM ONE** 

20'10" x 10'0" (6.36 x 3.07)

**BEDROOM TWO** 

10'2" x 7'1" (3.10 x 2.16)

MODERN FAMILY BATHROOM

SINGLE GARAGE

13'4" x 7'10" (4.07 x 2.39)

ENCLOSED LOW MAINTENANCE REAR

GARDEN

TWO DRIVEWAYS

GROUND FLOOR 1ST FLOOR

Whisto every attempt has been made to ensure the accuracy of the floorplan contained here, measurements of doors, undersor, noons and any other tems are approximate and no responsibility is taken for any error, omission or mis-statement. This plan is for illustrative purposes only and should be used as such by any prospective purchaser. The services, systems and appliances shown have not be net benefit and no guarantee as to their operability or efficiency; can be given.

As to their operability or efficiency can be given.

Webbs Estate Agents - endeavour to maintain accurate depictions of properties in Virtual Tours, Floor Plans and descriptions, however, these are intended only as a guide and purchasers must satisfy themselves by personal inspection.