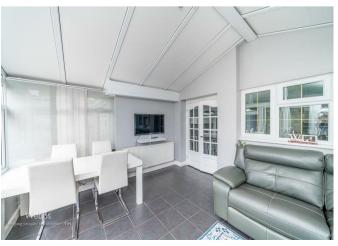

In brief consisting of entrance, spacious lounge, refitted modern breakfast kitchen, a stunning conservatory with glass roof that overlooks the rear garden.

To the first floor there are two generous bedrooms and modern family bathroom, externally the property has a low-maintenance rear garden with brick storage shed and patio seating area, ample off-road parking is provided by the garage and two driveways, EARLY VIEWING ADVISED TO FULLY APPRECIATE THE STANDARD AND LOCATION OF THE PROPERTY ON OFFER.

## **Rooms and Dimensions**

**ENTRANCE** 

**LOUNGE** 

13'11" x 12'1" (4.26 x 3.7)

**MODERN BREAKFAST KITCHEN** 

13'3" x 8'0" (4.06 x 2.44)

**ENVIABLE CONSERVATORY** 

13'9" x 10'0" (4.21 x 3.07)