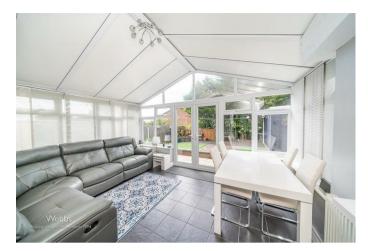

## **Rooms and Dimensions**

**ENTRANCE** 

**LOUNGE** 

13'11" x 12'1" (4.26 x 3.7)

**MODERN BREAKFAST KITCHEN** 

13'3" x 8'0" (4.06 x 2.44)

**ENVIABLE CONSERVATORY** 

13'9" x 10'0" (4.21 x 3.07)