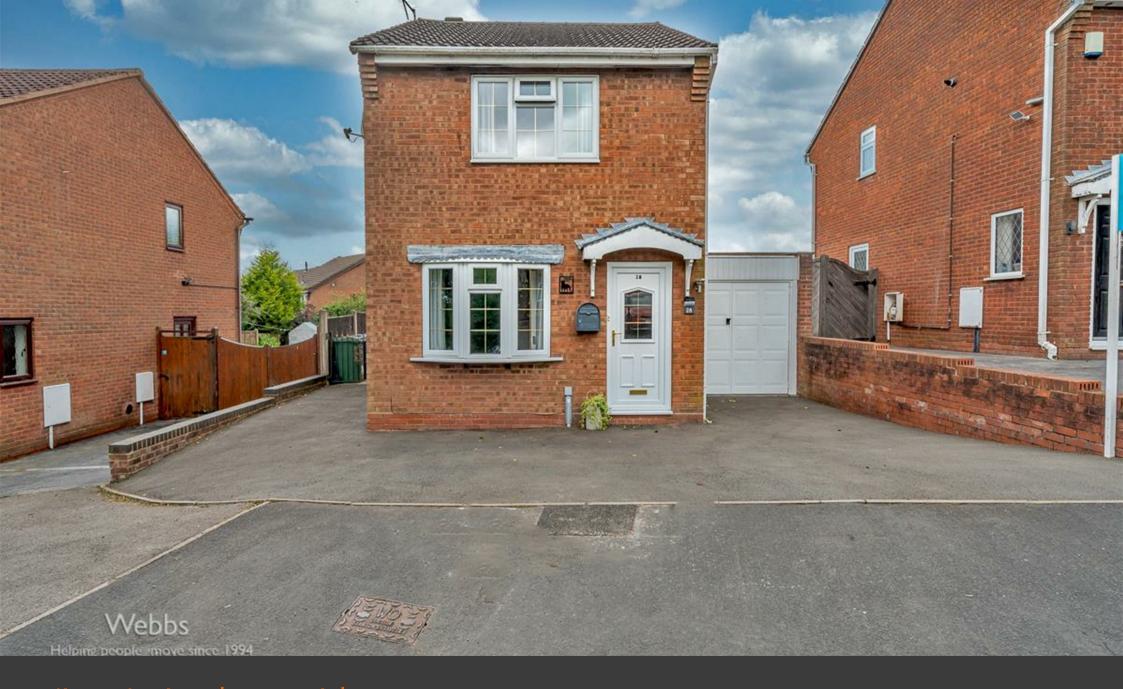

Silver Fir Close | Cannock | WS12 4SU Offers Over £240,000

## **Summary**

\*\* WELL PRESENTED DETACHED HOME \*\* STUNNING CONSERVATORY \*\* TWO GENEROUS BEDROOMS \*\*QUIET LOCATION \*\* AMPLE PARKING \*\* MODERN KITCHEN DINER \*\* CLOSE TO CANNOCK CHASE \*\* EXCELLENT SCHOOLS AND TRANSPORT LINKS \*\* VIEIWNG STRONGLY ADVISED \*\* Webbs Estate Agents are pleased to offer for sale a WELL PRESENTED AND DECEPTIVELY SPACIOUS detached home, offering easy access to Cannock Chase, excellent schools and transport links, ideal for Hednesford Town Centre and Train Station.

In brief consisting of entrance, spacious lounge, refitted modern breakfast kitchen, a stunning conservatory with glass roof that overlooks the rear garden.

To the first floor there are two generous bedrooms and modern family bathroom, externally the property has a low-maintenance rear garden with brick storage shed and patio seating area, ample off-road parking is provided by the garage and two driveways, EARLY VIEWING ADVISED TO FULLY APPRECIATE THE STANDARD AND LOCATION OF THE PROPERTY ON OFFER.