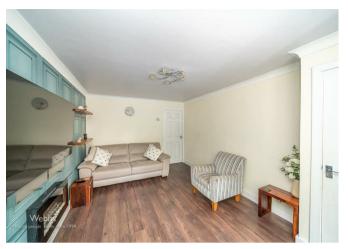

In brief consisting of entrance, spacious lounge, refitted modern breakfast kitchen, a stunning conservatory with glass roof that overlooks the rear garden.

To the first floor there are two generous bedrooms and modern family bathroom, externally the property has a low-maintenance rear garden with brick storage shed and patio seating area, ample off-road parking is provided by the garage and two driveways, EARLY VIEWING ADVISED TO FULLY APPRECIATE THE STANDARD AND LOCATION OF THE PROPERTY ON OFFER.

## **Rooms and Dimensions**

**ENTRANCE** 

**LOUNGE** 

13'11" x 12'1" (4.26 x 3.7)

**MODERN BREAKFAST KITCHEN** 

13'3" x 8'0" (4.06 x 2.44)

**ENVIABLE CONSERVATORY** 

13'9" x 10'0" (4.21 x 3.07)