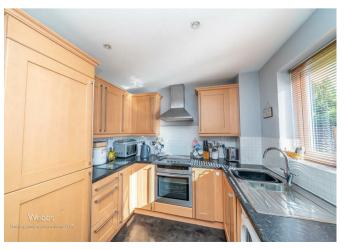

In brief the property offers a secure intercom entry system, an entrance hallway, two generous bedrooms, family bathroom, the open plan living space has a good-sized lounge diner with a Juliette balcony window and a modern kitchen area.

## **Rooms and Dimensions**

**ENTRANCE HALLWAY** 

OPEN PLAN LOUNGE DINING AND KITCHEN AREA

LOUNGE AND DINING AREA

18'4" x 12'5" (5.61 x 3.81)

**KITCHEN AREA** 

10'0" x 8'2" (3.05 x 2.51)

**BEDROOM ONE** 