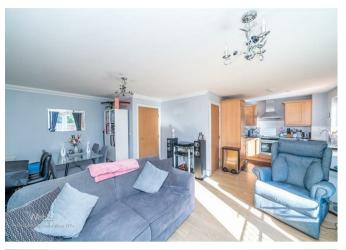

In brief the property offers a secure intercom entry system, an entrance hallway, two generous bedrooms, family bathroom, the open plan living space has a good-sized lounge diner with a Juliette balcony window and a modern kitchen area.

## **Rooms and Dimensions**

**ENTRANCE HALLWAY** 

OPEN PLAN LOUNGE DINING AND KITCHEN AREA

LOUNGE AND DINING AREA

18'4" x 12'5" (5.61 x 3.81)

**KITCHEN AREA** 

10'0" x 8'2" (3.05 x 2.51)

**BEDROOM ONE** 