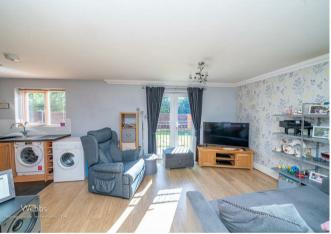

In brief the property offers a secure intercom entry system, an entrance hallway, two generous bedrooms, family bathroom, the open plan living space has a good-sized lounge diner with a Juliette balcony window and a modern kitchen area.

## **Rooms and Dimensions**

**ENTRANCE HALLWAY** 

OPEN PLAN LOUNGE DINING AND KITCHEN AREA

LOUNGE AND DINING AREA

18'4" x 12'5" (5.61 x 3.81)

**KITCHEN AREA** 

10'0" x 8'2" (3.05 x 2.51)

**BEDROOM ONE** 