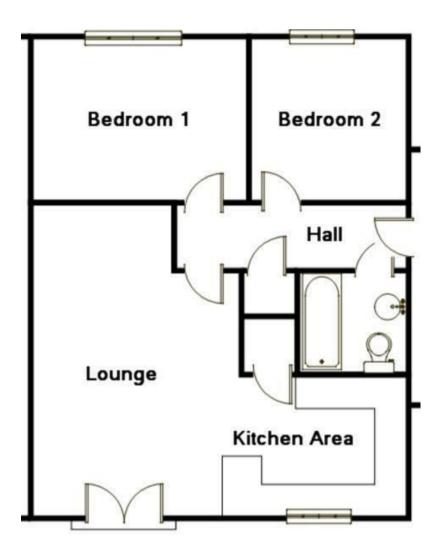

## **Rooms and Dimensions**

**ENTRANCE HALLWAY** 

OPEN PLAN LOUNGE DINING AND KITCHEN AREA

LOUNGE AND DINING AREA

18'4" x 12'5" (5.61 x 3.81)

**KITCHEN AREA** 

10'0" x 8'2" (3.05 x 2.51)

**BEDROOM ONE** 

12'7" x 9'8" (3.84 x 2.97)

**BEDROOM TWO** 

9'8" x 9'3" (2.95 x 2.82)

**BATHROOM** 

**COMUNAL PARKING AND GARDENS** 

Webbs Estate Agents - endeavour to maintain accurate depictions of properties in Virtual Tours, Floor Plans and descriptions, however, these are intended only as a guide and purchasers must satisfy themselves by personal inspection.