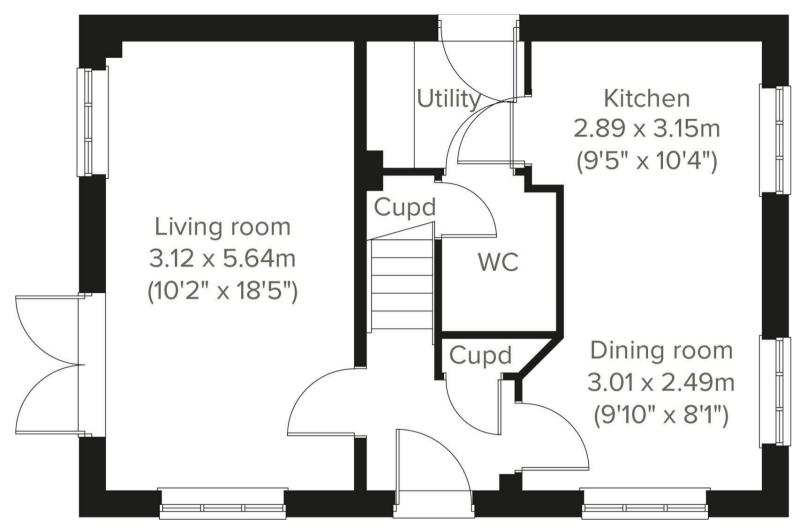

## **Rooms and Dimensions**

**ENTRANCE HALLWAY** 

**SPACIOUS LOUNGE** 

18'5" x 10'2" (5.61m x 3.10m)

**KITCHEN AREA** 

10'4" x 9'5" (3.15 x 2.89)

**DINING AREA** 

9'10" x 8'2" (3.01 x 2.49)

**UTILITY ROOM** 

**GUEST WC** 

LANDING

**BEDROOM ONE** 

12'1" x 10'4" (3.69 x 3.17)

**EN-SUITE SHOWER ROOM** 

**BEDROOM TWO** 

13'1" x 9'6" (4.01 x 2.91)