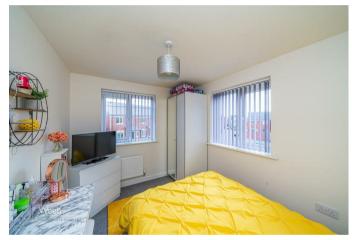

**UTILITY ROOM** 

**GUEST WC** 

LANDING

**BEDROOM ONE** 

12'1" x 10'4" (3.69 x 3.17)

**EN-SUITE SHOWER ROOM** 

**BEDROOM TWO** 

13'1" x 9'6" (4.01 x 2.91)