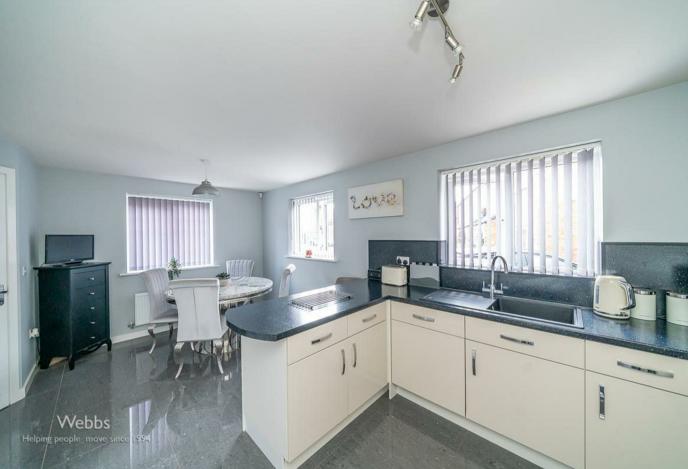

In brief consisting of an entrance hallway, a spacious lounge with French doors opening out onto the patio seating area and landscaped rear garden, a guest WC, the modern well-equipped and spacious kitchen diner with an internal door to the utility room.

## **Rooms and Dimensions**

**ENTRANCE HALLWAY** 

**SPACIOUS LOUNGE** 

18'5" x 10'2" (5.61m x 3.10m)

**KITCHEN AREA** 

10'4" x 9'5" (3.15 x 2.89)

**DINING AREA** 

9'10" x 8'2" (3.01 x 2.49)