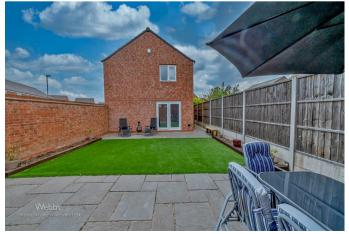

In brief consisting of an entrance hallway, a spacious lounge with French doors opening out onto the patio seating area and landscaped rear garden, a guest WC, the modern well-equipped and spacious kitchen diner with an internal door to the utility room.

To the first floor there are three generous bedrooms, a family bathroom and an en-suite shower room to the master bedroom, externally the property has a landscaped walled garden, and ample parking is provided by single garage and driveway. VIEWING STRONGLY ADVISED