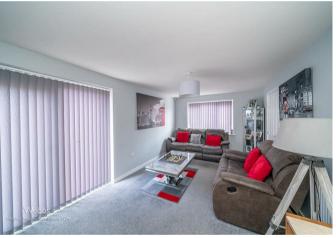

In brief consisting of an entrance hallway, a spacious lounge with French doors opening out onto the patio seating area and landscaped rear garden, a guest WC, the modern well-equipped and spacious kitchen diner with an internal door to the utility room.

## **Rooms and Dimensions**

**ENTRANCE HALLWAY** 

**SPACIOUS LOUNGE** 

18'5" x 10'2" (5.61m x 3.10m)

**KITCHEN AREA** 

10'4" x 9'5" (3.15 x 2.89)

**DINING AREA** 

9'10" x 8'2" (3.01 x 2.49)