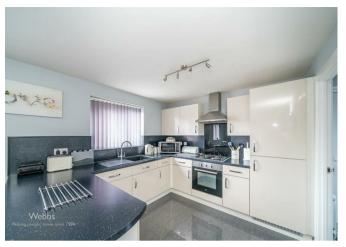

In brief consisting of an entrance hallway, a spacious lounge with French doors opening out onto the patio seating area and landscaped rear garden, a guest WC, the modern well-equipped and spacious kitchen diner with an internal door to the utility room.

## **Rooms and Dimensions**

**ENTRANCE HALLWAY** 

**SPACIOUS LOUNGE** 

18'5" x 10'2" (5.61m x 3.10m)

**KITCHEN AREA** 

10'4" x 9'5" (3.15 x 2.89)

**DINING AREA** 

9'10" x 8'2" (3.01 x 2.49)