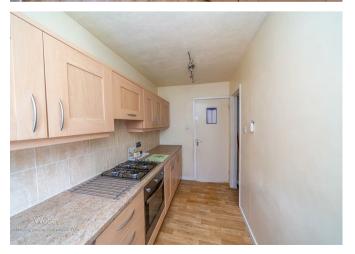

## **Rooms and Dimensions**

AWAITING VENDOR APPROVAL

COMMUNAL HALLWAY WITH INTERCOM

**THROUGH HALLWAY** 

LOUNGE DINER 16'10" x 11'7" (5.14m x 3.55m)

**KITCHEN** 12'1" x 5'7" (3.70m x 1.72m)

**INNER HALLWAY** 