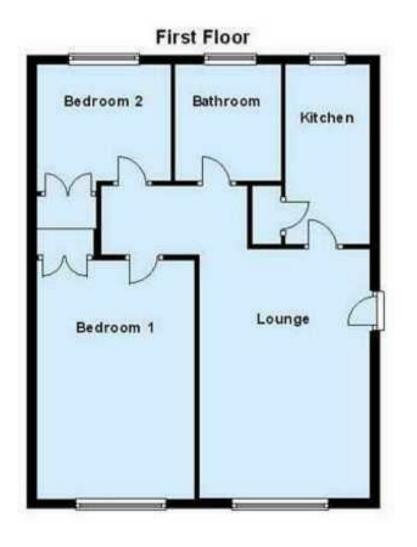

## **Rooms and Dimensions**

AWAITING VENDOR APPROVAL

COMMUNAL HALLWAY WITH INTERCOM

**THROUGH HALLWAY** 

LOUNGE DINER 16'10" x 11'7" (5.14m x 3.55m)

**KITCHEN** 12'1" x 5'7" (3.70m x 1.72m)

**INNER HALLWAY** 

BEDROOM ONE 16'10" x 9'0" (5.15m x 2.76m)

- POPULAR LOCATION
- TWO DOUBLE BEDROOMS
- MODERN KITCHEN
- GARAGE & PARKING

**BEDROOM TWO** 9'11" x 9'0" (3.04m x 2.76m)

**FAMILY BATHROOM** 9'0" x 5'9" (2.75m x 1.76m)