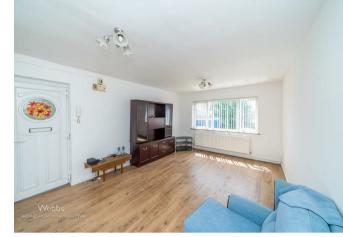

## **Rooms and Dimensions**

AWAITING VENDOR APPROVAL

COMMUNAL HALLWAY WITH INTERCOM

**THROUGH HALLWAY** 

LOUNGE DINER 16'10" x 11'7" (5.14m x 3.55m)

**KITCHEN** 12'1" x 5'7" (3.70m x 1.72m)

**INNER HALLWAY** 