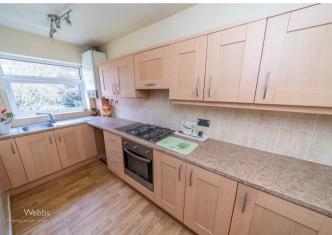

## **Rooms and Dimensions**

AWAITING VENDOR APPROVAL

COMMUNAL HALLWAY WITH INTERCOM

**THROUGH HALLWAY** 

LOUNGE DINER 16'10" x 11'7" (5.14m x 3.55m)

**KITCHEN** 12'1" x 5'7" (3.70m x 1.72m)

**INNER HALLWAY** 