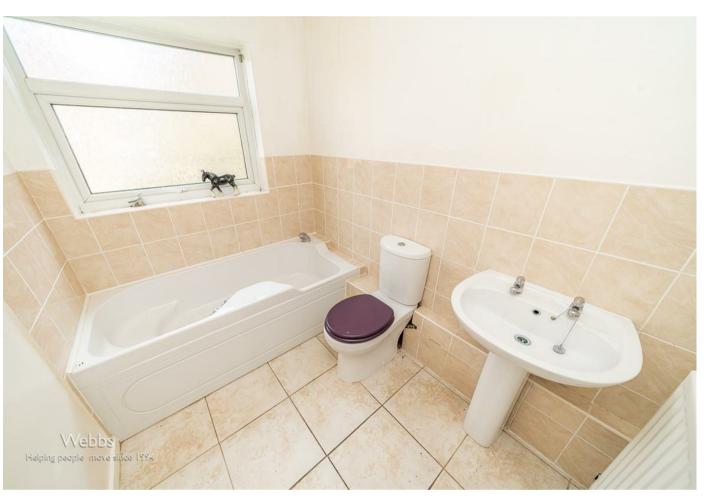

BEDROOM ONE 16'10" x 9'0" (5.15m x 2.76m)

- POPULAR LOCATION
- TWO DOUBLE BEDROOMS
- MODERN KITCHEN
- GARAGE & PARKING

**BEDROOM TWO** 9'11" x 9'0" (3.04m x 2.76m)

**FAMILY BATHROOM** 9'0" x 5'9" (2.75m x 1.76m)